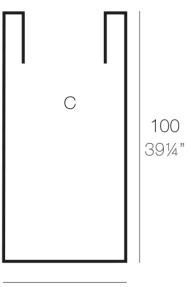

Products / Planters / High Cylinder Pot ø60x90

# High cylinder pot ø60x90

### Info

#### Description

Pot made of polyethylene resin by rotational moulding. 100% Recyclable. Item suitable for indoor and outdoor use. Available in different finishes.

Weight: 8.5 Kg

Ø60 - Ø23½"

CILINDRO ALTO  $Ø60 \times 90cm$ C = 255 LHIGH CYLINDER  $Ø23\frac{1}{2}" \times 35\frac{1}{2}"$ C = 67\frac{4}{4} gal