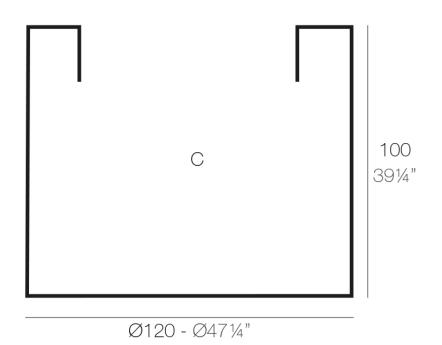

# Cylinder pot ø120x100

### Info

#### Description

Pot made of polyethylene resin by rotational moulding. 100% Recyclable. Item suitable for indoor and outdoor use. Available in different finishes.

Weight: 35 Kg

| CILINDRO Ø120    | C = 1100 L100 m |
|------------------|-----------------|
| CYLINDER Ø471/4" | C = 2901/2 gal  |