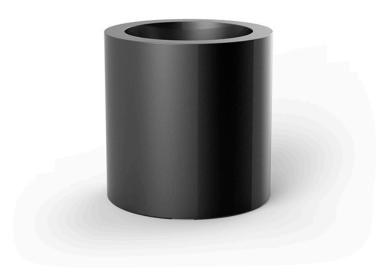

# Cylinder pot ø60x60

### Info

#### Description

Pot made of polyethylene resin by rotational moulding. 100% Recyclable. Item suitable for indoor and outdoor use. Available in different finishes.

Weight: 6.3 Kg

Products / Planters / Cylinder Pot ø80x80