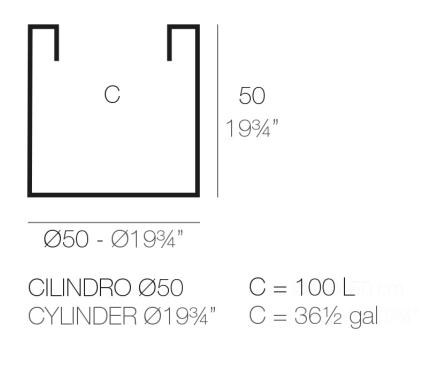

# Cylinder pot ø50x50

### Info

#### Description

Pot made of polyethylene resin by rotational moulding. 100% Recyclable. Item suitable for indoor and outdoor use. Available in different finishes.

Weight: 3.8 Kg

Products / Planters / Cylinder Pot ø60x60