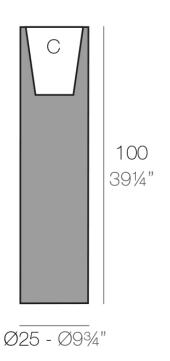

Products / Planters / Tower ø 25x100

# Tower ø 25x100

#### Description

Pot made of polyethylene resin by rotational moulding. 100% Recyclable. Item suitable for indoor and outdoor use. Available in different finishes.

Weight: 4.2 Kg

| TORRE Ø25 cm | $C = 9 L_0 \times 24 \text{ cm}$ |
|--------------|----------------------------------|
| TOWER Ø9¾"   | $C = 2\frac{1}{4}$ gal           |