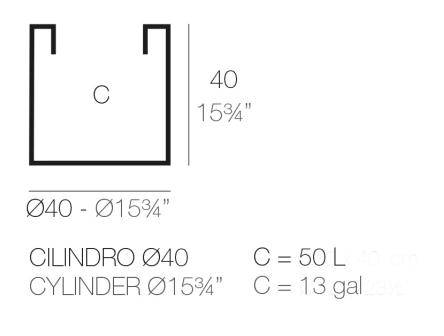

#### Description

Pot made of polyethylene resin by rotational moulding. 100% Recyclable. Item suitable for indoor and outdoor use. Available in different finishes.

Weight: 2.3 Kg

Products / Planters / Cylinder Pot ø50x50