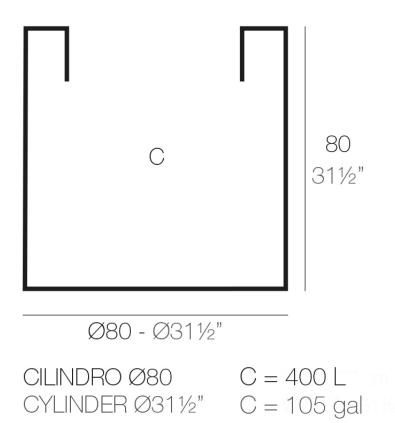

# Cylinder pot ø80x80

### Info

#### Description

Pot made of polyethylene resin by rotational moulding. 100% Recyclable. Item suitable for indoor and outdoor use. Available in different finishes.

Weight: 14 Kg

Products / Planters / Cylinder Pot ø120x100