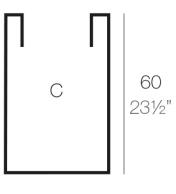

# High cylinder pot ø60x90

### Info

#### Description

Pot made of polyethylene resin by rotational moulding. 100% Recyclable. Item suitable for indoor and outdoor use. Available in different finishes.

Weight: 8.5 Kg

Ø60 - Ø23½"

CILINDRO ALTO  $Ø60 \times 90cm$ C = 255 LHIGH CYLINDER  $Ø23\frac{1}{2}" \times 35\frac{1}{2}"$ C = 67\frac{4}{4} gal