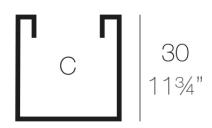

#### Description

Pot made of polyethylene resin by rotational moulding. 100% Recyclable. Item suitable for indoor and outdoor use. Available in different finishes.

Weight: 1.2 Kg

Ø30 - Ø11¾"

CILINDRO Ø30 C = 20 Lcolor cmCYLINDER Ø1134" C = 51/2 gal 134"