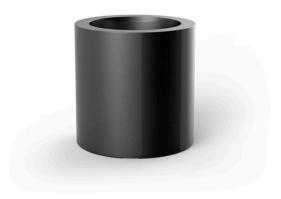

# Cylinder pot ø50x50

### Info

#### Description

Pot made of polyethylene resin by rotational moulding. 100% Recyclable. Item suitable for indoor and outdoor use. Available in different finishes.

Weight: 3.8 Kg

Products / Planters / Cylinder Pot ø60x60