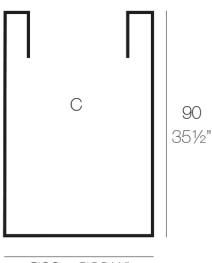

Products / Planters / High Cylinder Pot ø50x100

# High cylinder pot ø50x100

### Info

#### Description

Pot made of polyethylene resin by rotational moulding. 100% Recyclable. Item suitable for indoor and outdoor use. Available in different finishes.

Weight: 8.5 Kg

Ø50 - Ø19¾"

| CILINDRO ALTO Ø50 x 100cm    | C = 195 L   |
|------------------------------|-------------|
| HIGH CYLINDER Ø1934" x 3914" | C = 51½ gal |