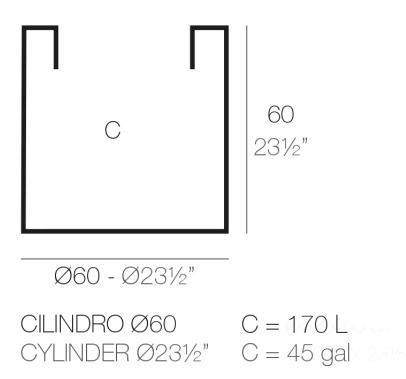

# Cylinder pot ø60x60

### Info

#### Description

Pot made of polyethylene resin by rotational moulding. 100% Recyclable. Item suitable for indoor and outdoor use. Available in different finishes.

Weight: 6.3 Kg

Products / Planters / Cylinder Pot ø80x80