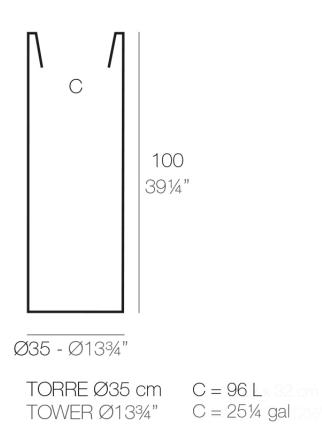

Products / Planters / Tower ø 35x100

# Tower ø 35x100

#### Description

Pot made of polyethylene resin by rotational moulding. 100% Recyclable. Item suitable for indoor and outdoor use. Available in different finishes.

Weight: 0.15 Kg