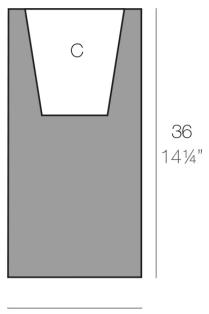

# High cylinder pot ø60x90

### Info

#### Description

Pot made of polyethylene resin by rotational moulding. 100% Recyclable. Item suitable for indoor and outdoor use. Available in different finishes.

Weight: 8.5 Kg

Ø60 - Ø23½"

CILINDRO ALTO  $Ø60 \times 90cm$ C = 255 LHIGH CYLINDER  $Ø23\frac{1}{2}" \times 35\frac{1}{2}"$ C = 67\frac{4}{4} gal