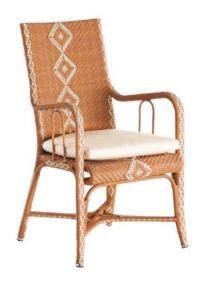

# **CHARLESTON ARMCHAIR**

SKU:POMONT-402-CHARLESTON

#### **Materials**

Structure of lacquered aluminium covered with synthetic fiber SHINTOTEX.

## **Dimensions**

Length x width x height: 61 x 66 x 100 cm. / 24 x 25.9 x 39.4 in. Seating height: 51 cm. / 20 in. Armrests height: 71 cm. / 27.9 in. Weight: 8,5 Kg. / 18 lb.

Volume: 0.4 m<sup>3</sup>.

#### **Finish**

Weavings: Flat Oval 6 mm. Color:

Toasted 03

## **Cushion content**

Polyurethane Foam 35Kg HR Density.