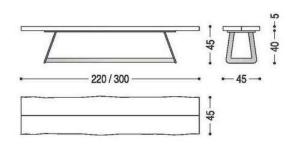

> Bench Sizes: 86.5"/118"L x 17.75"W x 17.75"H

Diagrams above are shown in centimeters: 220/300W x 45D x 45H