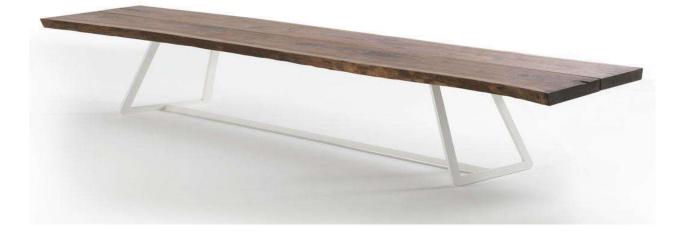

## CALLE CULT BENCH

SKU:RIMO20-402-CALLE CULT BENCH

Bench with seat made from hardwood with closely spaced-slats and natural edges combined with a light iron frame composed of two sledge legs and a central bar. Finish: base of oil / natural wax of vegetable origin with pine extracts.

> Bench Sizes: 86.5"/118"L x 17.75"W x 17.75"H

Diagrams above are shown in centimeters: 220/300W x 45D x 45H