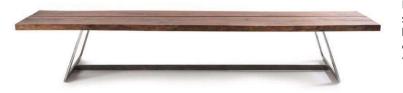

## CALLE CULT BENCH

SKU:RIMO20-402-CALLE CULT BENCH

Bench with seat made from hardwood with closely spaced-slats and natural edges combined with a light iron frame composed of two sledge legs and a central bar. Finish: base of oil / natural wax of vegetable origin with pine extracts.

> Bench Sizes: 86.5"/118"L x 17.75"W x 17.75"H

Diagrams above are shown in centimeters: 220/300W x 45D x 45H