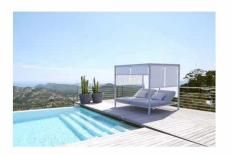

17380

The CABANA collection impresses with its clear, simple lines and fits perfectly into any home thanks to five selectable, elegant frame colors. The doybed transforms outdoor oreas into comfortable, modem spaces, creating an exclusive ho/idoy oasis. It invites you to enjoy the sun and there's always time for a little siesta. The fabric coverings on all sides provide pleasant shade and protect you from prying eyes. In terms of colour, you can choose them to match your cushions, creating a harmonious overall look. A simple side table with integrated mogazine storage rounds off this composition at the same time.