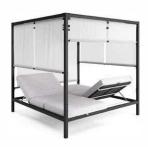

## CABANA DAYBED

BASE COLOURS COLOURS FABRIC

Signal Grey P026
Sepia Brown P025
Anthracite P029
Black P027

DAYBED

81.1 kg / 0.87m<sup>3</sup> 17349

SIDE TABLE

*WITH MAGAZINE*HOLDER

4.5 kg / 0.14 m<sup>3</sup>