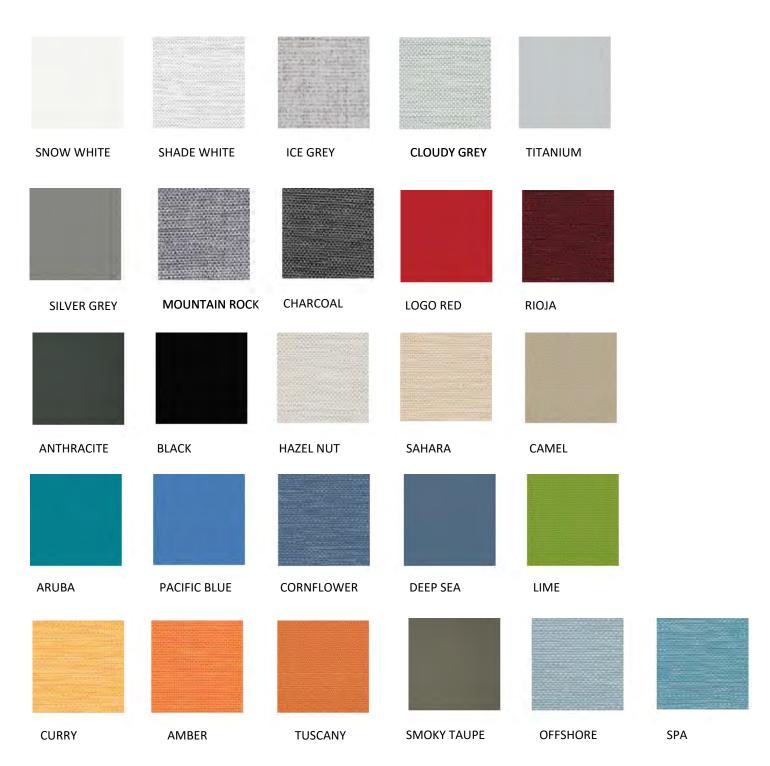

Brown P025
Anthracite P029
Black P027



DAYBED

81.1 kg / 0.87m<sup>3</sup> 17349



SIDE TABLE

*WITH MAGAZINE*HOLDER

4.5 kg / 0.14 m<sup>3</sup>

17380



The CABANA collection impresses with its clear, simple lines and fits perfectly into any home thanks to five selectable, elegant frame colors. The doybed transforms outdoor oreas into comfortable, modem spaces, creating an exclusive ho/idoy oasis. It invites you to enjoy the sun and there's always time for a little siesta. The fabric coverings on all sides provide pleasant shade and protect you from prying eyes. In terms of colour, you can choose them to match your cushions, creating a harmonious overall look. A simple side table with integrated mogazine storage rounds off this composition at the same time.



## **CUSHION COLOR**