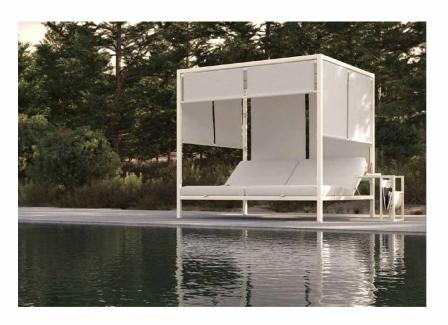

## CABANA COLLECTION

SKU:BLMOOM-701-CABANA

CABANA DAYBED MIT BEISTELLTISCH (GESTELL: TRAFFIC WHITE, BESPANNUNG: ICE GREY, I(ISSEN: ICE GREV)

CABANA DAYBED WITH SIDE TABLE (BASE: TRAFFIC WHITE, FABRIC: ICE GREY, CUSHION: ICE GREY)

17380

The CABANA collection impresses with its clear, simple lines and fits perfectly into any home thanks to five selectable, elegant frame colors. The doybed transforms outdoor oreas into comfortable, modem spaces, creating an exclusive ho/idoy oasis. It invites you to enjoy the sun and there's always time for a little siesta. The fabric coverings on all sides provide pleasant shade and protect you from prying eyes. In terms of colour, you can choose them to match your cushions, creating a harmonious overall look. A simple side table with integrated mogazine storage rounds off this composition at the same time.