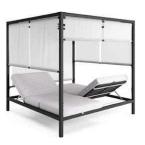

### **CABANA COLLECTION**

SKU:BLMOOM-701-CABANA

CABANA DAYBED MIT BEISTELLTISCH (GESTELL: TRAFFIC WHITE, BESPANNUNG: ICE GREY, I(ISSEN: ICE GREV) CABANA DAYBED WITH SIDE TABLE (BASE: TRAFFIC

WHITE, FABRIC: ICE GREY, CUSHION: ICE GREY)

### CABANA DAYBED

SIDE TABLE WITH MAGAZINE  $4.5 \text{ kg} / 0.14 \text{ m}^3$ 17380

The CABANA collection impresses with its clear, simple lines and fits perfectly into any home thanks to five selectable, elegant frame colors. The doybed transforms outdoor oreas into comfortable, modem spaces, creating an exclusive ho/idoy oasis. It invites you to enjoy the sun and there's always time for a little siesta. The fabric coverings on all sides provide pleasant shade and protect you from prying eyes. In terms of colour, you can choose them to match your cushions, creating a harmonious overall look. A simple side table with integrated mogazine storage rounds off this composition at the same time.