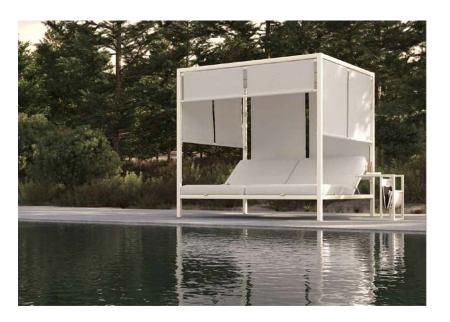

### **CABANA COLLECTION**

SKU:BLMOOM-701-CABANA

CABANA DAYBED MIT BEISTELLTISCH (GESTELL: TRAFFIC WHITE, BESPANNUNG: ICE GREY, I(ISSEN: ICE GREV) CABANA DAYBED WITH SIDE TABLE (BASE: TRAFFIC

WHITE, FABRIC: ICE GREY, CUSHION: ICE GREY)

### CABANA DAYBED

SIDE TABLE WITH MAGAZINE  $4.5 \text{ kg} / 0.14 \text{ m}^3$ 17380

The CABANA collection impresses with its clear, simple lines and fits perfectly into any home thanks to five selectable, elegant frame colors. The doybed transforms outdoor oreas into comfortable, modem spaces, creating an exclusive ho/idoy oasis. It invites you to enjoy the sun and there's always time for a little siesta. The fabric coverings on all sides provide pleasant shade and protect you from prying eyes. In terms of colour, you can choose them to match your cushions, creating a harmonious overall look. A simple side table with integrated mogazine storage rounds off this composition at the same time.