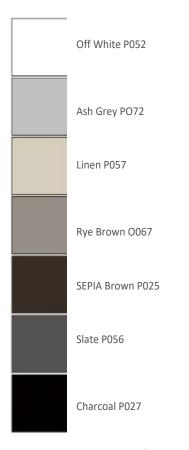

### **CABANA COLLECTION**

SKU:BLMOOM-701-CABANA



CABANA DAYBED MIT BEISTELLTISCH (GESTELL: TRAFFIC WHITE, BESPANNUNG: ICE GREY, I(ISSEN: ICE GREV) CABANA DAYBED WITH SIDE TABLE (BASE: TRAFFIC

WHITE, FABRIC: ICE GREY, CUSHION: ICE GREY)

#### **Base Colors**



### CABANA DAYBED





SIDE TABLE WITH MAGAZINE  $4.5 \text{ kg} / 0.14 \text{ m}^3$ 17380

The CABANA collection impresses with its clear, simple lines and fits perfectly into any home thanks to five selectable, elegant frame colors. The doybed transforms outdoor oreas into comfortable, modem spaces, creating an exclusive ho/idoy oasis. It invites you to enjoy the sun and there's always time for a little siesta. The fabric coverings on all sides provide pleasant shade and protect you from prying eyes. In terms of colour, you can choose them to match your cushions, creating a harmonious overall look. A simple side table with integrated mogazine storage rounds off this composition at the same time.



# Cartenza

| Description                         |   |             |
|-----------------