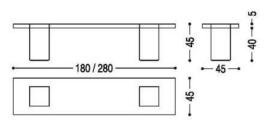

Bench Sizes: 71"W x 17.75"D x 17.75"H 78.75"W x 17.75"D x 17.75"H 86.5"W x 17.75"D x 17.75"H 94.5"W x 17.75"D x 17.75"H 102.25"W x 17.75"D x 17.75"H 110.25"W x 17.75"D x 17.75"H

Diagrams above are shown in centimeters:

180W x 45D x 45H 200W x 45D x 45H 220W x 45D x 45H

240W x 45D x 45H

260W x 45D x 45H

280W x 45D x 45H

Finish: base of oil / natural wax of vegetable origin with pine extracts. Made from completely natural leather and hand-finished without the addition of any treatment.