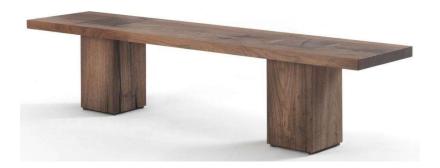

## **BOSS EXECUTIVE BENCH**

SKU:RIMO20-402-BOSS EXECUTIVE BENCH

Bench made from hardwood with glued slats. Features legs that are visibly woven the seat, extracted from tree trunk sections. Also available with a wooden back. Finish: base of oil / natural wax of vegetable origin with pine extracts. Made from completely natural leather and hand-finished without the addition of any treatment. Movements, cracks and changes in the appearance of the wood are intrinsic characteristics of these items and result from the natural settlement and diverse environmental conditions.