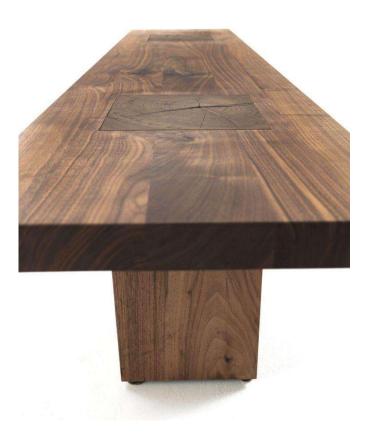

## **BOSS EXECUTIVE BENCH**

SKU:RIMO20-402-BOSS EXECUTIVE BENCH

Bench made from hardwood with glued slats. Features legs that are visibly woven the seat, extracted from tree trunk sections. Also available with a wooden back. Finish: base of oil / natural wax of vegetable origin with pine extracts. Made from completely natural leather and hand-finished without the addition of any treatment. Movements, cracks and changes in the appearance of the wood are intrinsic characteristics of these items and result from the natural settlement and diverse environmental conditions.