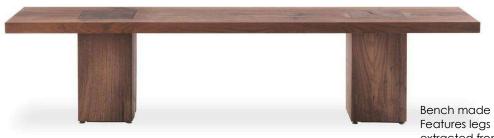

## **BOSS EXECUTIVE BENCH**

SKU:RIMO20-402-BOSS EXECUTIVE BENCH

Bench made from hardwood with glued slats. Features legs that are visibly woven the seat, extracted from tree trunk sections. Also available with a wooden back. Finish: base of oil / natural wax of vegetable origin with pine extracts. Made from completely natural leather and hand-finished without the addition of any treatment. Movements, cracks and changes in the appearance of the wood are intrinsic characteristics of these items and result from the natural settlement and diverse environmental conditions.