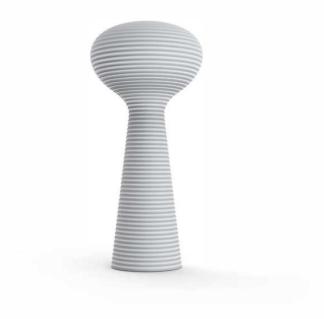

# Bloom lamp

Bloom lamp—planter collection, designed by <u>Eugeni Quitllet</u>. Metaphorically, this collection **captures the flowering stage found in nature**.

## Description

Made of polyethylene resin by rotational moulding. 100% Recyclable. Item suitable for indoor and outdoor use. Available in different finishes.

Weight: 41.13 Kg

BLOOM Lámpara BLOOM Lamp