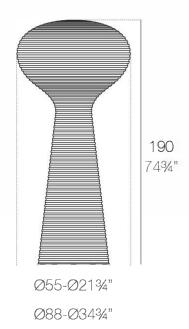

# Bloom lamp

Bloom lamp—planter collection, designed by <u>Eugeni Quitllet</u>. Metaphorically, this collection **captures the flowering stage found in nature**.

## Description

Made of polyethylene resin by rotational moulding. 100% Recyclable. Item suitable for indoor and outdoor use. Available in different finishes.

Weight: 41.13 Kg

BLOOM Lámpara BLOOM Lamp