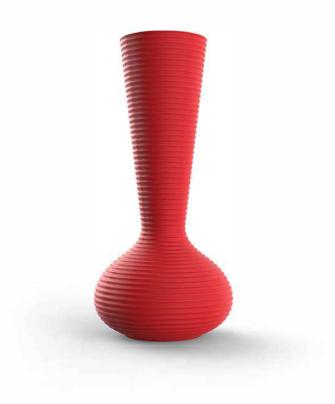

# Bloom planter

Bloom lamp—planter collection, designed by <u>Eugeni Quitllet</u>. Metaphorically, this collection **captures the flowering stage found in nature**.

## Description

Made of polyethylene resin by rotational moulding. 100% Recyclable. Item suitable for indoor and outdoor use. Available in different finishes.

Weight: 35.06 Kg