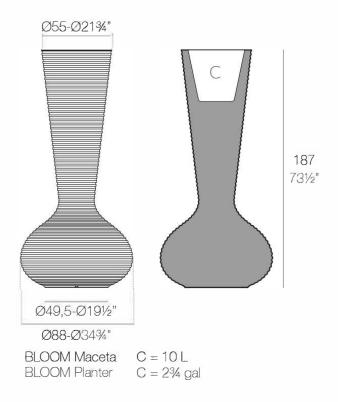

# Bloom planter

Bloom lamp—planter collection, designed by <u>Eugeni Quitllet</u>. Metaphorically, this collection **captures the flowering stage found in nature**.

## Description

Made of polyethylene resin by rotational moulding. 100% Recyclable. Item suitable for indoor and outdoor use. Available in different finishes.

Weight: 35.06 Kg