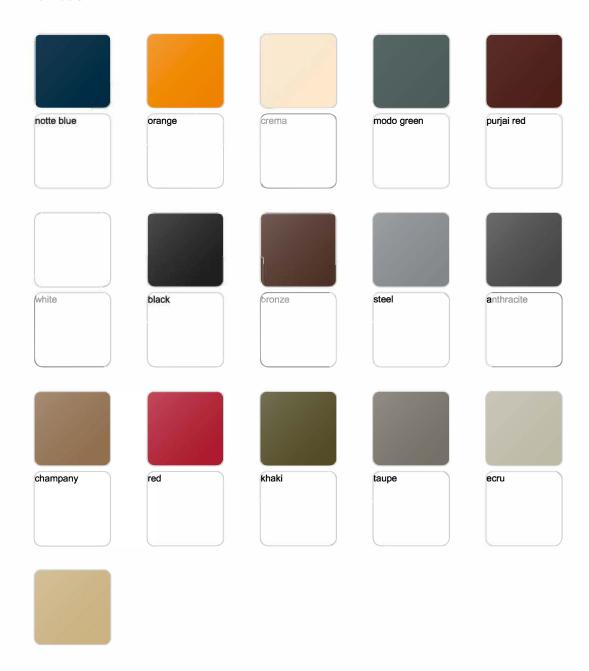

h internal lighting with battery-powered RGBW LED technology. Includes charger and remote control for switching colors and charger. Available only in matte ice white finish.

RGBW LED DMX BATTERY Ref. 65018DY





Unit with internal lighting with RGBW LED technology and remote control unit for switching colors. Also controlLED by DMX-1024 (wireless), enabling communication between one or more products simultaneously via the DMX transmitter (not included). There are two options to choose from: Professional XLR DMX and Home WIFI DMX. (Remote control included).



# **Planter Finishes**

### finishes

### BASIC Ref. 65019A







### Matt Polyethylene

### SELF-WATERING Ref. 65019R







Self-watering system included in all planters except those with basic finish

### LACQUERED Ref. 65019F







Lacquered Polyethylene

# lighting

WHITE LED Ref. 65019W



White internally lit unit with LED technology. Available only in matte ice white finish.

RGBW LED Ref. 65019L



Unit with internal lighting with RGBW LED technology and remote control unit for switching colors. Available only in matte ice white finish. Remote control included.



RGBW LED DMX Ref. 65019D



Unit with internal lighting with RGBW LED technology and remote control unit for switching colors. Also controlLED by DMX-1024 (wireless), enabling communication between one or more products simultaneously via the DMX transmitter (not included). There are two options to choose from: Professional XLR DMX and Home WIFI DMX. (Remote control included). Optional battery

RGBW LED BATTERY Ref. 65019Y



Unit with internal li