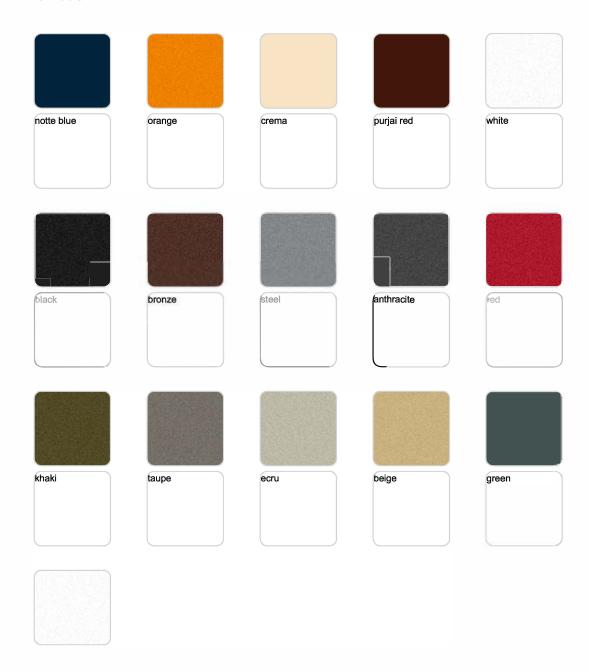

LR DMX and Home WIFI DMX. (Remote control included). Optional battery

RGBW LED BATTERY Ref. 65018Y



Unit with internal lighting with battery-powered RGBW LED technology. Includes charger and remote control for switching colors and charger. Available only in matte ice white finish.

RGBW LED DMX BATTERY Ref. 65018DY





Unit with internal lighting with RGBW LED technology and remote control unit for switching colors. Also controlLED by DMX-1024 (wireless), enabling communication between one or more products simultaneously via the DMX transmitter (not included). There are two options to choose from: Professional XLR DMX and Home WIFI DMX. (Remote control included).



# **Planter Finishes**

### finishes

### BASIC Ref. 65019A







### Matt Polyethylene

### SELF-WATERING Ref. 65019R







Self-watering system included in all planters except those with basic finish

### LACQUERED Ref. 65019F







Lacquered Polyethylene

# lighting

WHITE LED Ref. 65019W



White internally lit unit with LED technology. Available only in matte ice white finish.

RGBW LED Ref. 65019L



Unit with internal lighting with RGBW LED technology and remote control unit for switching colors. Available only in matte ice white finish. Remote control included.



RGBW LED DMX Ref. 65019D



Unit with internal lighting with RGBW LED technology and remote control unit for switching colors. Also controlLED by DMX-1024 (wireless), enabling communication between one or more products simultaneously via the DMX transmitter (not included). There are two options to choose from: Professional XLR DMX and Ho