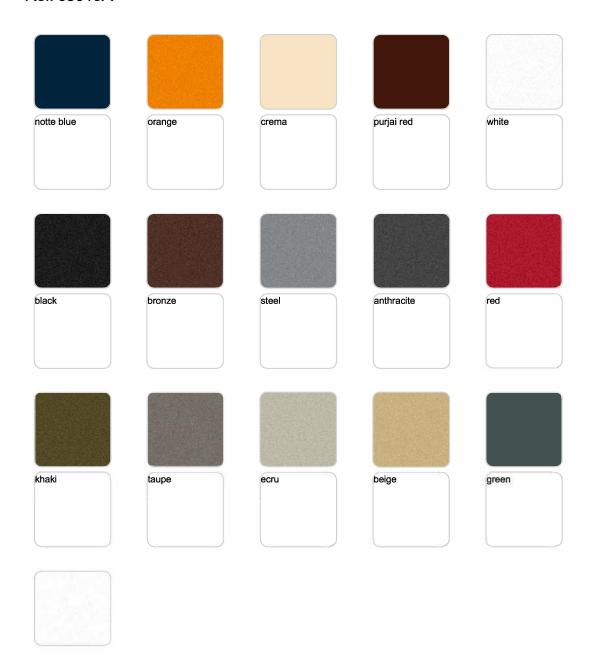

luded). There are two options to choose from: Professional XLR DMX and Home WIFI DMX. (Remote control included). Optional battery

RGBW LED BATTERY Ref. 65018Y



Unit with internal lighting with battery-powered RGBW LED technology. Includes charger and remote control for switching colors and charger. Available only in matte ice white finish.

RGBW LED DMX BATTERY Ref. 65018DY





Unit with internal lighting with RGBW LED technology and remote control unit for switching colors. Also controlLED by DMX-1024 (wireless), enabling communication between one or more products simultaneously via the DMX transmitter (not included). There are two options to choose from: Professional XLR DMX and Home WIFI DMX. (Remote control included).



# **Planter Finishes**

### finishes

### BASIC Ref. 65019A







### Matt Polyethylene

### SELF-WATERING Ref. 65019R







Self-watering system included in all planters except those with basic finish

### LACQUERED Ref. 65019F







Lacquered Polyethylene

# lighting

WHITE LED Ref. 65019W



White internally lit unit with LED technology. Available only in matte ice white finish.

RGBW LED Ref. 65019L



Unit with internal lighting with RGBW LED technology and remote control unit for switching colors. Available only in matte ice white finish. Remote control included.



RGBW LED DMX Ref. 65019D



Unit with internal lighting with RGBW LED technology and remote control unit for switching colors. Also controlLED by DMX-1024 (wireless), enabling communication between one or more products simultaneously via the DMX transmitter (not included). There