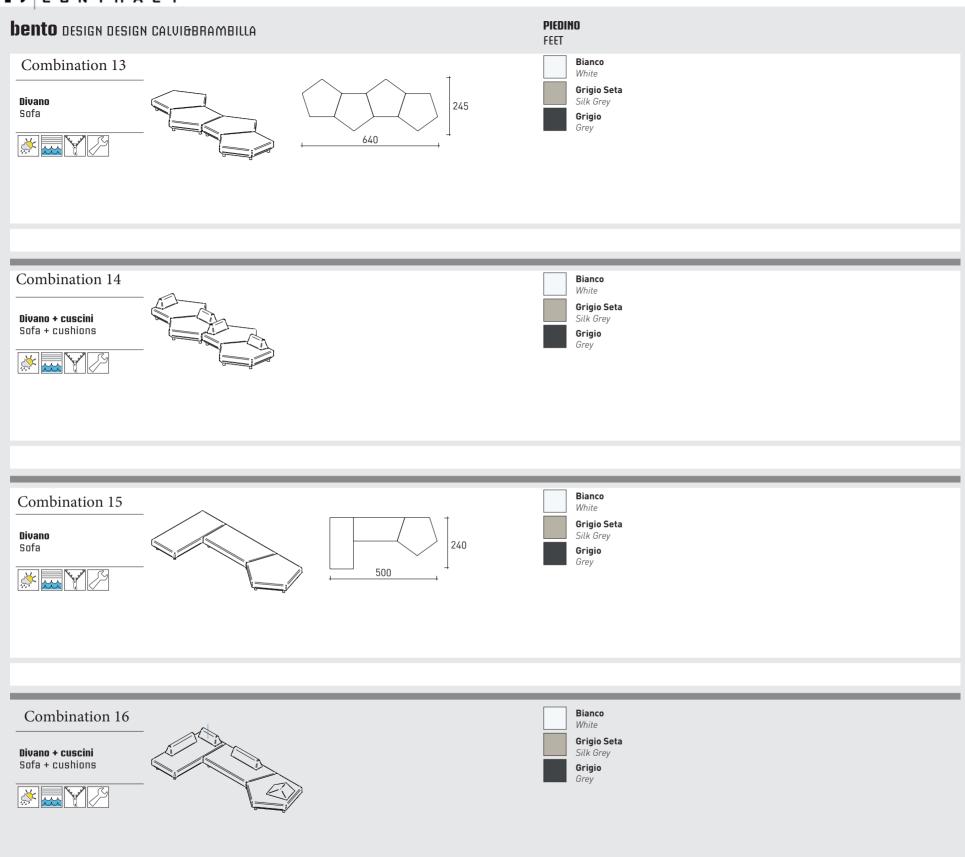

#### COMBINATIONS

BENTO ALLOWS YOU TO CREATE MULTIPE COMBINATIONS THAT CAN BE DEFINED EVEN AT A LATER STAGE AND MODIFIED BY THE CUSTOMER. IT IS, IN FACT, POSSIBLE TO CHANGE THE COMPOSTION ON DIFFERENT OCCASIONS AT YOUR LEASURE. WITH THE SAME THOUGHT IN MIND, THE CUSTOMER CAN ADD MODULES IN A SECOND MOMENT OF FARILY RESPECTING THE RULES OF THE MODUL AR SYSTEM.

SOFAS OF BENTO COLLECTION CAN BE MATCHED BY COMBINING SIDES OF THE SAME LENGTH AND, IN ANY CASE, BY RESPECTING THE SCHEME REPRESENTED IN THE LEFT SIDE OF THE PAGE.