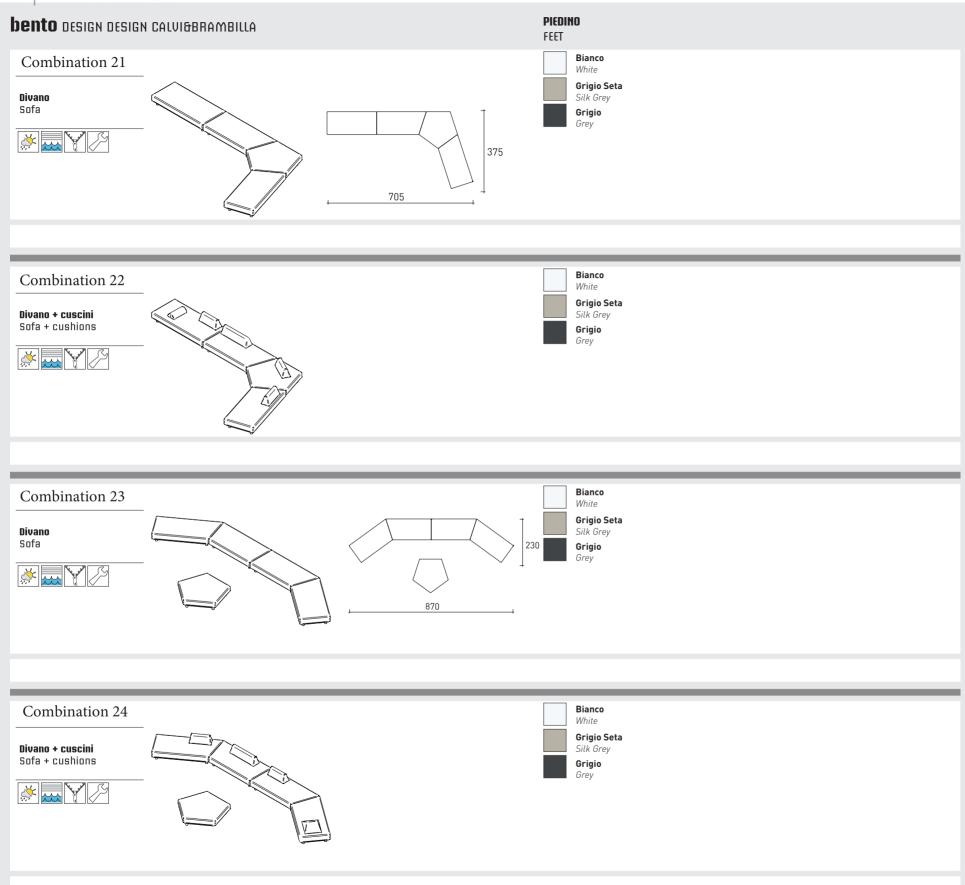

#### COMBINATIONS

BENTO ALLOWS YOU TO CREATE MULTIPE COMBINATIONS THAT CAN BE DEFINED EVEN AT A LATER STAGE AND MODIFIED BY THE CUSTOMER. IT IS, IN FACT, POSSIBLE TO CHANGE THE COMPOSTION ON DIFFERENT OCCASIONS AT YOUR LEASURE. WITH THE SAME THOUGHT IN MIND, THE CUSTOMER CAN ADD MODULES IN A SECOND MOMENT OF FARILY RESPECTING THE RULES OF THE MODUL AR SYSTEM.

SOFAS OF BENTO COLLECTION CAN BE MATCHED BY COMBINING SIDES OF THE SAME LENGTH AND, IN ANY CASE, BY RESPECTING THE SCHEME REPRESENTED IN THE LEFT SIDE OF THE PAGE.