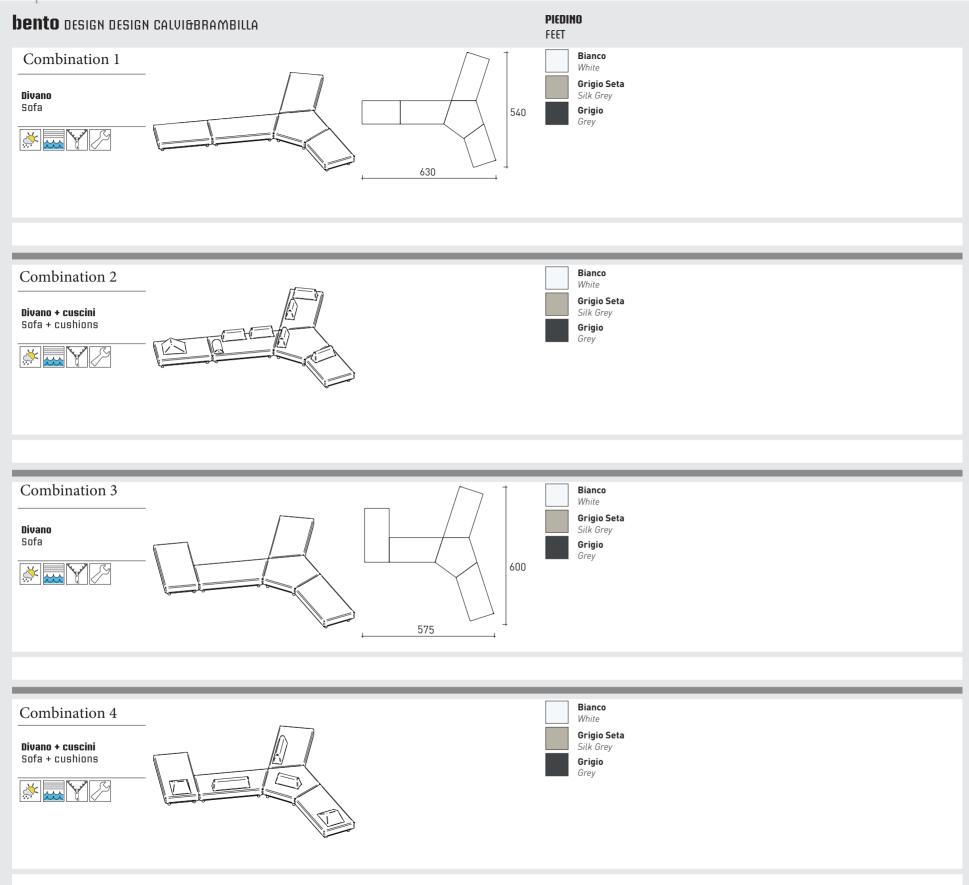

#### COMBINATIONS

BENTO ALLOWS YOU TO CREATE MULTIPE COMBINATIONS THAT CAN BE DEFINED EVEN AT A LATER STAGE AND MODIFIED BY THE CUSTOMER. IT IS, IN FACT, POSSIBLE TO CHANGE THE COMPOSTION ON DIFFERENT OCCASIONS AT YOUR LEASURE. WITH THE SAME THOUGHT IN MIND, THE CUSTOMER CAN ADD MODULES IN A SECOND MOMENT OF FARILY RESPECTING THE RULES OF THE MODUL AR SYSTEM.

SOFAS OF BENTO COLLECTION CAN BE MATCHED BY COMBINING SIDES OF THE SAME LENGTH AND, IN ANY CASE, BY RESPECTING THE SCHEME REPRESENTED IN THE LEFT SIDE OF THE PAGE.