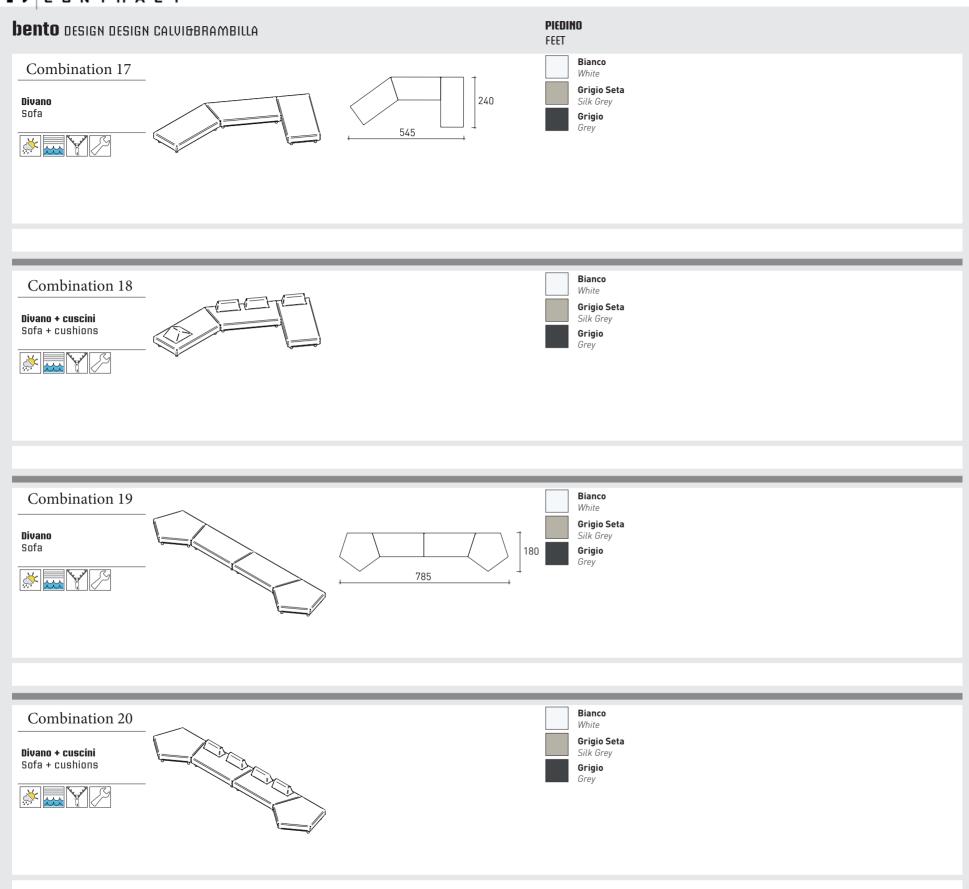

#### COMBINATIONS

BENTO ALLOWS YOU TO CREATE MULTIPE COMBINATIONS THAT CAN BE DEFINED EVEN AT A LATER STAGE AND MODIFIED BY THE CUSTOMER. IT IS, IN FACT, POSSIBLE TO CHANGE THE COMPOSTION ON DIFFERENT OCCASIONS AT YOUR LEASURE. WITH THE SAME THOUGHT IN MIND, THE CUSTOMER CAN ADD MODULES IN A SECOND MOMENT OF FARILY RESPECTING THE RULES OF THE MODUL AR SYSTEM.

SOFAS OF BENTO COLLECTION CAN BE MATCHED BY COMBINING SIDES OF THE SAME LENGTH AND, IN ANY CASE, BY RESPECTING THE SCHEME REPRESENTED IN THE LEFT SIDE OF THE PAGE.