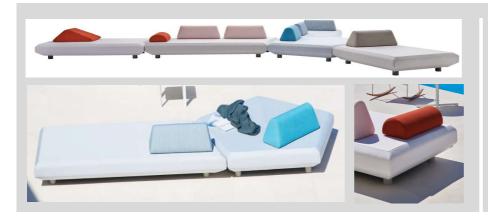

Design CALVI BRAMBILLA

COMBINABLE COLLECTION REMOVABLE

#### COMBINATIONS

BENTO ALLOWS YOU TO CREATE MULTIPE COMBINATIONS THAT CAN BE DEFINED EVEN AT A LATER STAGE AND MODIFIED BY THE CUSTOMER. IT IS, IN FACT, POSSIBLE TO CHANGE THE COMPOSTION ON DIFFERENT OCCASIONS AT YOUR LEASURE. WITH THE SAME THOUGHT IN MIND, THE CUSTOMER CAN ADD MODULES IN A SECOND MOMENT OF FARILY RESPECTING THE RULES OF THE MODUL AR SYSTEM.

SOFAS OF BENTO COLLECTION CAN BE MATCHED BY COMBINING SIDES OF THE SAME LENGTH AND, IN ANY CASE, BY RESPECTING THE SCHEME REPRESENTED IN THE LEFT SIDE OF THE PAGE.