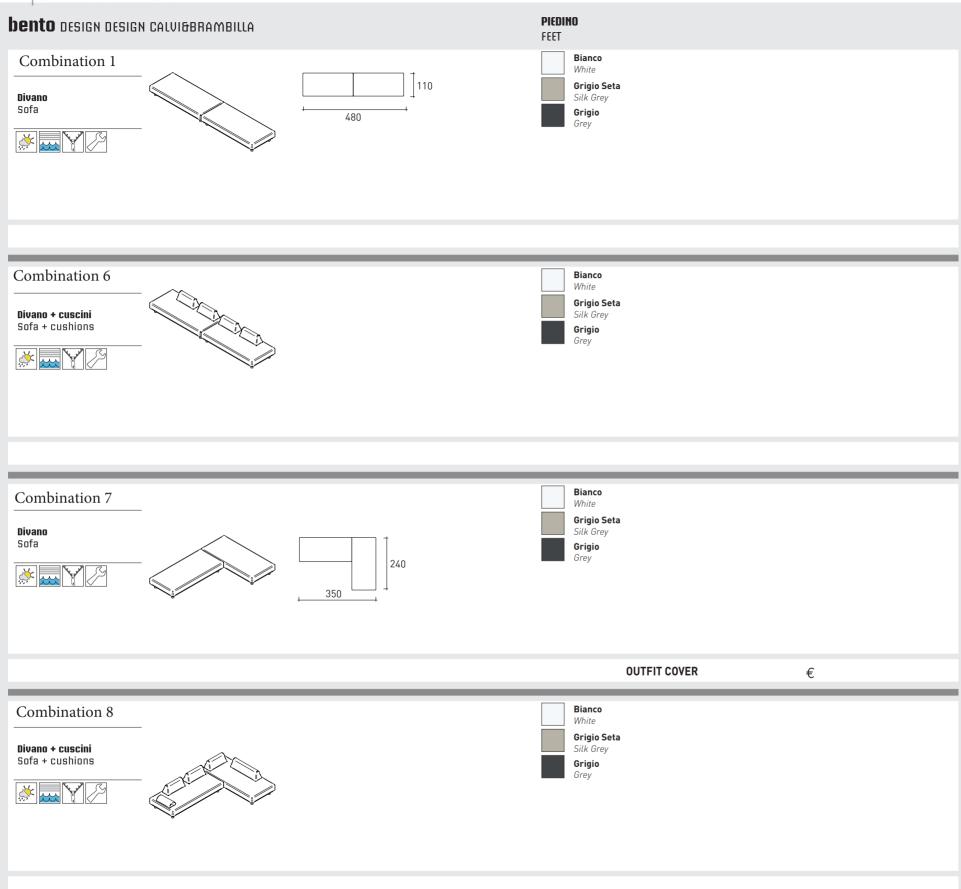

#### COMBINATIONS

BENTO ALLOWS YOU TO CREATE MULTIPE COMBINATIONS THAT CAN BE DEFINED EVEN AT A LATER STAGE AND MODIFIED BY THE CUSTOMER. IT IS, IN FACT, POSSIBLE TO CHANGE THE COMPOSTION ON DIFFERENT OCCASIONS AT YOUR LEASURE. WITH THE SAME THOUGHT IN MIND, THE CUSTOMER CAN ADD MODULES IN A SECOND MOMENT OF FARILY RESPECTING THE RULES OF THE MODUL AR SYSTEM.

SOFAS OF BENTO COLLECTION CAN BE MATCHED BY COMBINING SIDES OF THE SAME LENGTH AND, IN ANY CASE, BY RESPECTING THE SCHEME REPRESENTED IN THE LEFT SIDE OF THE PAGE.