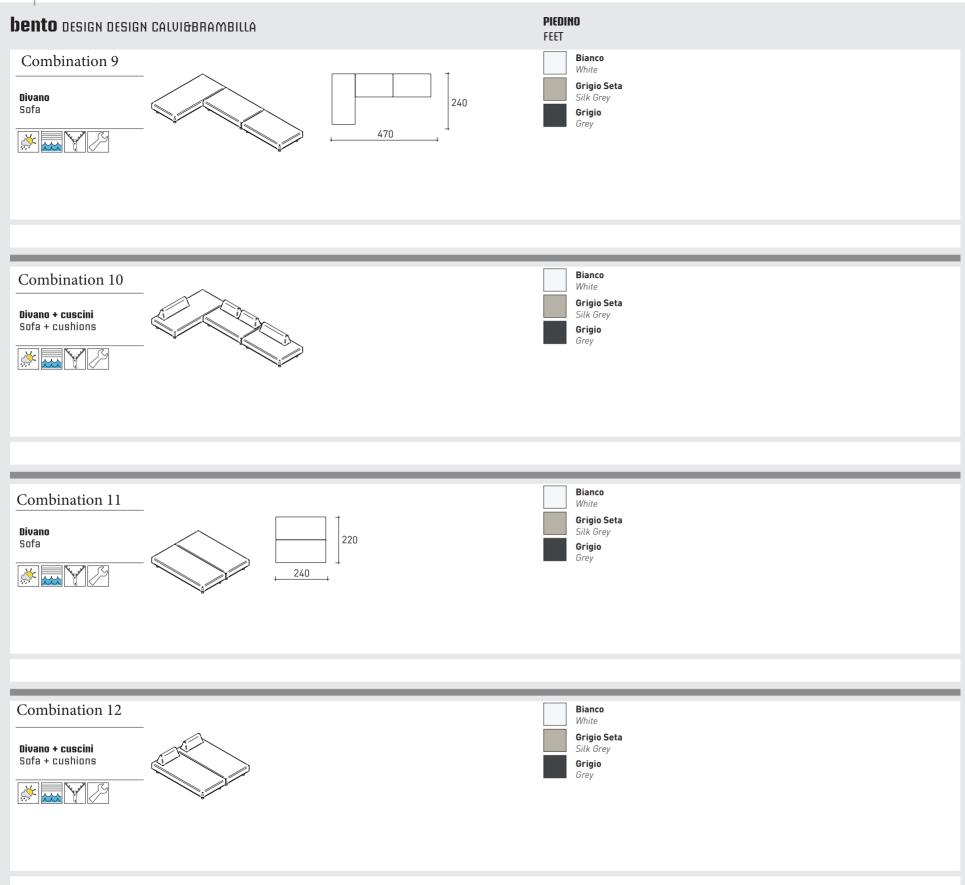

#### COMBINATIONS

BENTO ALLOWS YOU TO CREATE MULTIPE COMBINATIONS THAT CAN BE DEFINED EVEN AT A LATER STAGE AND MODIFIED BY THE CUSTOMER. IT IS, IN FACT, POSSIBLE TO CHANGE THE COMPOSTION ON DIFFERENT OCCASIONS AT YOUR LEASURE. WITH THE SAME THOUGHT IN MIND, THE CUSTOMER CAN ADD MODULES IN A SECOND MOMENT OF FARILY RESPECTING THE RULES OF THE MODUL AR SYSTEM.

SOFAS OF BENTO COLLECTION CAN BE MATCHED BY COMBINING SIDES OF THE SAME LENGTH AND, IN ANY CASE, BY RESPECTING THE SCHEME REPRESENTED IN THE LEFT SIDE OF THE PAGE.