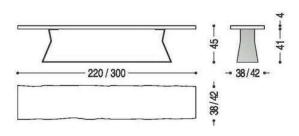

> Bench Sizes: 86.5"W x 15"/16.5"D x 17.75"H 94.5"W x 15"/16.5"D x 17.75"H 102.5"W x 15"/16.5"D x 17.75"H 110.25"W x 15"/16.5"D x 17.75"H 118"W x 15"/16.5"D x 17.75"H

Diagrams above are shown in centimeters: 220W x 38/42D x 45H 240W x 38/42D x 45H 260W x 38/42D x 45H 280W x 38/42D x 45H 300W x 38/42D x 45H