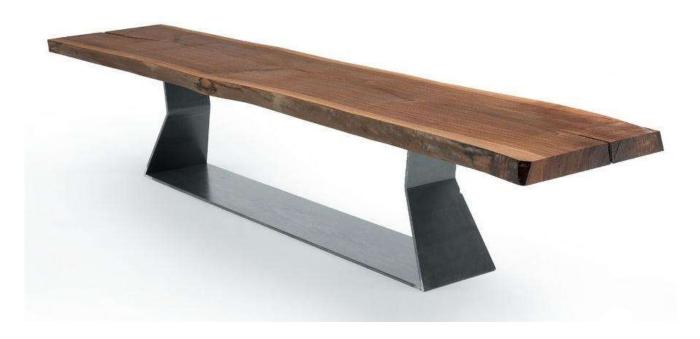

## **BEDROCK PLANK BENCH**

SKU:RIMO20-402-BEDROCK PLANK BENCH

Bench with seat made from hardwood. Composed of a single plank with natural edges, combined with an iron laminate base characterised by its geometrical shape.Finish: base of oil / natural wax of vegetable origin with pine extracts.

## MATERIALS

Finish: base of oil / natural wax of vegetable origin with pine extracts.

NATURAL IRON , OILED ( STANDARD VERSION)