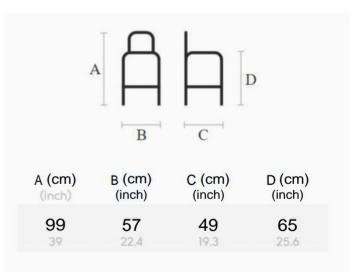

# Lea H75 & H65 M TS Stool

SKU:MIMODJ-403-S1940JT SKU:MIMODJ-403-S1940HT

Stool with four legs base in steel. Seat and backrest upholstered in fabric, leather or faux leather also with different fabrics for front face and back face.