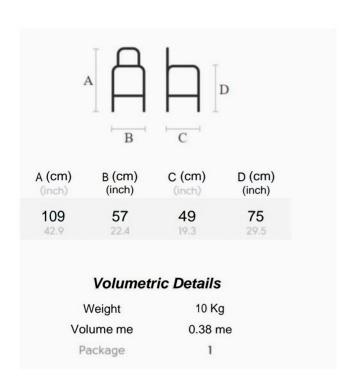

# Lea H75 & H65 M TS Stool

SKU:MIMODJ-403-S1940JT SKU:MIMODJ-403-S1940HT

Stool with four legs base in steel. Seat and backrest upholstered in fabric, leather or faux leather also with different fabrics for front face and back face.

## **Volumetric Details**

| Weight    | 9.5 Kg  |
|-----------|---------|
| Volume me | 0.34 me |
| Package   | 1       |