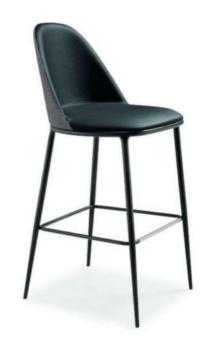

# Lea H75 & H65 M TS Stool

SKU:MIMODJ-403-S1940JT SKU:MIMODJ-403-S1940HT

Stool with four legs base in steel. Seat and backrest upholstered in fabric, leather or faux leather also with different fabrics for front face and back face.