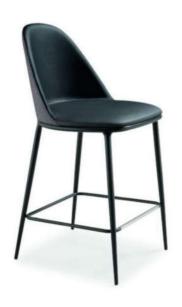

# Lea H75 & H65 M TS Stool

SKU:MIMODJ-403-S1940JT SKU:MIMODJ-403-S1940HT

Stool with four legs base in steel. Seat and backrest upholstered in fabric, leather or faux leather also with different fabrics for front face and back face.