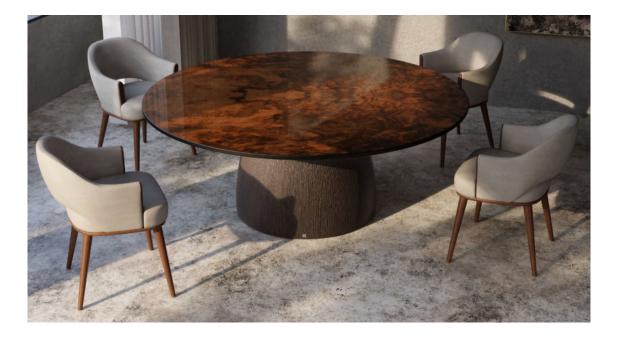

#### **Barrel Round Dining Table**

SKU: GAMOSK-601- G4041

Product type:Indoor/outdoor Dining Table

79" DIA x 29.5" H

Seats 10 people

The base of this table is made of reinforced resin and it is offered in sev finishes. The tabletop can be lacquered wood veneer or reinforced resin in different colors, textures and finishes. This table can be used outdoor in some specific finishes.

Reinforced resin is stain resistant and suitable for contract use.

Tabletop in walnut root veneer Base in corten color, forge texture