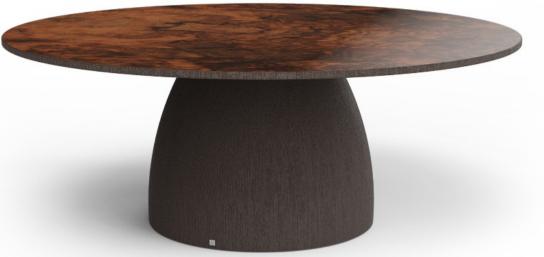

#### **Barrel Round Dining Table**

SKU: GAMOSK-601- G4041

Product type:Indoor/outdoor Dining Table

79" DIA x 29.5" H

Seats 10 people

The base of this table is made of reinforced resin and it is offered in sev finishes. The tabletop can be lacquered wood veneer or reinforced resin in different colors, textures and finishes. This table can be used outdoor in some specific finishes.

Reinforced resin is stain resistant and suitable for contract use.

Tabletop in walnut root veneer Base in corten color, forge texture