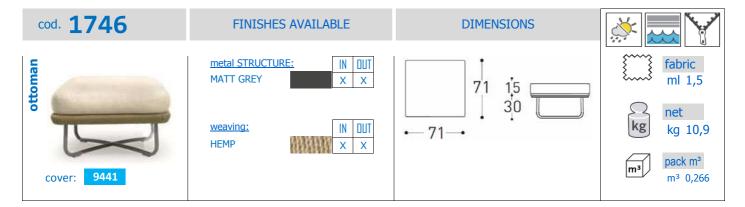

#### STRUCTURAL COMPONENTS

OTTOMAN WITH POWDER COATED ALUMINIUM FRAME. MAN-MADE FIBRE CORD. FEET IN GREY POLYESTER.

POLYURETHANE DRAINING FOAM IN DIFFERENT DENSITIES. CUSHION COVERS MADE OF POLYESTER AND MIXED PAINEIRA. CHARACTERISTICS OF THE COVERS ARE DESCRIBED IN THE VARASCHIN FOLDER "FABRICS".