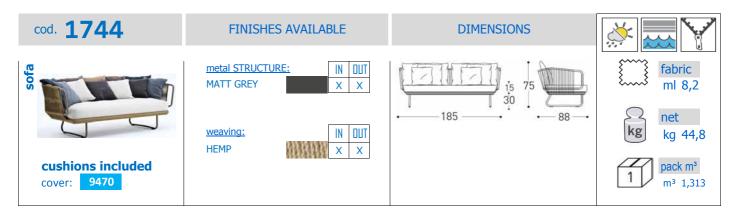

#### STRUCTURAL COMPONENTS

SOFA WITH POWDER COATED ALUMINIUM FRAME. MAN-MADE FIBRE CORD. FEET IN GREY POLYESTER.

POLYURETHANE DRAINING FOAM IN DIFFERENT DENSITIES. CUSHION COVERS MADE OF POLYESTER AND MIXED PAINEIRA. CHARACTERISTICS OF THE COVERS ARE DESCRIBED IN THE VARASCHIN FOLDER "FABRICS".