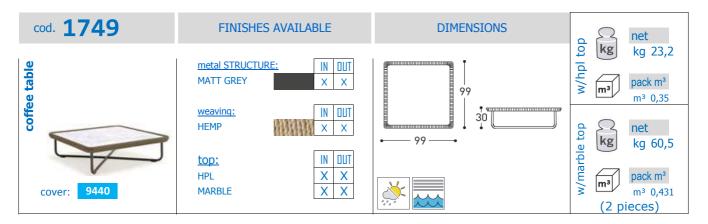

#### STRUCTURAL COMPONENTS

COFFEE TABLE WITH POWDER COATED ALUMINIUM FRAME. MAN-MADE FIBRE CORD. FEET IN GREY POLYESTER. HPL OR MARBLE TOPS.