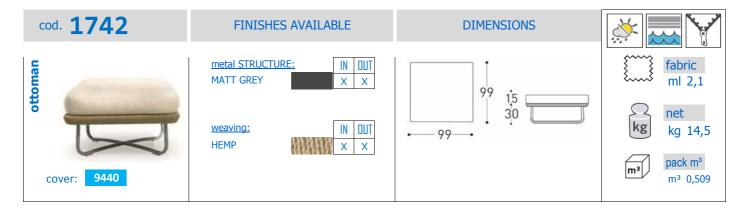

#### STRUCTURAL COMPONENTS

OTTOMAN WITH POWDER COATED ALUMINIUM FRAME. MAN-MADE FIBRE CORD. FEET IN GREY POLYESTER.

POLYURETHANE DRAINING FOAM IN DIFFERENT DENSITIES. CUSHION COVERS MADE OF POLYESTER AND MIXED PAINEIRA. CHARACTERISTICS OF THE COVERS ARE DESCRIBED IN THE VARASCHIN FOLDER "FABRICS".