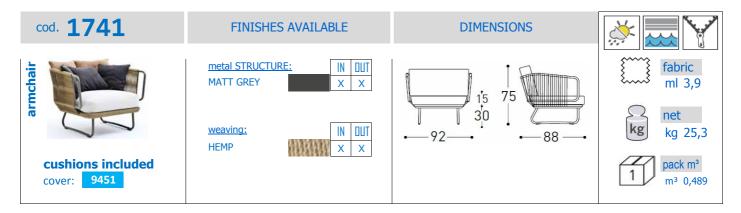

#### STRUCTURAL COMPONENTS

ARMCHAIR WITH POWDER COATED ALUMINIUM FRAME. MAN-MADE FIBRE CORD. FEET IN GREY POLYESTER.
POLYURETHANE DRAINING FOAM IN DIFFERENT DENSITIES. CUSHION COVERS MADE OF POLYESTER AND MIXED PAINEIRA. CHARACTERISTICS OF THE COVERS ARE DESCRIBED IN THE VARASCHIN FOLDER "FABRICS".

## INSTRUCTIONS FOR USING THE PRODUCT PROPERLY AND SAFELY

VARASCHIN IS NOT LIABLE FOR DAMAGE CAUSED BY IMPROPER USE. THE SAME APPLIES TO DAMAGE DERIVING FROM USE IN EXTREME WEATHER CONDITIONS OR LACK OF CARE. TIPS FOR EXTENDING LONGEVITY OF COMPONENTS: DURING THE WINTER STORE IN A DRY AND CLOSED PLACE TO AVOID CONDENSATION.