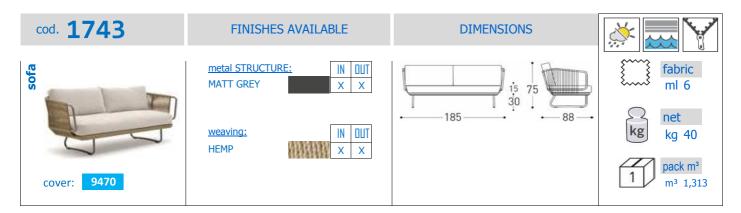

## STRUCTURAL COMPONENTS

SOFA WITH POWDER COATED ALUMINIUM FRAME. MAN-MADE FIBRE CORD. FEET IN GREY POLYESTER.

POLYURETHANE DRAINING FOAM IN DIFFERENT DENSITIES. CUSHION COVERS MADE OF POLYESTER AND MIXED PAINEIRA. CHARACTERISTICS OF THE COVERS ARE DESCRIBED IN THE VARASCHIN FOLDER "FABRICS".