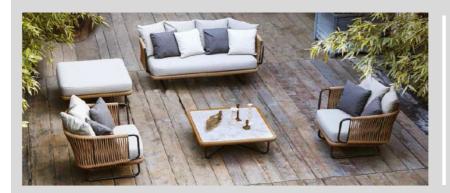

Design GIOPATO & COMBEES

Seating collection comprising sofa, armchair, pouffe and low occasional tables in painted aluminium and man-made fibre cord.

### STRUCTURAL COMPONENTS

SEATING COLLECTION COMPRISING SOFA, ARMCHAIR, POUFFE AND LOW OCCASIONAL TABLES IN PAINTED ALUMINIUM AND MAN-MADE FIBRE CORD. OCCASIONAL TABLES WITH HPL OR MARBLE TOPS. CHAIR WITH INOX 304 EP STRUCTURE AND MELANGE WEAVE.. FEET IN GREY POLYESTER. POLYURETHANE DRAINING FOAM IN DIFFERENT DENSITIES. CUSHION COVERS MADE OF POLYESTER AND MIXED PAINEIRA. CHARACTERISTICS OF THE COVERS ARE DESCRIBED IN THE VARASCHIN FOLDER "FABRICS".