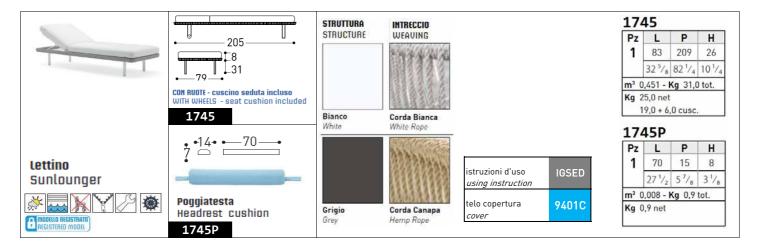

## STRUCTURAL COMPONENTS

POWDER COATED ALUMINIUM FRAME. MAN-MADE FIBRE CORD. FEET IN GREY POLYESTER.

SEAT: QUICK DRY POLYURETHANE PADDING IN SEVERAL DENSITIES + HEATBOUND POLYESTER FIBER, WITH OUTSIDE TOP MESH IN POLYESTER AND OUTSIDE BOTTOM MESH IN POLYPROPYLENE, REMOVABLE CUSHION COVER.

HEADREST CUSHION: QUICK DRY POLYURETHANE PADDING IN SEVERAL DENSITIES. REMOVABLE CUSHION COVER.