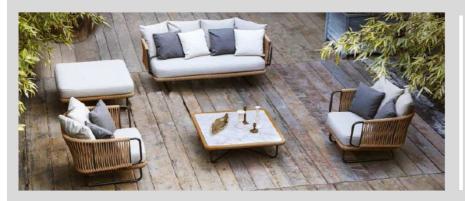

Design GIOPATO & COMBEES

Seating collection comprising sofa, armchair, pouffe and low occasional tables in painted aluminium and man-made fibre cord.

### STRUCTURAL COMPONENTS

SEATING COLLECTION COMPRISING SOFA, ARMCHAIR, POUFFE AND LOW OCCASIONAL TABLES IN PAINTED ALUMINIUM AND MAN-MADE FIBRE CORD. OCCASIONAL TABLES WITH HPL OR MARBLE TOPS. CHAIR WITH INOX 304 EP STRUCTURE AND MELANGE WEAVE.. FEET IN GREY POLYESTER. POLYURETHANE DRAINING FOAM IN DIFFERENT DENSITIES. CUSHION COVERS MADE OF POLYESTER AND MIXED PAINEIRA. CHARACTERISTICS OF THE COVERS ARE DESCRIBED IN THE VARASCHIN FOLDER "FABRICS".