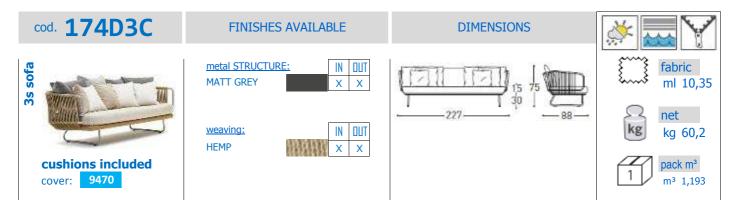

The information given above refers to the latest data published in the price list. The company reserves the right to alter the models without notice

Design GIOPATO & COMBEES

Seating collection comprising sofa, armchair, pouffe and low occasional tables in painted aluminium and man-made fibre cord.

#### STRUCTURAL COMPONENTS

SOFA WITH POWDER COATED ALUMINIUM FRAME. MAN-MADE FIBRE CORD. FEET IN GREY POLYESTER.

POLYURETHANE DRAINING FOAM IN DIFFERENT DENSITIES. CUSHION COVERS MADE OF POLYESTER AND MIXED PAINEIRA. CHARACTERISTICS OF THE COVERS ARE DESCRIBED IN THE VARASCHIN FOLDER "FABRICS".