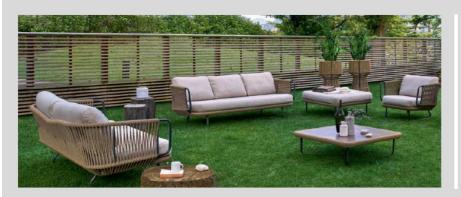

Design GIOPATO & COMBEES

Seating collection comprising sofa, armchair, pouffe and low occasional tables in painted aluminium and man-made fibre cord.

### STRUCTURAL COMPONENTS

SEATING COLLECTION COMPRISING SOFA, ARMCHAIR, POUFFE AND LOW OCCASIONAL TABLES IN PAINTED ALUMINIUM AND MAN-MADE FIBRE CORD. OCCASIONAL TABLES WITH HPL OR MARBLE TOPS. CHAIR WITH INOX 304 EP STRUCTURE AND MELANGE WEAVE.. FEET IN GREY POLYESTER. POLYURETHANE DRAINING FOAM IN DIFFERENT DENSITIES. CUSHION COVERS MADE OF POLYESTER AND MIXED PAINEIRA. CHARACTERISTICS OF THE COVERS ARE DESCRIBED IN THE VARASCHIN FOLDER "FABRICS".