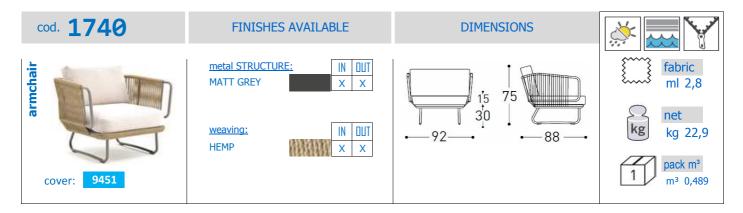

#### STRUCTURAL COMPONENTS

ARMCHAIR WITH POWDER COATED ALUMINIUM FRAME. MAN-MADE FIBRE CORD. FEET IN GREY POLYESTER.
POLYURETHANE DRAINING FOAM IN DIFFERENT DENSITIES. CUSHION COVERS MADE OF POLYESTER AND MIXED PAINEIRA. CHARACTERISTICS OF THE COVERS ARE DESCRIBED IN THE VARASCHIN FOLDER "FABRICS".

## INSTRUCTIONS FOR USING THE PRODUCT PROPERLY AND SAFELY

VARASCHIN IS NOT LIABLE FOR DAMAGE CAUSED BY IMPROPER USE. THE SAME APPLIES TO DAMAGE DERIVING FROM USE IN EXTREME WEATHER CONDITIONS OR LACK OF CARE. TIPS FOR EXTENDING LONGEVITY OF COMPONENTS: DURING THE WINTER STORE IN A DRY AND CLOSED PLACE TO AVOID CONDENSATION.