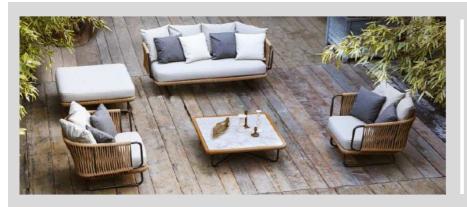

The information given above refers to the latest data published in the price list. The company reserves the right to alter the models without notice

Design GIOPATO & COMBEES

Seating collection comprising sofa, armchair, pouffe and low occasional tables in painted aluminium and man-made fibre cord.

#### STRUCTURAL COMPONENTS

ARMCHAIR WITH POWDER COATED ALUMINIUM FRAME. MAN-MADE FIBRE CORD. FEET IN GREY POLYESTER.
POLYURETHANE DRAINING FOAM IN DIFFERENT DENSITIES. CUSHION COVERS MADE OF POLYESTER AND MIXED PAINEIRA. CHARACTERISTICS OF THE COVERS ARE DESCRIBED IN THE VARASCHIN FOLDER "FABRICS".