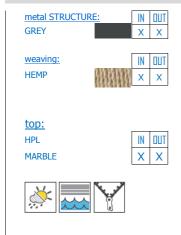

### STRUCTURAL COMPONENTS

SEATING COLLECTION COMPRISING SOFA, ARMCHAIR, POUFFE AND LOW OCCASIONAL TABLES IN PAINTED ALUMINIUM AND MAN-MADE FIBRE CORD. OCCASIONAL TABLES WITH HPL OR MARBLE TOPS. CHAIR WITH INOX 304 EP STRUCTURE AND MELANGE WEAVE.. FEET IN GREY POLYESTER. POLYURETHANE DRAINING FOAM IN DIFFERENT DENSITIES. CUSHION COVERS MADE OF POLYESTER AND MIXED PAINEIRA. CHARACTERISTICS OF THE COVERS ARE DESCRIBED IN THE VARASCHIN FOLDER "FABRICS".

## STRUCTURAL COMPONENTS

SOFA WITH POWDER COATED ALUMINIUM FRAME. MAN-MADE FIBRE CORD. FEET IN GREY POLYESTER.

POLYURETHANE DRAINING FOAM IN DIFFERENT DENSITIES. CUSHION COVERS MADE OF POLYESTER AND MIXED PAINEIRA. CHARACTERISTICS OF THE COVERS ARE DESCRIBED IN THE VARASCHIN FOLDER "FABRICS".

#### STRUCTURAL COMPONENTS

COFFEE TABLE WITH POWDER COATED ALUMINIUM FRAME. MAN-MADE FIBRE CORD. FEET IN GREY POLYESTER. HPL OR MARBLE TOPS.