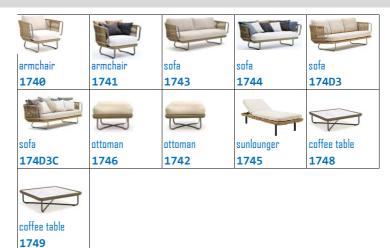

Design GIOPATO & COMBEES

Seating collection comprising sofa, armchair, pouffe and low occasional tables in painted aluminium and man-made fibre cord.

### STRUCTURAL COMPONENTS

SEATING COLLECTION COMPRISING SOFA, ARMCHAIR, POUFFE AND LOW OCCASIONAL TABLES IN PAINTED ALUMINIUM AND MAN-MADE FIBRE CORD. OCCASIONAL TABLES WITH HPL OR MARBLE TOPS. CHAIR WITH INOX 304 EP STRUCTURE AND MELANGE WEAVE.. FEET IN GREY POLYESTER. POLYURETHANE DRAINING FOAM IN DIFFERENT DENSITIES. CUSHION COVERS MADE OF POLYESTER AND MIXED PAINEIRA. CHARACTERISTICS OF THE COVERS ARE DESCRIBED IN THE VARASCHIN FOLDER "FABRICS".

## STRUCTURAL COMPONENTS

SOFA WITH POWDER COATED ALUMINIUM FRAME. MAN-MADE FIBRE CORD. FEET IN GREY POLYESTER.

POLYURETHANE DRAINING FOAM IN DIFFERENT DENSITIES. CUSHION COVERS MADE OF POLYESTER AND MIXED PAINEIRA. CHARACTERISTICS OF THE COVERS ARE DESCRIBED IN THE VARASCHIN FOLDER "FABRICS".

#### STRUCTURAL COMPONENTS

SOFA WITH POWDER COATED ALUMINIUM FRAME. MAN-MADE FIBRE CORD. FEET IN GREY POLYESTER.

POLYURETHANE DRAINING FOAM IN DIFFERENT DENSITIES. CUSHION COVERS MADE OF POLYESTER AND MIXED PAINEIRA. CHARACTERISTICS OF THE COVERS ARE DESCRIBED IN THE VARASCHIN FOLDER "FABRICS".

#### STRUCTURAL COMPONENTS

ARMCHAIR WITH POWDER COATED ALUMINIUM FRAME. MAN-MADE FIBRE CORD. FEET IN GREY POLYESTER.
POLYURETHANE DRAINING FOAM IN DIFFERENT DENSITIES. CUSHION COVERS MADE OF POLYESTER AND MIXED PAINEIRA. CHARACTERISTICS OF THE COVERS ARE DESCRIBED IN THE VARASCHIN FOLDER "FABRICS".

#### STRUCTURAL COMPONENTS

OTTOMAN WITH POWDER COATED ALUMINIUM FRAME. MAN-MADE FIBRE CORD. FEET IN GREY POLYESTER.

POLYURETHANE DRAINING FOAM IN DIFFERENT DENSITIES. CUSHION COVERS MADE OF POLYESTER AND MIXED PAINEIRA. CHARACTERISTICS OF THE COVERS ARE DESCRIBED IN THE VARASCHIN FOLDER "FABRICS".

#### STRUCTURAL COMPONENTS

COFFEE TABLE WITH POWDER COATED ALUMINIUM FRAME. MAN-MADE FIBRE CORD. FEET IN GREY POLYESTER. HPL OR MARBLE TOPS.