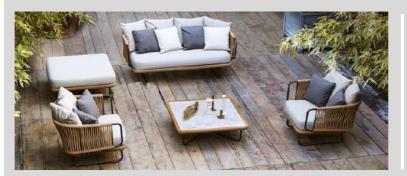

Design GIOPATO & COMBEES

Seating collection comprising sofa, armchair, pouffe and low occasional tables in painted aluminium and man-made fibre cord.

### STRUCTURAL COMPONENTS

SEATING COLLECTION COMPRISING SOFA, ARMCHAIR, POUFFE AND LOW OCCASIONAL TABLES IN PAINTED ALUMINIUM AND MAN-MADE FIBRE CORD. OCCASIONAL TABLES WITH HPL OR MARBLE TOPS. CHAIR WITH INOX 304 EP STRUCTURE AND MELANGE WEAVE.. FEET IN GREY POLYESTER. POLYURETHANE DRAINING FOAM IN DIFFERENT DENSITIES. CUSHION COVERS MADE OF POLYESTER AND MIXED PAINEIRA. CHARACTERISTICS OF THE COVERS ARE DESCRIBED IN THE VARASCHIN FOLDER "FABRICS".