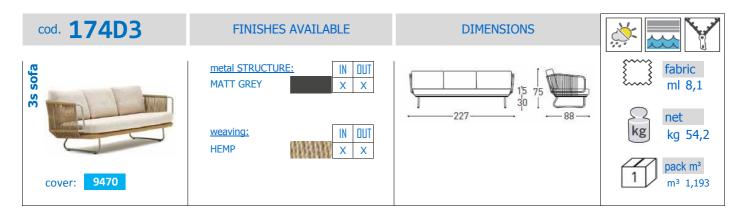

The information given above refers to the latest data published in the price list. The company reserves the right to alter the models without notice.

Design GIOPATO & COMBEES

Seating collection comprising sofa, armchair, pouffe and low occasional tables in painted aluminium and man-made fibre cord.

## STRUCTURAL COMPONENTS

SOFA WITH POWDER COATED ALUMINIUM FRAME. MAN-MADE FIBRE CORD. FEET IN GREY POLYESTER.

POLYURETHANE DRAINING FOAM IN DIFFERENT DENSITIES. CUSHION COVERS MADE OF POLYESTER AND MIXED PAINEIRA. CHARACTERISTICS OF THE COVERS ARE DESCRIBED IN THE VARASCHIN FOLDER "FABRICS".