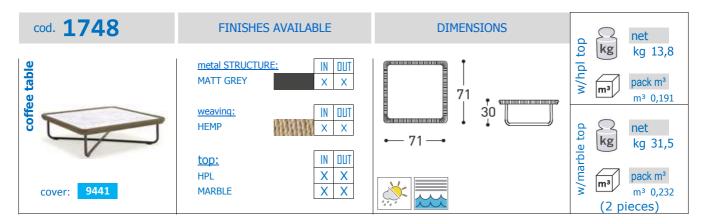

#### STRUCTURAL COMPONENTS

COFFEE TABLE WITH POWDER COATED ALUMINIUM FRAME. MAN-MADE FIBRE CORD. FEET IN GREY POLYESTER. HPL OR MARBLE TOPS.