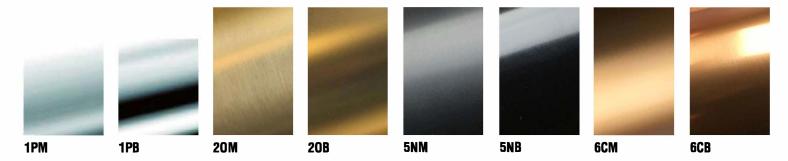

# ALUMINIO ANODIZADO / ANODIZED ALUMINIUM / ALUMINIUM ANODISÉ

Please be aware that the actual colors might vary from what you see on your screen, as monitor settings can differ.