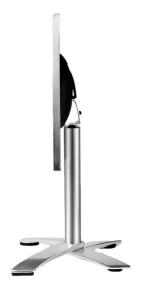

# **Avangard Table Base**

SKU:ALMOEC-601-Avangard Table Base

Product type: Outdoor Table Base

18.5" W x 18.5" D x 17.7" H

The table base, crafted from cast aluminum, is designed to be versatile for both indoor and outdoor use. Its sturdy construction ensures resilience against weather elements, guaranteeing durability and resistance to rust or degradation. Furthermore, its folding feature adds practicality, allowing for easy storage and transportation. Additionally, it seamlessly accommodates any of our tabletop options, enhancing its versatility and customization possibilities.

Materials: Aluminum Structure.