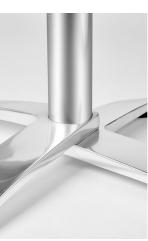

# **Avangard Table Base**

SKU:ALMOEC-601-Avangard Table Base

Product type: Outdoor Table Base

18.5" W x 18.5" D x 17.7" H

The table base, crafted from cast aluminum, is designed to be versatile for both indoor and outdoor use. Its sturdy construction ensures resilience against weather elements, guaranteeing durability and resistance to rust or degradation. Furthermore, its folding feature adds practicality, allowing for easy storage and transportation. Additionally, it seamlessly accommodates any of our tabletop options, enhancing its versatility and customization possibilities.

Materials: Aluminum Structure.