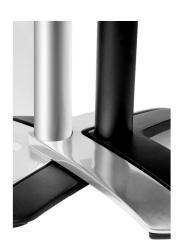

# **Avangard Table Base**

SKU:ALMOEC-601-Avangard Table Base

Product type: Outdoor Table Base

18.5" W x 18.5" D x 17.7" H

The table base, crafted from cast aluminum, is designed to be versatile for both indoor and outdoor use. Its sturdy construction ensures resilience against weather elements, guaranteeing durability and resistance to rust or degradation. Furthermore, its folding feature adds practicality, allowing for easy storage and transportation. Additionally, it seamlessly accommodates any of our tabletop options, enhancing its versatility and customization possibilities.

Materials: Aluminum Structure.