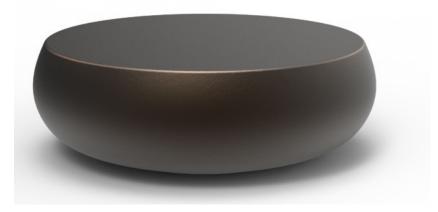

## **Ariel Coffee Table**

SKU: GAMOSK-601- G4031

Product type:Indoor/outdoor Coffee Table

37" DIA x 12.25" H

This magnificent coffee table is crafted with high-quality fiberglass and features a unique bronze finish that gives it an elegant and sophisticated touch. The bronze color adds a unique and distinct look to the table, making it a standout piece in any space. The finish is both durable and stylish, making it an excellent investment for those who appreciate unique and high-quality furniture.