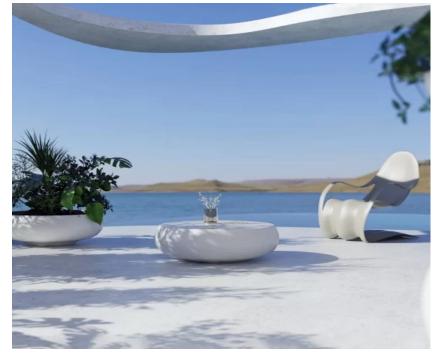

## **Ariel Coffee Table**

SKU: GAMOSK-601- G4031

Product type:Indoor/outdoor Coffee Table

37" DIA x 12.25" H

This magnificent coffee table is crafted with high-quality fiberglass and features a unique bronze finish that gives it an elegant and sophisticated touch. The bronze color adds a unique and distinct look to the table, making it a standout piece in any space. The finish is both durable and stylish, making it an excellent investment for those who appreciate unique and high-quality furniture.