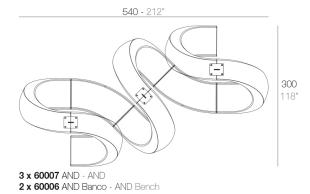

llection outdoor design bench is a spatial concept. A volume that cuts through the air, creating emotional turbulence for those who get swept up in it.



## 

#### Info

#### Description

Made of polyethylene resin by rotational moulding.100% Recyclable. Item suitable for indoor and outdoor use. Available in different finishes.

Weight: 25.2 Kg





Products / Benches / And 218x185x234

# And 218x185x234

The And Collection outdoor design bench is a spatial concept. A volume that cuts through the air, creating emotional turbulence for those who get swept up in it.



## 

#### Info

#### Description

Made of polyethylene resin by rotational moulding.100% Recyclable. Item suitable for indoor and outdoor use. Available in different finishes.

Weight: 87.22 Kg



### 

### Combinations











#### Accessories

#### • COVER

Waterproof Protective cover

• Fabric

Fabric