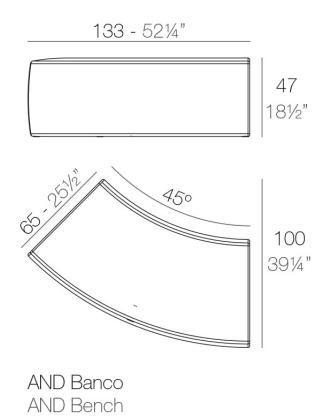

# And bench 133x65x47

The And Collection outdoor design bench is a spatial concept. A volume that cuts through the air, creating emotional turbulence for those who get swept up in it.