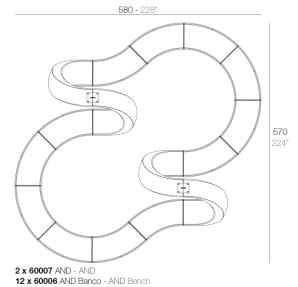

ection outdoor design bench is a spatial concept. A volume that cuts through the air, creating emotional turbulence for those who get swept up in it.



## 

#### Info

#### Description

Made of polyethylene resin by rotational moulding.100% Recyclable. Item suitable for indoor and outdoor use. Available in different finishes.

Weight: 25.2 Kg





Products / Benches / And 218x185x234

# And 218x185x234

The And Collection outdoor design bench is a spatial concept. A volume that cuts through the air, creating emotional turbulence for those who get swept up in it.



## 

#### Info

#### Description

Made of polyethylene resin by rotational moulding.100% Recyclable. Item suitable for indoor and outdoor use. Available in different finishes.

Weight: 87.22 Kg



### 

### Combinations











#### Accessories

#### • COVER

Waterproof Protective cover

• Fabric

Fabric