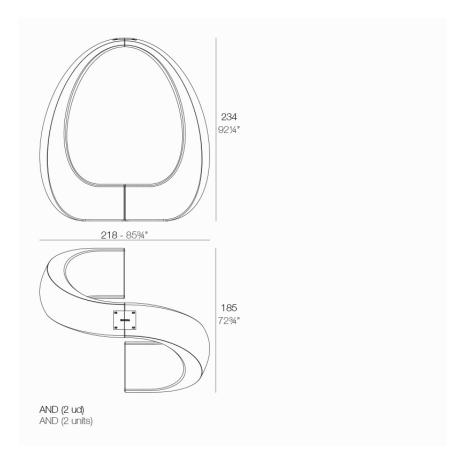

# And 218x185x234

The And Collection outdoor design bench is a spatial concept. A volume that cuts through the air, creating emotional turbulence for those who get swept up in it.