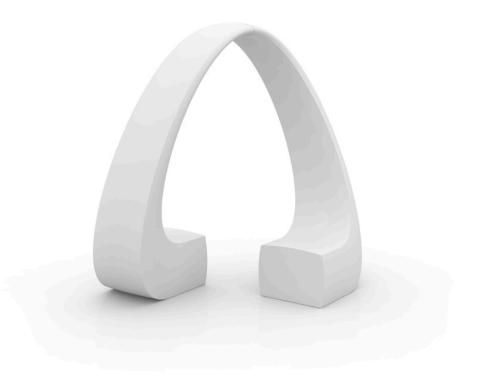

# And 218x185x234

The And Collection outdoor design bench is a spatial concept. A volume that cuts through the air, creating emotional turbulence for those who get swept up in it.