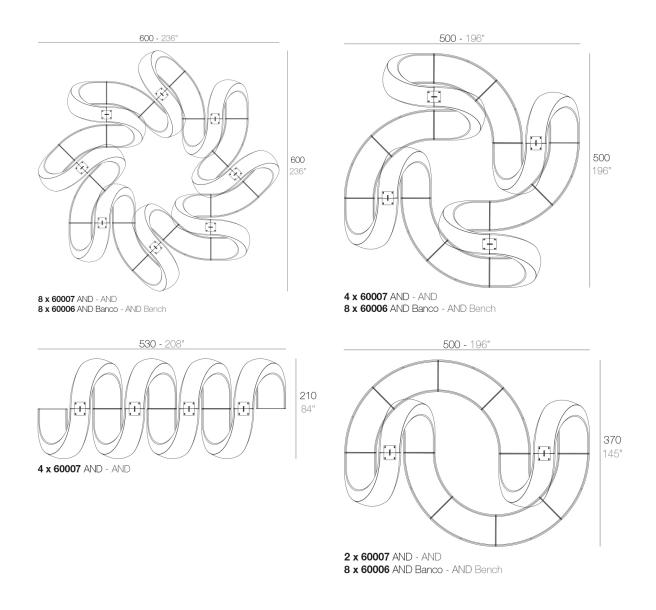

d Collection outdoor design bench is a spatial concept. A volume that cuts through the air, creating emotional turbulence for those who get swept up in it.



## 

#### Info

#### Description

Made of polyethylene resin by rotational moulding.100% Recyclable. Item suitable for indoor and outdoor use. Available in different finishes.

Weight: 25.2 Kg





Products / Benches / And 218x185x234

# And 218x185x234

The And Collection outdoor design bench is a spatial concept. A volume that cuts through the air, creating emotional turbulence for those who get swept up in it.



## 

#### Info

#### Description

Made of polyethylene resin by rotational moulding.100% Recyclable. Item suitable for indoor and outdoor use. Available in different finishes.

Weight: 87.22 Kg



### 

### Combinations











#### Accessories

#### • COVER

Waterproof Protective cover

• Fabric

Fabric