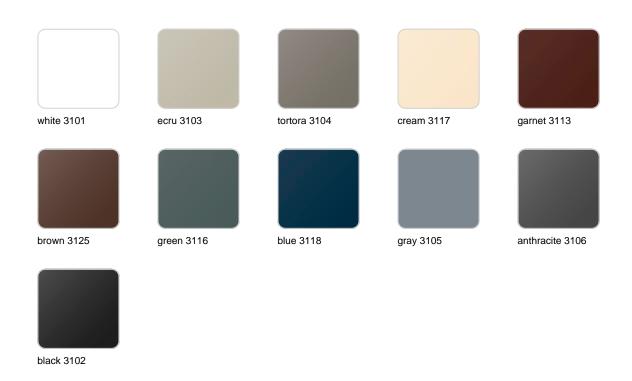

#### BASIC Ref. 60006

Matt Polyethylene

LACQUERED Ref. 60006F

Lacquered Polyethylene