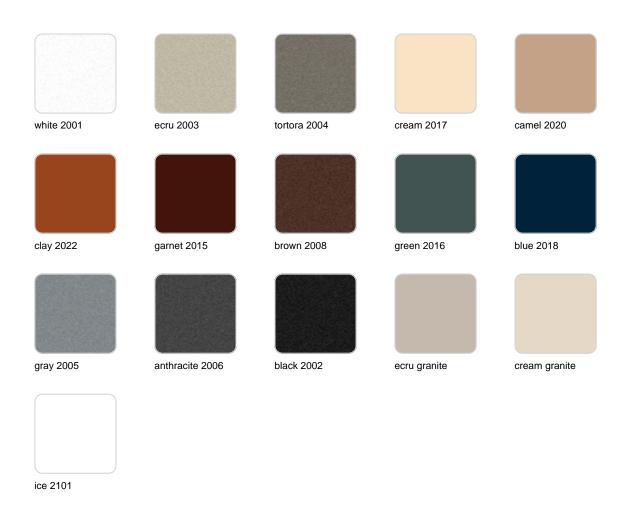

#### BASIC Ref. 60006

Matt Polyethylene

LACQUERED Ref. 60006F

Lacquered Polyethylene