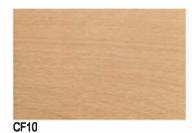

## CF - Solvent-based beech wood stain color

CF11

CF70

**CF23** 

CF34

CF51

CF25

CF50

CF61

CF52

CF24

CF19

Please be aware that the actual colors might vary from what you see on your screen, as monitor settings can differ.