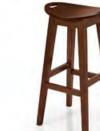

Amy Barstool

SKU:JMMOS-403-A307

A307

Bar stool with a solid beech frame. Variety of wood stains available as standard.

www.mondocontract.com I quotes@mondocontract.com