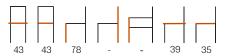

Amy Barstool

SKU:JMMOS-403-A307

A307

Bar stool with a solid beech frame. Variety of wood stains available as standard.

www.mondocontract.com I quotes@mondocontract.com