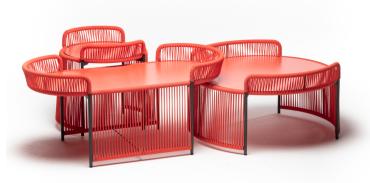

## Altana SM Altana ME Altana OV

The Altana coffee tables IS Available in three sizes, they perfectly match each other, allowing the creation of different combinations.

Powder coated metal frame for outdoor use, anthracite, dark brown or sand. Hand woven with marine rope.

The powder coated steel structure, in anthracite or sand color, is enriched by the handmade weave with marine rope. The HPL top, available in four colours, matches the ropes, adapting to outdoor residential or contract environments.