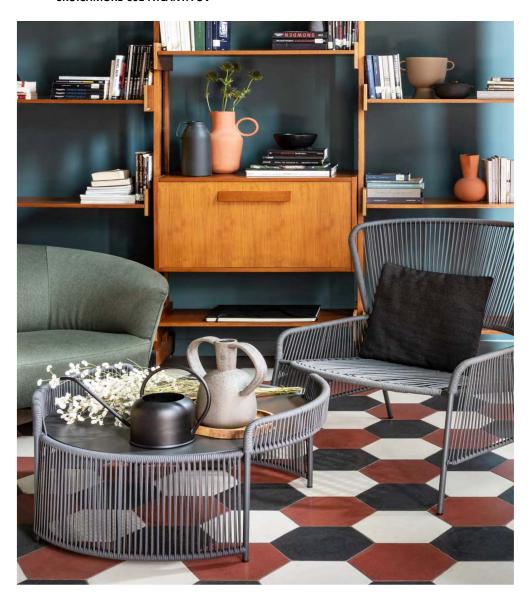

## Altana SM Altana ME Altana OV

The Altana coffee tables IS Available in three sizes, they perfectly match each other, allowing the creation of different combinations.

Powder coated metal frame for outdoor use, anthracite, dark brown or sand. Hand woven with marine rope.

 Width
 47.5 cm - 18.7 in

 Height
 47 cm - 18.5 in

 Depth
 49 cm - 19.3 in

 Weight
 5.5 kg - 12.1 lb

 Packaging
 0.13 m³

 Pieces for box
 1

| 98 cm - 38,5 in     |
|---------------------|
| 44 cm — 17,3 in     |
| 47 cm - 18,5 in     |
| 10 kg - 22 lb       |
| 0,24 m <sup>3</sup> |
| 1                   |
|                     |

The powder coated steel structure, in anthracite or sand color, is enriched by the handmade weave with marine rope. The HPL top, available in four colours, matches the ropes, adapting to outdoor residential or contract environments.