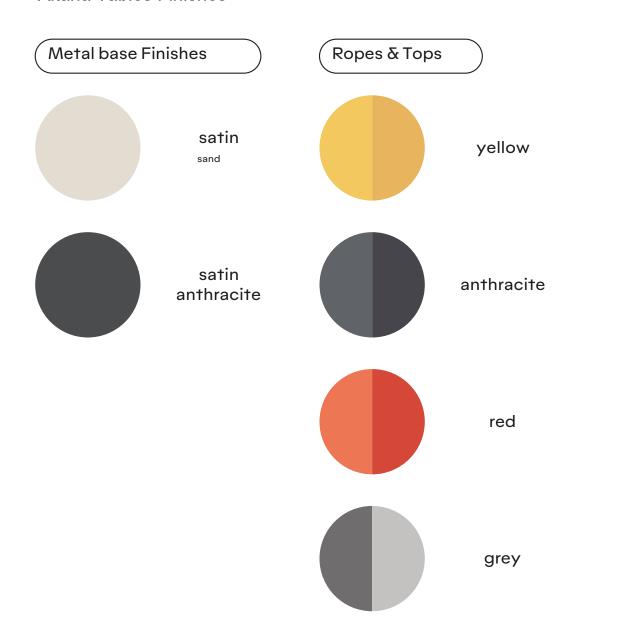

## Altana Tables Finishes

## Altana SM Altana ME Altana OV

The Altana coffee tables IS Available in three sizes, they perfectly match each other, allowing the creation of different combinations.

Powder coated metal frame for outdoor use, anthracite, dark brown or sand. Hand woven with marine rope.

The powder coated steel structure, in anthracite or sand color, is enriched by the handmade weave with marine rope. The HPL top, available in four colours, matches the ropes, adapting to outdoor residential or contract environments.