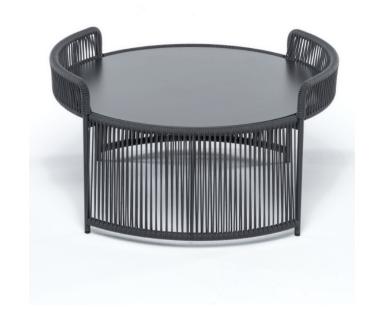

## Altana SM Altana ME Altana OV

The Altana coffee tables IS Available in three sizes, they perfectly match each other, allowing the creation of different combinations.

Powder coated metal frame for outdoor use, anthracite, dark brown or sand. Hand woven with marine rope.

The powder coated steel structure, in anthracite or sand color, is enriched by the handmade weave with marine rope. The HPL top, available in four colours, matches the ropes, adapting to outdoor residential or contract environments.