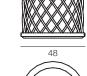

#### ALIC0243

46

ALIC0476

48

38

Made of hand-woven natural rattan with semi-glossy natural color finish and black details. Occasional and low tables with woven wicker and glass top. The line includes low round tables, with perforated base, and a round alcove armchair in the delicate and elegant style of the Alice collection