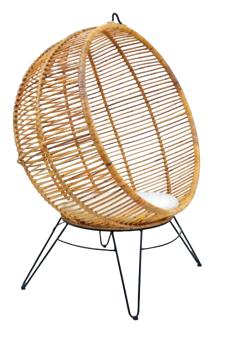

## ALICE COLLECTION

SKU:ILMONO-701-ALICE

Made of hand-woven natural rattan with semi-glossy natural color finish and black details, Occasional and low tables with woven wicker and glass top, Teflon feet, The line includes low round tables, with perforated base, and the armchair with generously-sized rounded peacock-tail backrest: a reinterpretation of the farnous 'Peacock chair', detailed in black, Suitable for covered outdoor spaces,

#### ALIC0243

46

ALIC0476

48

38

Made of hand-woven natural rattan with semi-glossy natural color finish and black details. Occasional and low tables with woven wicker and glass top. The line includes low round tables, with perforated base, and a round alcove armchair in the delicate and elegant style of the Alice collection