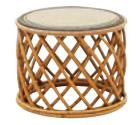

## ALICE COLLECTION

SKU:ILMONO-701-ALICE

Made of hand-woven natural rattan with semi-glossy natural color finish and black details, Occasional and low tables with woven wicker and glass top, Teflon feet, The line includes low round tables, with perforated base, and the armchair with generously-sized rounded peacock-tail backrest: a reinterpretation of the farnous 'Peacock chair', detailed in black, Suitable for covered outdoor spaces,

#### ALIC0243

46

ALIC0476

48

38

Made of hand-woven natural rattan with semi-glossy natural color finish and black details. Occasional and low tables with woven wicker and glass top. The line includes low round tables, with perforated base, and a round alcove armchair in the delicate and elegant style of the Alice collection