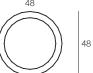

#### ALIC0243

46

ALIC0476

48

38

Made of hand-woven natural rattan with semi-glossy natural color finish and black details. Occasional and low tables with woven wicker and glass top. The line includes low round tables, with perforated base, and a round alcove armchair in the delicate and elegant style of the Alice collection