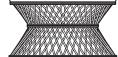

## ALICE COLLECTION

SKU:ILMONO-701-ALICE

Made of hand-woven natural rattan with semi-glossy natural color finish and black details, Occasional and low tables with woven wicker and glass top, Teflon feet, The line includes low round tables, with perforated base, and the armchair with generously-sized rounded peacock-tail backrest: a reinterpretation of the farnous 'Peacock chair', detailed in black, Suitable for covered outdoor spaces,

#### ALIC0243

46

ALIC0476

48

38

Made of hand-woven natural rattan with semi-glossy natural color finish and black details. Occasional and low tables with woven wicker and glass top. The line includes low round tables, with perforated base, and a round alcove armchair in the delicate and elegant style of the Alice collection