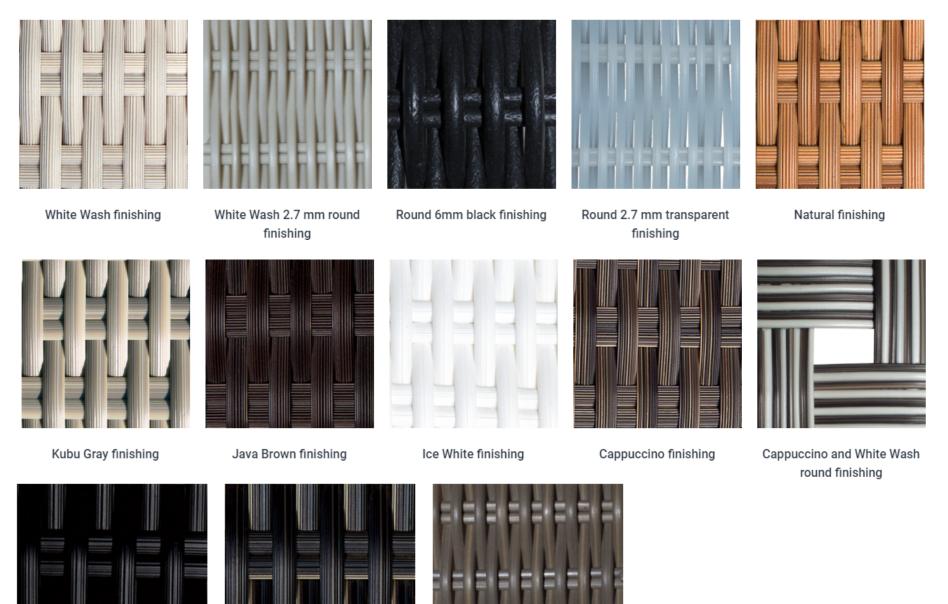

### Synthetic rattan

Black finishing

Banana Leaf finishing

2.7 mm Oriental bamboo