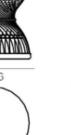

#### ALIC0243

46

ALIC0476

48

38

Made of hand-woven natural rattan with semi-glossy natural color finish and black details. Occasional and low tables with woven wicker and glass top. The line includes low round tables, with perforated base, and a round alcove armchair in the delicate and elegant style of the Alice collection