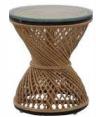

#### ALIC0243

46

ALIC0476

48

38

Made of hand-woven natural rattan with semi-glossy natural color finish and black details. Occasional and low tables with woven wicker and glass top. The line includes low round tables, with perforated base, and a round alcove armchair in the delicate and elegant style of the Alice collection