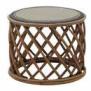

#### ALIC0243

46

ALIC0476

48

38

Made of hand-woven natural rattan with semi-glossy natural color finish and black details. Occasional and low tables with woven wicker and glass top. The line includes low round tables, with perforated base, and a round alcove armchair in the delicate and elegant style of the Alice collection