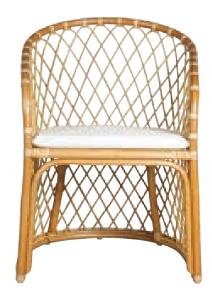

## ALICE COLLECTION

SKU:ILMONO-701-ALICE

Made of hand-woven natural rattan with semi-glossy natural color finish and black details, Occasional and low tables with woven wicker and glass top, Teflon feet, The line includes low round tables, with perforated base, and the armchair with generously-sized rounded peacock-tail backrest: a reinterpretation of the farnous 'Peacock chair', detailed in black, Suitable for covered outdoor spaces,