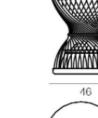

#### ALIC0243

46

ALIC0476

48

38

Made of hand-woven natural rattan with semi-glossy natural color finish and black details. Occasional and low tables with woven wicker and glass top. The line includes low round tables, with perforated base, and a round alcove armchair in the delicate and elegant style of the Alice collection