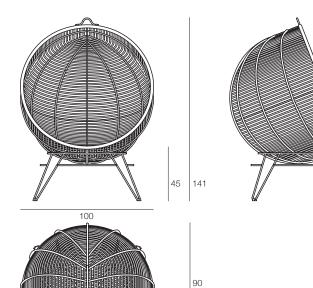

## ALICE COLLECTION

SKU:ILMONO-701-ALICE

Made of hand-woven natural rattan with semi-glossy natural color finish and black details, Occasional and low tables with woven wicker and glass top, Teflon feet, The line includes low round tables, with perforated base, and the armchair with generously-sized rounded peacock-tail backrest: a reinterpretation of the farnous 'Peacock chair', detailed in black, Suitable for covered outdoor spaces,