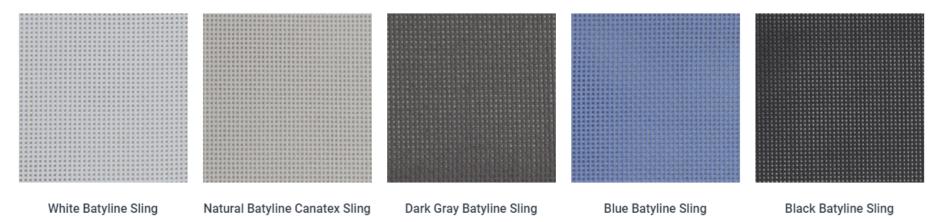

h perforated base, and the armchair with generously-sized rounded peacock-tail backrest: a reinterpretation of the farnous 'Peacock chair', detailed in black, Suitable for covered outdoor spaces,





ALIC0476



#### ALIC0243









46





ALIC0476





48

38



Made of hand-woven natural rattan with semi-glossy natural color finish and black details. Occasional and low tables with woven wicker and glass top. The line includes low round tables, with perforated base, and a round alcove armchair in the delicate and elegant style of the Alice collection

#### ALIC0564



ALIC0476



#### ALIC0395



ALIC04D6





ALIC0564







ALIC04D6







ALIC0476









## **Fabrics Color Swatches**



Natural fabrics

Light gray fabrics

**Canvas White fabrics** 

### **Sling Color Swatches**





### Synthetic rattan



Black finishing

Banana Leaf finishing

2.7 mm Oriental bamboo