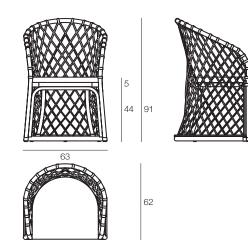

## ALICE COLLECTION

SKU:ILMONO-701-ALICE

Made of hand-woven natural rattan with semi-glossy natural color finish and black details, Occasional and low tables with woven wicker and glass top, Teflon feet, The line includes low round tables, with perforated base, and the armchair with generously-sized rounded peacock-tail backrest: a reinterpretation of the farnous 'Peacock chair', detailed in black, Suitable for covered outdoor spaces,