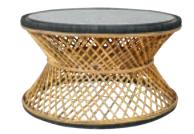

#### ALIC0243

46

ALIC0476

48

38

Made of hand-woven natural rattan with semi-glossy natural color finish and black details. Occasional and low tables with woven wicker and glass top. The line includes low round tables, with perforated base, and a round alcove armchair in the delicate and elegant style of the Alice collection