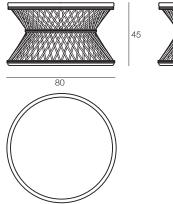

## ALICE COLLECTION

SKU:ILMONO-701-ALICE

Made of hand-woven natural rattan with semi-glossy natural color finish and black details, Occasional and low tables with woven wicker and glass top, Teflon feet, The line includes low round tables, with perforated base, and the armchair with generously-sized rounded peacock-tail backrest: a reinterpretation of the farnous 'Peacock chair', detailed in black, Suitable for covered outdoor spaces,

#### ALIC0243

46

ALIC0476

48

38

Made of hand-woven natural rattan with semi-glossy natural color finish and black details. Occasional and low tables with woven wicker and glass top. The line includes low round tables, with perforated base, and a round alcove armchair in the delicate and elegant style of the Alice collection