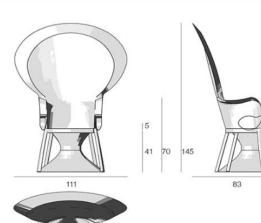

## ALICE COLLECTION

SKU:ILMONO-701-ALICE

Made of hand-woven natural rattan with semi-glossy natural color finish and black details, Occasional and low tables with woven wicker and glass top, Teflon feet, The line includes low round tables, with perforated base, and the armchair with generously-sized rounded peacock-tail backrest: a reinterpretation of the farnous 'Peacock chair', detailed in black, Suitable for covered outdoor spaces,