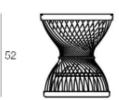

#### ALIC0243

46

ALIC0476

48

38

Made of hand-woven natural rattan with semi-glossy natural color finish and black details. Occasional and low tables with woven wicker and glass top. The line includes low round tables, with perforated base, and a round alcove armchair in the delicate and elegant style of the Alice collection