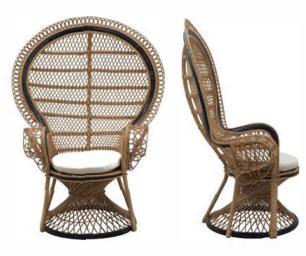

## ALICE COLLECTION

SKU:ILMONO-701-ALICE

Made of hand-woven natural rattan with semi-glossy natural color finish and black details, Occasional and low tables with woven wicker and glass top, Teflon feet, The line includes low round tables, with perforated base, and the armchair with generously-sized rounded peacock-tail backrest: a reinterpretation of the farnous 'Peacock chair', detailed in black, Suitable for covered outdoor spaces,