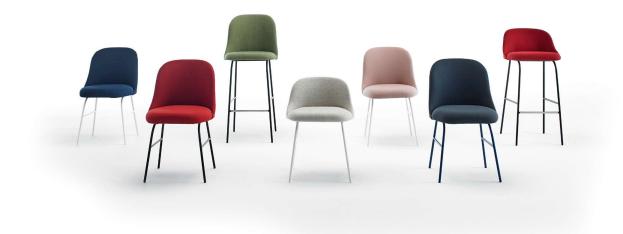

## 

Inspired by the physiognomy and movement of sharks, Jaime Hayon has created the ALETA collection for Viccarbe.

The collection is designed and created for use in public spaces like restaurants, hotels or offices as well as residential spaces. Composed of a chair and stool. The subtle details in the structure of the legs and the continuous movement towards its backrest, reflects the personality and character of Jaime Hayon.