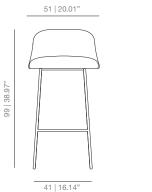

#### SKU:VIMOBE-403-ALTAB

51 | 20.01"

43 | 16.92"

67 23.37"

## SKU:VIMOBE-403-ALTAB

53 | 20.86'

80 31 "

80 31"

112 | 44.09"