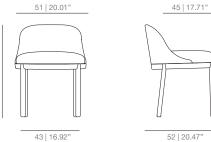

## 51 | 20.01" 45 | 17.71" 80 31" 48 | 18.89" 43 | 16.92 52 | 20.47'

ALSIMA wooden base chair