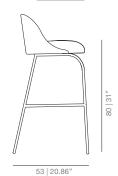

Swarovski and Baccarat. He has created accessories for Piper Heidsieck, Gaia and Gino and The Rug Company. He designed his first wristwatch collection for a new Swiss watch brand OROLOG which launched in late 2013. These collections have put Jaime at the forefront a new wave of creators that blurred the lines between art, decoration and design and a renaissance in finely-crafted, intricate objects within the context of contemporary design culture.

With offices in Italy, Spain and Japan, Hayon's main interest is to find challenges and new perspectives continuously.



#### DIMENSIONS

SKU:VIMOBE-401-ALSIME

## 51 | 20.01" 45 | 17.71" 80 31" 48 | 18.89" 43 | 16.92 52 | 20.47'

ALSIMA wooden base chair

#### SKU:VIMOBE-401-ALSIMA





45 | 17.71"

## ALTAA stool

## SKU:VIMOBE-403-ALTAA





39|15.35"

ALTAB low stool

#### SKU:VIMOBE-403-ALTAB

51 | 20.01"

43 | 16.92"

67 23.37"



#### ALSIMEB metallic base low chair

## SKU:VIMOBE-401-ALSIMEB



ALIMAB wooden base low chair

## SKU:VIMOBE-401-ALIMAB





48 | 18.89"

ALTAB high stool

## SKU:VIMOBE-403-ALTAB



53 | 20.86'

80 31 "

80 31"

112 | 44.09"

# 

## **TECHNICAL INFO**

Moulded plywood seat and backrest covered with expanded polyuretane foam.

Different base options:

METAL BASE: Calibrated steel structure powder coated in thermoreinforced polyester.

WOOD BASE: Base in solid oak wood stained

STOOL: Calibrated steel structure powder coated in thermoreinforced polyester.

## FINISHES

UPHOLSTERY

Check upholstery samples.

STRUCTURE

Lacquered

White Black



Ash

RAL 9003 Stained

RAL 9005 RAL 5000



Oak

Co