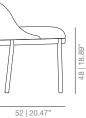

collections have put Jaime at the forefront a new wave of creators that blurred the lines between art, decoration and design and a renaissance in finely-crafted, intricate objects within the context of contemporary design culture.

With offices in Italy, Spain and Japan, Hayon's main interest is to find challenges and new perspectives continuously.



#### DIMENSIONS

SKU:VIMOBE-401-ALSIME

## 51 | 20.01" 45 | 17.71" 80 31" 48 | 18.89" 43 | 16.92 52 | 20.47'

ALSIMA wooden base chair

#### SKU:VIMOBE-401-ALSIMA





45 | 17.71"

## ALTAA stool

## SKU:VIMOBE-403-ALTAA





39|15.35"

ALTAB low stool

#### SKU:VIMOBE-403-ALTAB

51 | 20.01"

43 | 16.92"

67 23.37"



#### ALSIMEB metallic base low chair

## SKU:VIMOBE-401-ALSIMEB



ALIMAB wooden base low chair

## SKU:VIMOBE-401-ALIMAB





48 | 18.89"

ALTAB high stool

## SKU:VIMOBE-403-ALTAB



53 | 20.86'

80 31 "

80 31"

112 | 44.09"

# 

## **TECHNICAL INFO**

Moulded plywood seat and backrest covered with expanded polyuretane foam.

Different base options:

METAL BASE: Calibrated steel structure powder coated in thermoreinforced polyester.

WOOD BASE: Base in solid oak wood stained

STOOL: Calibrated steel structure powder coated in thermoreinforced polyester.

## FINISHES

UPHOLSTERY

Check upholstery samples.

STRUCTURE

Lacquered

White Black



Ash

RAL 9003 Stained

RAL 9005 RAL 5000



Oak

Cognac