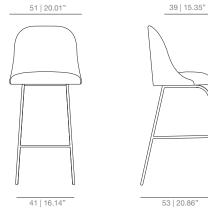

## SKU:VIMOBE-403-ALTAA

39|15.35"

ALTAB low stool

## SKU:VIMOBE-403-ALTAB

53 | 20.86'

80 31 "

80 31"

112 | 44.09"