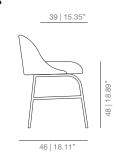

Rug Company. He designed his first wristwatch collection for a new Swiss watch brand OROLOG which launched in late 2013. These collections have put Jaime at the forefront a new wave of creators that blurred the lines between art, decoration and design and a renaissance in finely-crafted, intricate objects within the context of contemporary design culture.

With offices in Italy, Spain and Japan, Hayon's main interest is to find challenges and new perspectives continuously.



#### DIMENSIONS

SKU:VIMOBE-401-ALSIME

## 51 | 20.01" 45 | 17.71" 80 31" 48 | 18.89" 43 | 16.92 52 | 20.47'

ALSIMA wooden base chair

#### SKU:VIMOBE-401-ALSIMA





45 | 17.71"

## ALTAA stool

## SKU:VIMOBE-403-ALTAA





39|15.35"

ALTAB low stool

#### SKU:VIMOBE-403-ALTAB

51 | 20.01"

43 | 16.92"

67 23.37"



#### ALSIMEB metallic base low chair

## SKU:VIMOBE-401-ALSIMEB



ALIMAB wooden base low chair

## SKU:VIMOBE-401-ALIMAB





48 | 18.89"

ALTAB high stool

## SKU:VIMOBE-403-ALTAB



53 | 20.86'

80 31 "

80 31"

112 | 44.09"

# 

## **TECHNICAL INFO**

Moulded plywood seat and backrest covered with expanded polyuretane foam.

Different base options:

METAL BASE: Calibrated steel structure powder coated in thermoreinforced polyester.

WOOD BASE: Base in solid oak wood stained

STOOL: Calibrated steel structure powder coated in thermoreinforced polyester.

## FINISHES

UPHOLSTERY

Check upholstery samples.

STRUCTURE

Lacquered

White Black



Ash

RAL 9003 Stained

RAL 9005 RAL 5000



Oak

Cognac