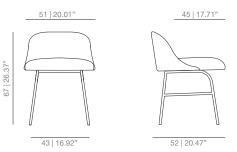

## 51 | 20.01" 45 | 17.71" 80 31" 48 | 18.89" 43 | 16.92 52 | 20.47'

ALSIMA wooden base chair

#### SKU:VIMOBE-401-ALSIMA

45 | 17.71"