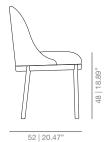

s collections for Metalarte and also in collaboration with Swarovski and Baccarat. He has created accessories for Piper Heidsieck, Gaia and Gino and The Rug Company. He designed his first wristwatch collection for a new Swiss watch brand OROLOG which launched in late 2013. These collections have put Jaime at the forefront a new wave of creators that blurred the lines between art, decoration and design and a renaissance in finely-crafted, intricate objects within the context of contemporary design culture.

With offices in Italy, Spain and Japan, Hayon's main interest is to find challenges and new perspectives continuously.



#### DIMENSIONS

SKU:VIMOBE-401-ALSIME

## 51 | 20.01" 45 | 17.71" 80 31" 48 | 18.89" 43 | 16.92 52 | 20.47'

ALSIMA wooden base chair

#### SKU:VIMOBE-401-ALSIMA





45 | 17.71"

## ALTAA stool

## SKU:VIMOBE-403-ALTAA





39|15.35"

ALTAB low stool

#### SKU:VIMOBE-403-ALTAB

51 | 20.01"

43 | 16.92"

67 23.37"



#### ALSIMEB metallic base low chair

## SKU:VIMOBE-401-ALSIMEB



ALIMAB wooden base low chair

## SKU:VIMOBE-401-ALIMAB





48 | 18.89"

ALTAB high stool

## SKU:VIMOBE-403-ALTAB



53 | 20.86'

80 31 "

80 31"

112 | 44.09"

# 

## **TECHNICAL INFO**

Moulded plywood seat and backrest covered with expanded polyuretane foam.

Different base options:

METAL BASE: Calibrated steel structure powder coated in thermoreinforced polyester.

WOOD BASE: Base in solid oak wood stained

STOOL: Calibrated steel structure powder coated in thermoreinforced polyester.

## FINISHES

UPHOLSTERY

Check upholstery samples.

STRUCTURE

Lacquered

White Bl