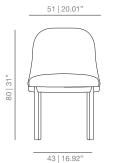

#### DIMENSIONS

SKU:VIMOBE-401-ALSIME

## 51 | 20.01" 45 | 17.71" 80 31" 48 | 18.89" 43 | 16.92 52 | 20.47'

ALSIMA wooden base chair

#### SKU:VIMOBE-401-ALSIMA

45 | 17.71"