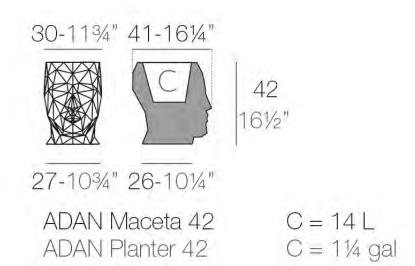

# Adan planter 30x41x42

Polycarbonate resin. Low viscosity, high strength. Injection Moulding. Shock Resistant. Light weight. Recyclable 100%.

Weight: 0.35 Kg

ADAN NANO GLOSSY maceta ADAN NANO GLOSSY pot

# Adan planter 30x41x42

Pot made of polyethylene resin by rotational moulding. 100% Recyclable. Item suitable for indoor and outdoor use. Available in different finishes.

Weight: 3.52 Kg