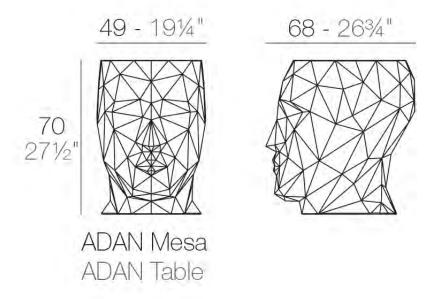

## Adan table 49x68x70

Made of polyethylene resin by rotational moulding.100% Recyclable. Item suitable for indoor and outdoor use. Available in different finishes.

Weight: 8.5 Kg