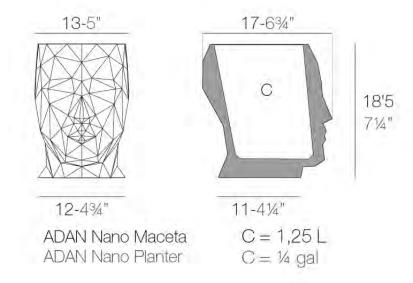

# Adan nano planter 13x17x18

Pot made of polyethylene resin by rotational moulding. 100% Recyclable. Item suitable for indoor and outdoor use. Available in different finishes.

Weight: 0.4 Kg