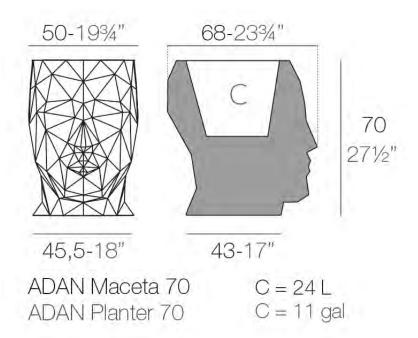

# Adan planter 49x68x70

Pot made of polyethylene resin by rotational moulding. 100% Recyclable. Item suitable for indoor and outdoor use. Available in different finishes.

Weight: 10.02 Kg