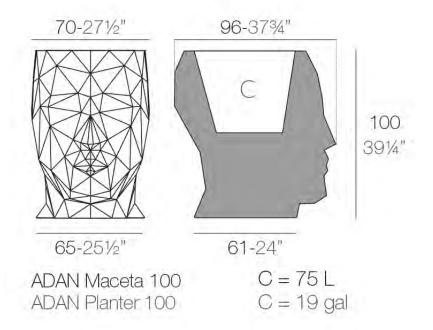

# Adan planter 70x96x100

Pot made of polyethylene resin by rotational moulding. 100% Recyclable. Item suitable for indoor and outdoor use. Available in different finishes.

Weight: 17.02 Kg