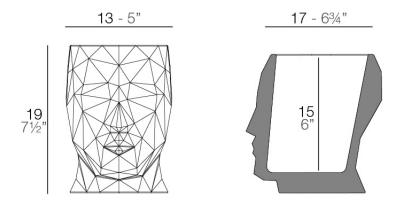

# Adan nano planter 13x17x18

Pot made of polyethylene resin by rotational moulding. 100% Recyclable. Item suitable for indoor and outdoor use. Available in different finishes.

Weight: 0.4 Kg