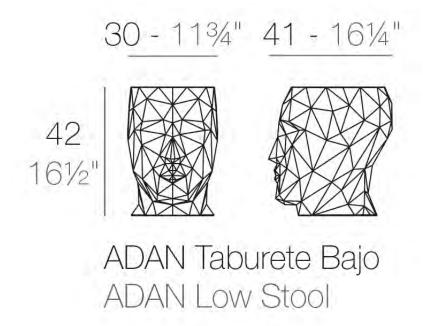

## Adan stool

Made of polyethylene resin by rotational moulding.100% Recyclable. Item suitable for indoor and outdoor use. Available in different finishes.

Weight: 3.1 Kg