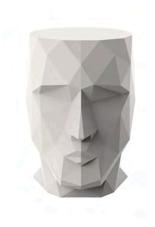

# Adan planter 30x41x42

Polycarbonate resin. Low viscosity, high strength. Injection Moulding. Shock Resistant. Light weight. Recyclable 100%.

Weight: 0.35 Kg

ADAN NANO GLOSSY maceta ADAN NANO GLOSSY pot

# Adan planter 30x41x42

Pot made of polyethylene resin by rotational moulding. 100% Recyclable. Item suitable for indoor and outdoor use. Available in different finishes.

Weight: 3.52 Kg