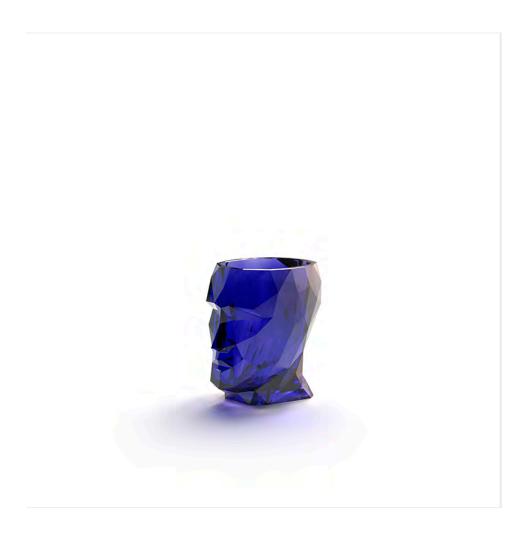

# Adan nano planter 13x17x18

Pot made of polyethylene resin by rotational moulding. 100% Recyclable. Item suitable for indoor and outdoor use. Available in different finishes.

Weight: 0.4 Kg