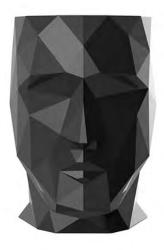

# Adan planter 70x96x100

Pot made of polyethylene resin by rotational moulding. 100% Recyclable. Item suitable for indoor and outdoor use. Available in different finishes.

Weight: 17.02 Kg

# Adan planter 49x68x70

Pot made of polyethylene resin by rotational moulding. 100% Recyclable. Item suitable for indoor and outdoor use. Available in different finishes.

Weight: 10.02 Kg