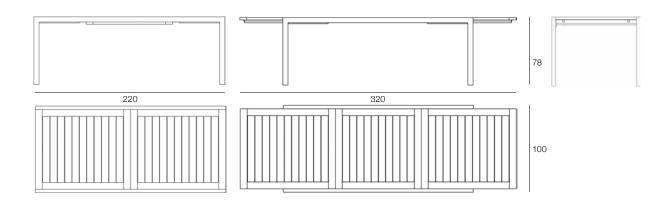

## ADAMAS COLLECTION

SKU:ILMONA-701-ADAMAS

ADAM5501

The framework is crafted from stainless steel with a satin finish, while the tabletop is fashioned from teak wood. The chairs feature seats and backs made from PVC-covered polyester wire, intricately woven and high-frequency welded. The arms come in either Teflon® or Teak wood. For the sun loungers, you have the option of a synthetic fiber coating, Batyline®, or Teak wood. Standard finishing includes Fine Sanded teakwood, Banana Leaf synthetic fiber, and Black Batyline sling.



ADAM5314

ADAM5503



# 

ADAM5501



ADAM5503

ADAM5314



#### ADAM5401





## **Sling Color Swatches**



### Solid Wood



White Wash finishing





Gray finishing



Oiled wood finishing



Fine Sanded finishing

Oil & Wax finishing



Java Brown finishing

'White Sand' finishing

www.mondocontract.com | quotes@mondocontract.com