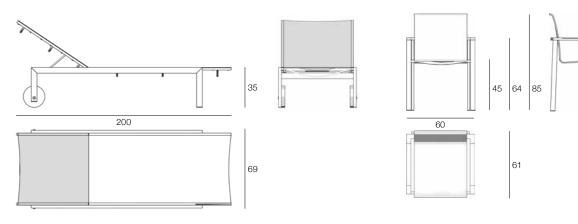

## ADAMAS COLLECTION

SKU:ILMONA-701-ADAMAS

ADAM5501

The framework is crafted from stainless steel with a satin finish, while the tabletop is fashioned from teak wood. The chairs feature seats and backs made from PVC-covered polyester wire, intricately woven and high-frequency welded. The arms come in either Teflon® or Teak wood. For the sun loungers, you have the option of a synthetic fiber coating, Batyline®, or Teak wood. Standard finishing includes Fine Sanded teakwood, Banana Leaf synthetic fiber, and Black Batyline sling.



ADAM5314

ADAM5503



# 

ADAM5501



ADAM5503

ADAM5314



#### ADAM5401





## **Sling Color Swatches**



### Solid Wood



White Wash finishing





Gray finishing



Oiled wood finishing



Fine Sanded finishing

Oil & Wax finishing



Java Brown finishing

'White Sand' finishing

www.mondocontract.com | quotes@mondocontract.com