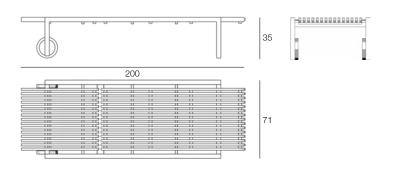

## ADAMAS COLLECTION

SKU:ILMONA-701-ADAMAS

ADAM5501

The framework is crafted from stainless steel with a satin finish, while the tabletop is fashioned from teak wood. The chairs feature seats and backs made from PVC-covered polyester wire, intricately woven and high-frequency welded. The arms come in either Teflon® or Teak wood. For the sun loungers, you have the option of a synthetic fiber coating, Batyline®, or Teak wood. Standard finishing includes Fine Sanded teakwood, Banana Leaf synthetic fiber, and Black Batyline sling.



ADAM5314

ADAM5503



# 

ADAM5501



ADAM5503

ADAM5314



#### ADAM5401





## **Sling Color Swatches**



### Solid Wood



White Wash finishing





Gray finishing



Oiled wood finishing



Fine Sanded finishing

Oil & Wax finishing



Java Brown finishing

'White Sand' finishing

www.mondocontract.com | quotes@mondocontract.com