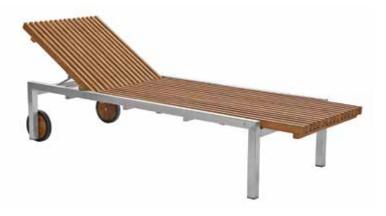

## ADAMAS COLLECTION

SKU:ILMONA-701-ADAMAS

ADAM5501

The framework is crafted from stainless steel with a satin finish, while the tabletop is fashioned from teak wood. The chairs feature seats and backs made from PVC-covered polyester wire, intricately woven and high-frequency welded. The arms come in either Teflon® or Teak wood. For the sun loungers, you have the option of a synthetic fiber coating, Batyline®, or Teak wood. Standard finishing includes Fine Sanded teakwood, Banana Leaf synthetic fiber, and Black Batyline sling.

# 

ADAM5501

ADAM5503

ADAM5314