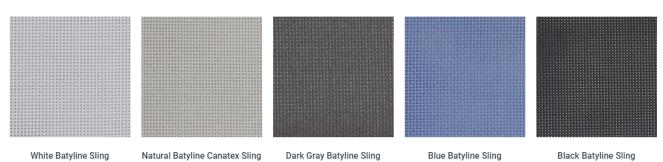

## ADAMAS COLLECTION

SKU:ILMONA-701-ADAMAS

ADAM5501

The framework is crafted from stainless steel with a satin finish, while the tabletop is fashioned from teak wood. The chairs feature seats and backs made from PVC-covered polyester wire, intricately woven and high-frequency welded. The arms come in either Teflon® or Teak wood. For the sun loungers, you have the option of a synthetic fiber coating, Batyline®, or Teak wood. Standard finishing includes Fine Sanded teakwood, Banana Leaf synthetic fiber, and Black Batyline sling.



ADAM5314

ADAM5503



# 

ADAM5501



ADAM5503

ADAM5314



#### ADAM5401





## **Sling Color Swatches**



### Solid Wood



White Wash finishing





Gray finishing



Oiled wood finishing



Fine Sanded finishing

Oil & Wax finishing



Java Brown finishing

'White Sand' finishing

www.mondocontract.com | quotes@mondocontract.com