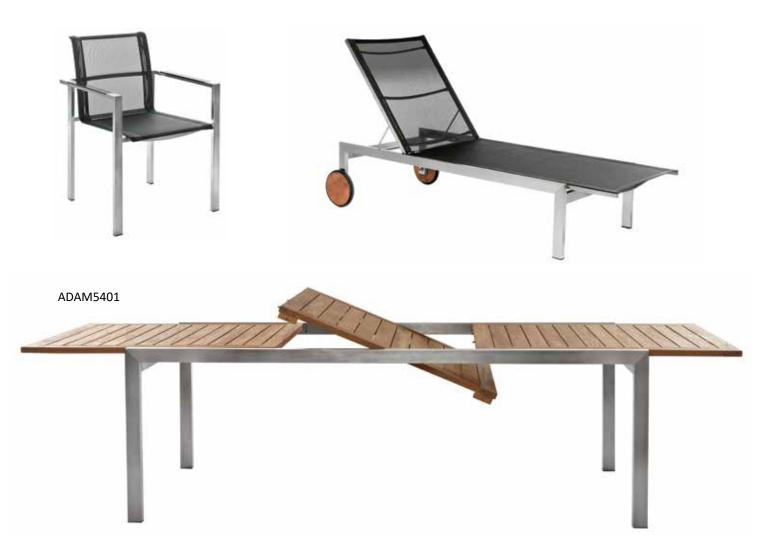

## ADAMAS COLLECTION

SKU:ILMONA-701-ADAMAS

ADAM5501

The framework is crafted from stainless steel with a satin finish, while the tabletop is fashioned from teak wood. The chairs feature seats and backs made from PVC-covered polyester wire, intricately woven and high-frequency welded. The arms come in either Teflon® or Teak wood. For the sun loungers, you have the option of a synthetic fiber coating, Batyline®, or Teak wood. Standard finishing includes Fine Sanded teakwood, Banana Leaf synthetic fiber, and Black Batyline sling.

# 

ADAM5501

ADAM5503

ADAM5314

#### ADAM5401