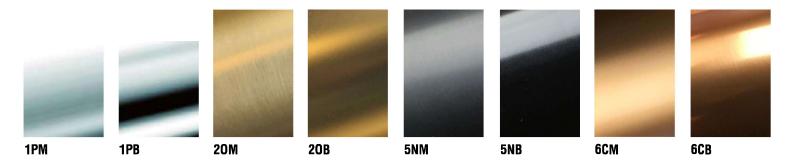

## ALUMINIO ANODIZADO / ANODIZED ALUMINIUM / ALUMINIUM ANODISÉ

Please be aware that the actual colors might vary from what you see on your screen, as monitor settings can differ.