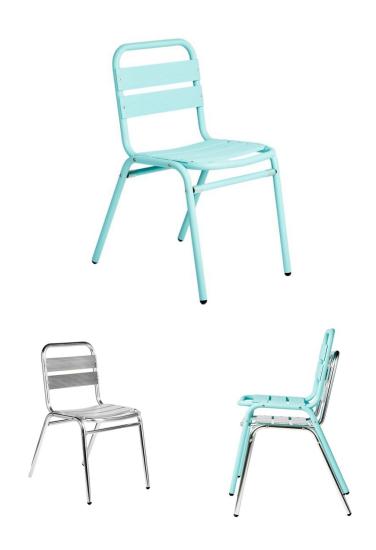

## **Ache Chair**

SKU: ALMOEC-401-Ache

Product type: Outdoor Chair

17.75" W x 21.75" D x 31" H - 18" SH

Stackable chair with aluminum slatted seat and back. Aluminum structure for outdoor use, painted or anodized. Design for the hospitality industry. Suitable for outdoor use.

MATERIALS: Aluminum anodized or painting.