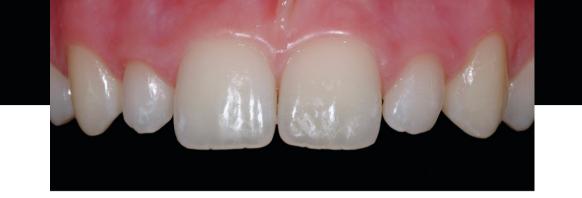

Post-operative view

34 post-treatment

Clinical example

This young patient who renounced to an orthodontic treatment was in need of several esthetic restorations to improve her smile; due to her age (17), a direct approach was chosen.

inspiro was considered an optimal system to resolve this difficult case due to its reliability and outstanding color integration and stability.

Do not hesitate to visit our webpage to learn more about all the product features and advantages the inspiro® system can bring to your practice and dentistry.