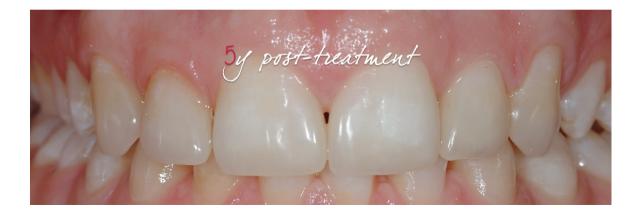

Post-operative view

34 post-treatment

Clinical example

This young patient who renounced to an orthodontic treatment was in need of several esthetic restorations to improve her smile; due to her age (17), a direct approach was chosen.

inspiro was considered an optimal system to resolve this difficult case due to its reliability and outstanding color integration and stability.

Do not hesitate to visit our webpage to learn more about all the product features and advantages the inspiro® system can bring to your practice and dentistry.