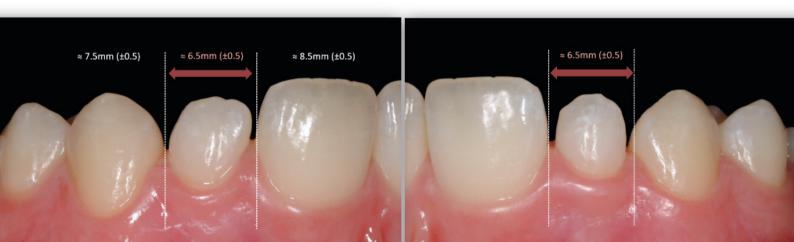

This new filler technology not only improves its polishing ability but also provides greater color and gloss stability.

Bolton discrepancy which required the closure of diastemas and form corrections of both upper lateral incisor and a change of the mesio-distal diameter of the upper right canine to improve patient's smile symmetry.

Post-operative view

34 post-treatment

Clinical example

This young patient who renounced to an orthodontic treatment was in need of several esthetic restorations to improve her smile; due to her age (17), a direct approach was chosen.

inspiro was considered an optimal system to resolve this difficult case due to its reliability and outstanding color integration and stability.

Do not hesitate to visit our webpage to learn more about all the product features and advantages the inspiro® system can bring to your practice and dentistry.