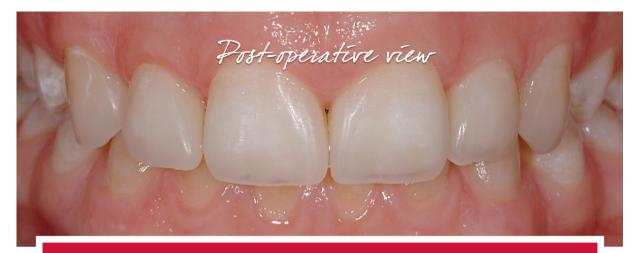

This new filler technology not only improves its polishing ability but also provides greater color and gloss stability.

Bolton discrepancy which required the closure of diastemas and form corrections of both upper lateral incisor and a change of the mesio-distal diameter of the upper right canine to improve patient's smile symmetry.

Post-operative view

34 post-treatment

Clinical example

This young patient who renounced to an orthodontic treatment was in need of several esthetic restorations to improve her smile; due to her age (17), a direct approach was chosen.