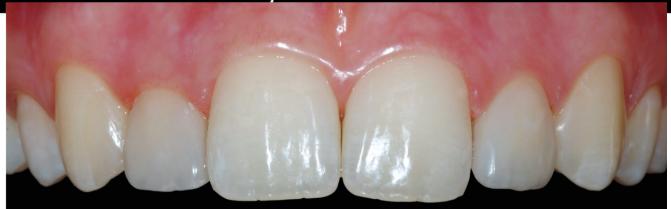

Post-operative view

34 post-treatment

Clinical example

This young patient who renounced to an orthodontic treatment was in need of several esthetic restorations to improve her smile; due to her age (17), a direct approach was chosen.

inspiro was considered an optimal system to resolve this difficult case due to its reliability and outstanding color integration and stability.

Do not hesitate to visit our webpage to learn more about all the product features and advantages the inspiro® system can bring to your practice and dentistry.