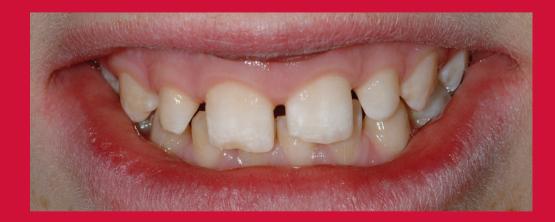

This new filler technology not only improves its polishing ability but also provides greater color and gloss stability.

Bolton discrepancy which required the closure of diastemas and form corrections of both upper lateral incisor and a change of the mesio-distal diameter of the upper right canine to improve patient's smile symmetry.

Post-operative view

34 post-treatment

Clinical example

This young patient who renounced to an orthodontic treatment was in need of several esthetic restorations to improve her smile; due to her age (17), a direct approach was chosen.