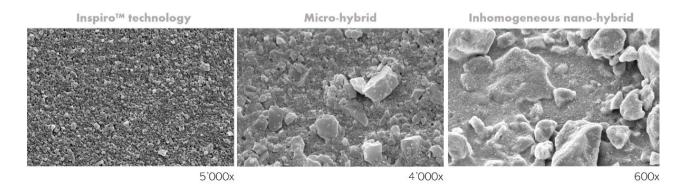

## Teature #2. Improved Technology for superior results

inspiro is a new type of nano-hybrid material with homogeneous distribution of nano-fillers in the material's matrix which created a new standard in composite technology. inspiro is then suitable for all anterior and posterior direct restorations, as well as indirect ones (inlays, onlays and overlays).

This new filler technology not only improves its polishing ability but also provides greater color and gloss stability.

Bolton discrepancy which required the closure of diastemas and form corrections of both upper lateral incisor and a change of the mesio-distal diameter of the upper right canine to improve patient's smile symmetry.