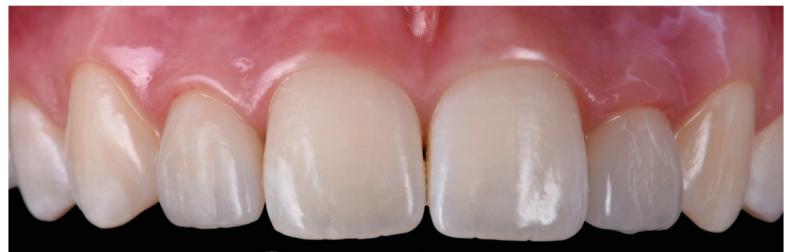

Post-operative view

34 post-treatment

Clinical example

This young patient who renounced to an orthodontic treatment was in need of several esthetic restorations to improve her smile; due to her age (17), a direct approach was chosen.

inspiro was considered an optimal system to resolve this difficult case due to its reliability and outstanding color integration and stability.

Do not hesitate to visit our webpage to learn more about all the product features and advantages the inspiro® system can bring to your practice and dentistry.