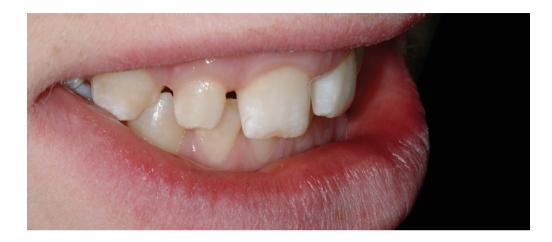

This new filler technology not only improves its polishing ability but also provides greater color and gloss stability.

Bolton discrepancy which required the closure of diastemas and form corrections of both upper lateral incisor and a change of the mesio-distal diameter of the upper right canine to improve patient's smile symmetry.

Post-operative view

34 post-treatment

Clinical example

This young patient who renounced to an orthodontic treatment was in need of several esthetic restorations to improve her smile; due to her age (17), a direct approach was chosen.