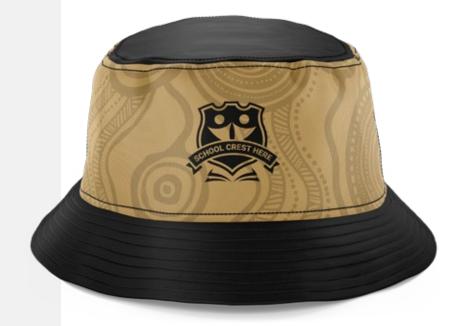

#### SUBLIMATED BUCKET HAT

- » Polyester
- » Fully sublimated including logo
- » Comfortable padded sweatband

Standard Manufacturing: 5-6 week production

I would like to say a massive thanks to you guys for all you have done in regard to our 2021 senior shirts. The kids up here at T.I Primary are absolutely stoked on their senior shirts and the feedback in the community has been excellent. You guys have done a top notch job and we are 110% happy with the finished product.