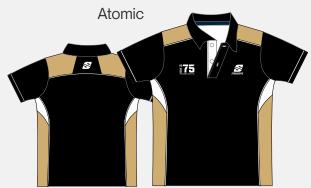

# **CUT AND SEW STAFF POLO**

#### **FEATURES**

- » Premium cut and sew polo
- » 160gsm Polyester
- » Atomic, Blade, Ace & Officials cut and sew options
- » UV 50+

Available in mens, ladies and kids cuts

Standard Manufacturing: 8-10 week production

#### OPTIONAL EXTRAS

- » Long Sleeve
- » Chest Pocket

Moisture Wicking

Wrinkle

Resistant

Quick Dry Breathable 2-Way Stretch

UPF 50+

Anti-Bacterial