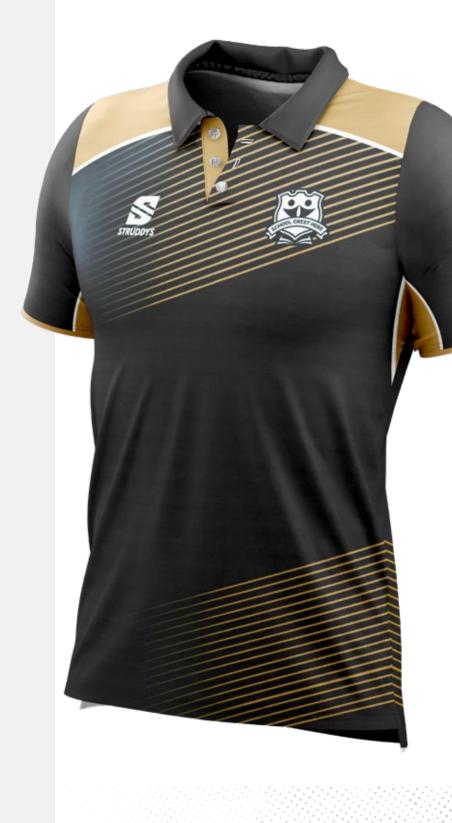

# **CUT AND SEW STAFF POLO**

#### **FEATURES**

- » Premium cut and sew polo
- » 160gsm Polyester
- » Atomic, Blade, Ace & Officials cut and sew options
- » UV 50+

Available in mens, ladies and kids cuts

Standard Manufacturing: 8-10 week production

#### OPTIONAL EXTRAS

- » Long Sleeve
- » Chest Pocket

Moisture Wicking

Wrinkle

Resistant

Quick Dry Breathable 2-Way Stretch

UPF 50+

Anti-Bacterial