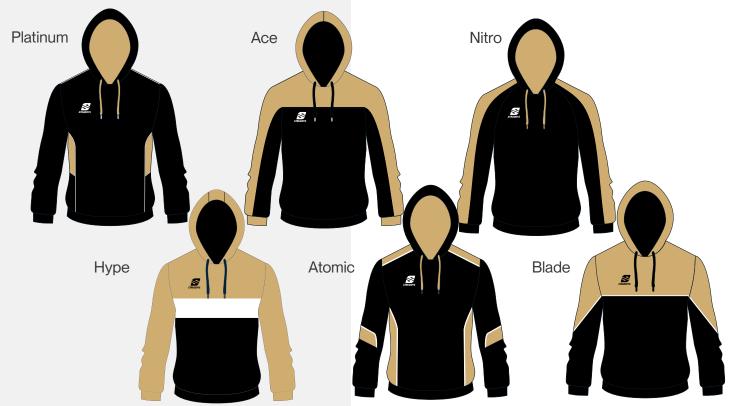

# CUSTOM HOODIES

#### **CUT & SEW HOODIES**

- » 330gsm Anti-pilling material
- » CVC Fleece
- » Embroidered logo
- » Custom designs and colours available to match your club or school
- » Platinum, Ace, Blade, Hype, Atomic or Nitro cut & sew design options

Available in mens, ladies and kids cuts

Standard Manufacturing: 8-10 week production