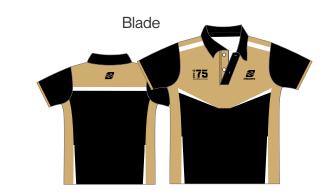

# **CUT AND SEW STAFF POLO**

#### **FEATURES**

- » Premium cut and sew polo
- » 160gsm Polyester
- » Atomic, Blade, Ace & Officials cut and sew options
- » UV 50+

Available in mens, ladies and kids cuts

Standard Manufacturing: 8-10 week production

#### OPTIONAL EXTRAS

- » Long Sleeve
- » Chest Pocket

Moisture Wicking

Wrinkle

Resistant

Quick Dry Breathable 2-Way Stretch

UPF 50+

Anti-Bacterial

#### **NECKLINE**

Blade

**OPTIONAL EXTRAS** 

- Dove Tail Scooped Back
- Sleeve Trim or Binding
- Raglan Sleeve
- Long Sleeve