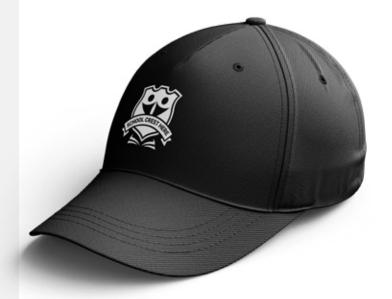

# **HEADWEAR**

#### RIPSTOP CAP

- » Embroidered or heat pressed logos
- » Structured 6 panel
- » Pre-curved peak
- » Velcro adjustable back
- » Available in: Black, Navy, Royal, Red & Maroon

- » Polyester
- » Fully sublimated including logo
- » structured 5 panel cap