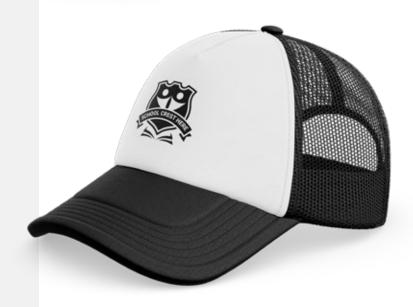

#### TRUCKER CAP

- » 5 panel cap
- » Polyester with mesh backing
- » Plastic tab

Standard Manufacturing: 2-3 week production