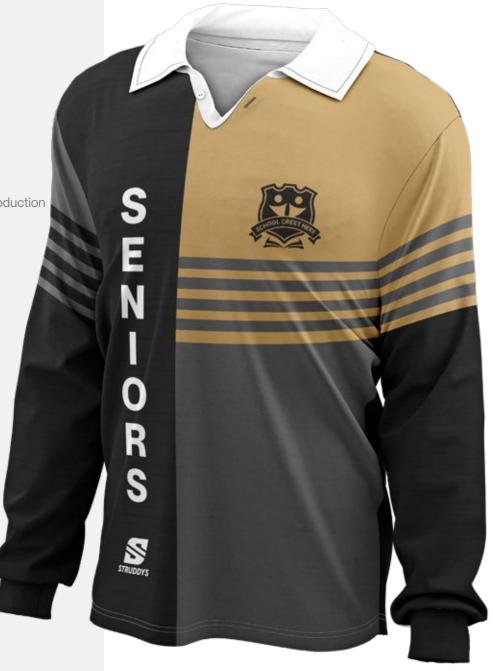

# SENIOR/LEAVERS JERSEY

#### **FEATURES**

- » 440gsm **Polycotton** knitted fabric
- » Embroidered logos
- » Heatseal names or numbers on back
- » Sublimation option available
- » Sports collar

Available in mens, ladies & kids cuts

**Standard Manufacturing:** 10-12 week production

#### **OPTIONAL EXTRAS**

» Zip pockets