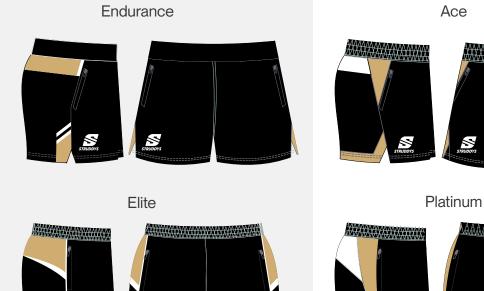

#### **FEATURES**

- 120gsm Micro-Fiber or 120gsm Ripstop
- Cut and sew Paneled style
- Embroidered logos
- » Zip pockets
- » 220gsm Lycra gusset
- » Endurance, Platinum, Ace & Elite cut & sew options

Available in mens, ladies and kids cuts

**Standard Manufacturing:** 5-7 weeks production

Ace