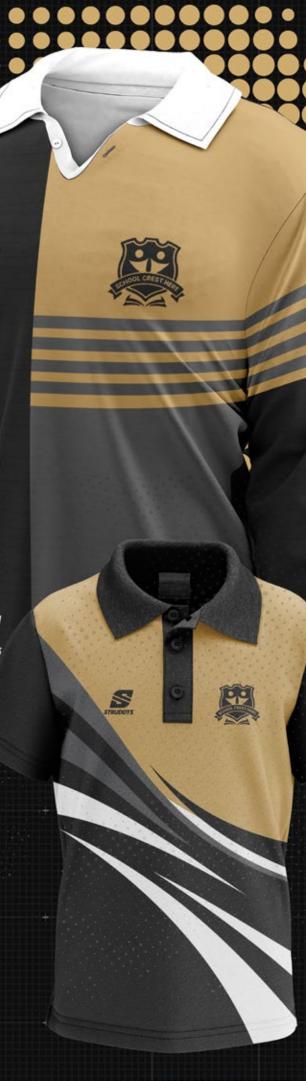

# SENIOR/LEAVERS JERSEY

#### **FEATURES**

- » 440gsm **Polycotton** knitted fabric
- » Embroidered logos
- » Heatseal names or numbers on back
- » Sublimation option available
- » Sports collar

Available in mens, ladies & kids cuts

**Standard Manufacturing:** 10-12 week production

#### **OPTIONAL EXTRAS**

» Zip pockets

# YEAR 6 POLO

#### **FEATURES**

» 160gsm **Hex-Tech** polyester fabric

» Customisable sublimated polo

» UV 50+

» Standard fit

#### **OPTIONAL EXTRAS**

» Raglan Sleeve

» Long sleeve

» Chest pocket

Available in mens, ladies & kids cuts

**Express manufacturing:** 3-week production **Standard Manufacturing:** 4-6 weeks production

STRUDDYS