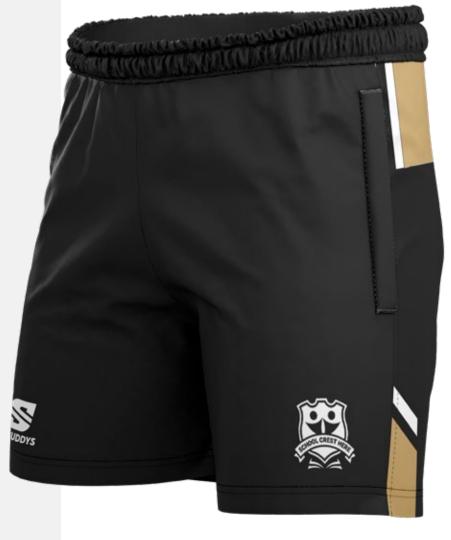

# **PANELLED STAFF SHORTS**

#### **FEATURES**

- 120gsm Micro-Fiber or 120gsm Ripstop
- Cut and sew Paneled style
- Embroidered logos
- » Zip pockets
- » 220gsm Lycra gusset
- » Endurance, Platinum, Ace & Elite cut & sew options

Available in mens, ladies and kids cuts

**Standard Manufacturing:** 5-7 weeks production

Ace