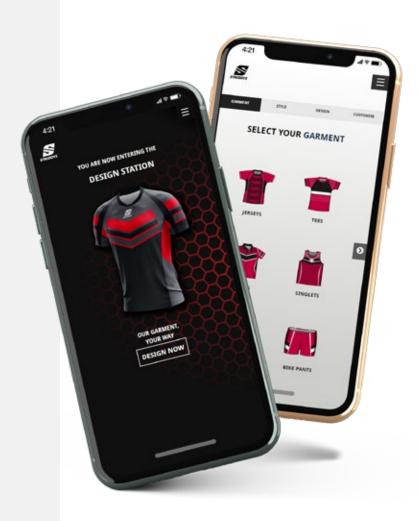

## **DESIGN YOUR OWN**

#### **FEATURES**

- » Fast & Resposive experiance
- » Simple & Intuative
- » Complete logo positioning
- » Diverse Colour options

#### **DESIGN YOUR OWN**

Garment customisation has long offered a unique opportunity for those looking to get creative with their apparel. With a streamlined design process, you can now design your entire apparel range with our platform. Struddys DYO platform delivers a simple and intuative experience at speed.

struddys.com.au/DYO.php

### **SELECT GARMENT - SELECT DESIGN - ADD COLURS & LOGOS - SUBMIT**

SEN-ORS MINISTRUCTS