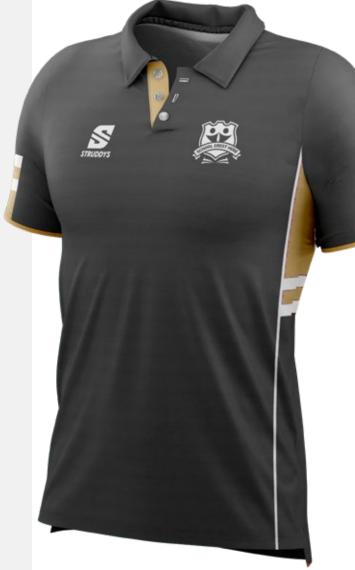

# YEAR 6 POLO

#### **FEATURES**

» 160gsm **Hex-Tech** polyester fabric

» Customisable sublimated polo

» UV 50+

» Standard fit

#### **OPTIONAL EXTRAS**

» Raglan Sleeve

» Long sleeve

» Chest pocket

Available in mens, ladies & kids cuts

**Express manufacturing:** 3-week production **Standard Manufacturing:** 4-6 weeks production

STRUDDYS