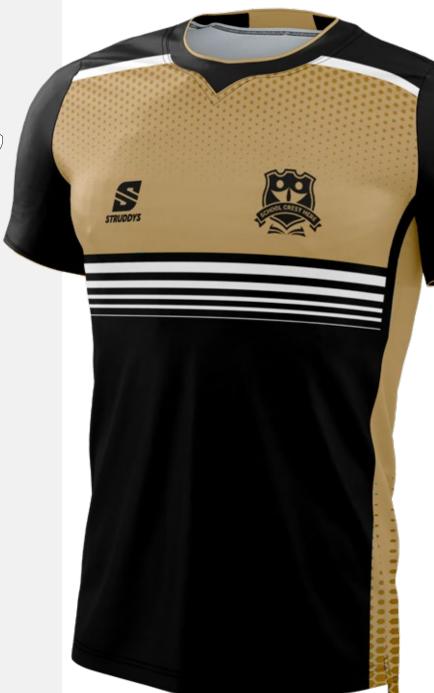

#### **FEATURES**

- » Premium cut and sew polo
- » 160gsm Polyester
- » Atomic, Blade, Ace & Officials cut and sew options
- » UV 50+

Available in mens, ladies and kids cuts

Standard Manufacturing: 8-10 week production

#### OPTIONAL EXTRAS

- » Long Sleeve
- » Chest Pocket

Moisture Wicking

Wrinkle

Resistant

Quick Dry Breathable 2-Way Stretch

UPF 50+

Anti-Bacterial