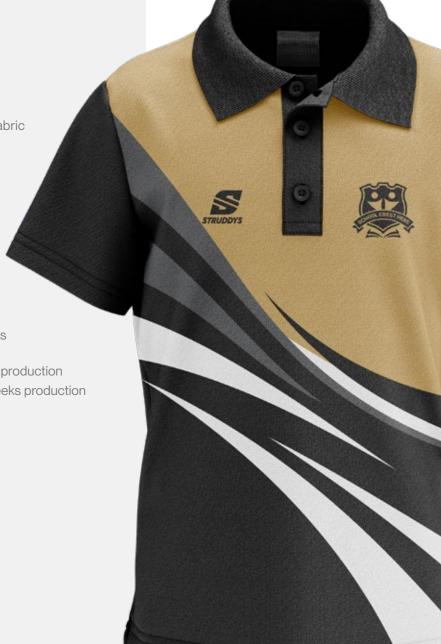

# YEAR 6 POLO

#### **FEATURES**

» 160gsm **Hex-Tech** polyester fabric

» Customisable sublimated polo

» UV 50+

» Standard fit

#### **OPTIONAL EXTRAS**

» Raglan Sleeve

» Long sleeve

» Chest pocket

Available in mens, ladies & kids cuts

**Express manufacturing:** 3-week production **Standard Manufacturing:** 4-6 weeks production

STRUDDYS