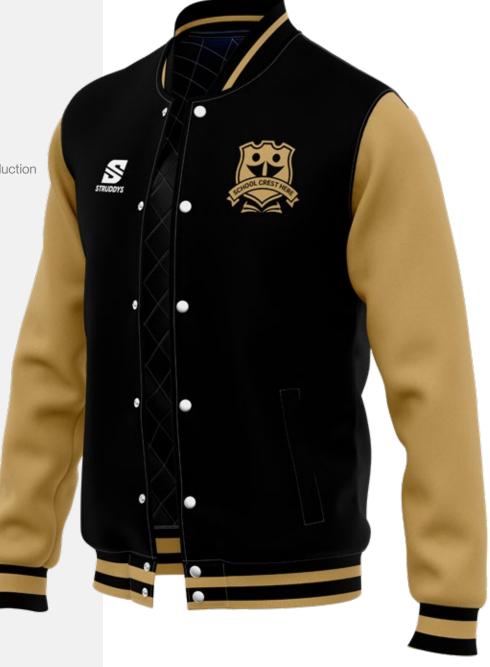

# VARSITY JACKET

#### **FEATURES**

» 320gsm **Polycotton** fabric

» Embroidered logos

» Heatseal names & numbers on back

» Custom ribbing

» Side pockets

Available in mens, ladies & kids cuts

**Standard Manufacturing:** 8-10 week production

#### **OPTIONAL EXTRAS**

» Different lining options available

» Applique names & numbers