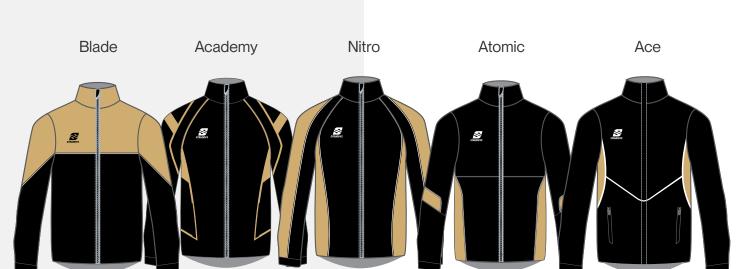

#### **CUT & SEW JACKET**

- » 160gsm **Ripstop** outer shell
- » Mesh, Cotton or Fleece lining available
- » Add your logo and design
- » Optional hood
- » Blade, Academy, Nitro, Atomic or Ace cut & sew options

Available in mens, ladies and kids cuts

**Standard Manufacturing:** 8-10 week production