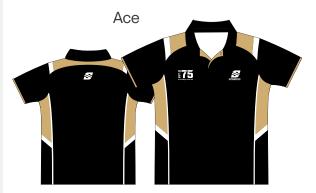

# **CUT AND SEW STAFF POLO**

#### **FEATURES**

- » Premium cut and sew polo
- » 160gsm Polyester
- » Atomic, Blade, Ace & Officials cut and sew options
- » UV 50+

Available in mens, ladies and kids cuts

Standard Manufacturing: 8-10 week production

#### **FEATURES**

- 120gsm Micro-Fiber or 120gsm Ripstop
- Cut and sew Paneled style
- Embroidered logos
- » Zip pockets
- » 220gsm Lycra gusset
- » Endurance, Platinum, Ace & Elite cut & sew options

Available in mens, ladies and kids cuts

**Standard Manufacturing:** 5-7 weeks production

Ace