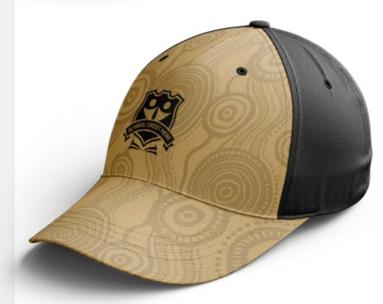

#### RIPSTOP CAP

- » Embroidered or heat pressed logos
- » Structured 6 panel
- » Pre-curved peak
- » Velcro adjustable back
- » Available in: Black, Navy, Royal, Red & Maroon

- » Polyester
- » Fully sublimated including logo
- » structured 5 panel cap