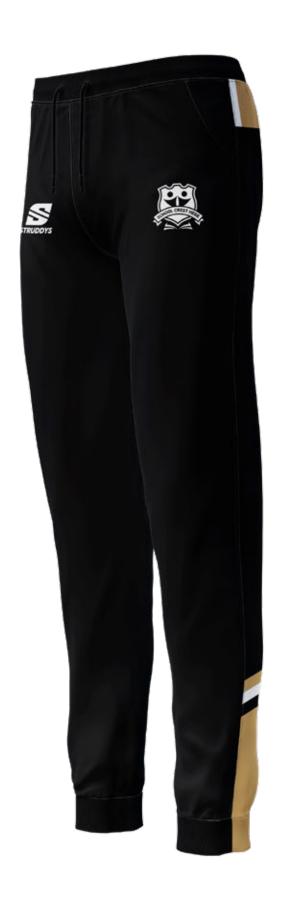

# **TRACKS PANTS**

#### **ENDURANCE TRACK PANTS**

- » 235gsm Bonded Poly-Fleece with sublimated panels
- » Embroidered logos
- Side pockets
- Side leg zippers

Available in mens, ladies and kids cuts

Standard Manufacturing: 8-10 weeks production