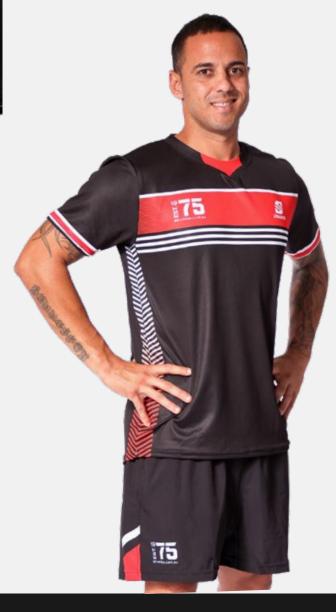

# SENIOR/LEAVERS JERSEY

#### **FEATURES**

- » 440gsm **Polycotton** knitted fabric
- » Embroidered logos
- » Heatseal names or numbers on back
- » Sublimation option available
- » Sports collar

Available in mens, ladies & kids cuts

**Standard Manufacturing:** 10-12 week production

#### **OPTIONAL EXTRAS**

» Zip pockets