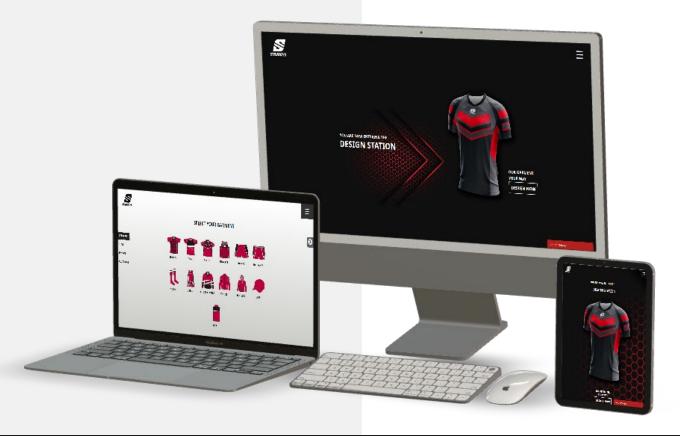

## **DESIGN YOUR OWN**

#### **FEATURES**

- » Fast & Resposive experiance
- » Simple & Intuative
- » Complete logo positioning
- » Diverse Colour options

#### **DESIGN YOUR OWN**

Garment customisation has long offered a unique opportunity for those looking to get creative with their apparel. With a streamlined design process, you can now design your entire apparel range with our platform. Struddys DYO platform delivers a simple and intuative experience at speed.

struddys.com.au/DYO.php

### **SELECT GARMENT - SELECT DESIGN - ADD COLURS & LOGOS - SUBMIT**

SEN-ORS MINISTRUCTS