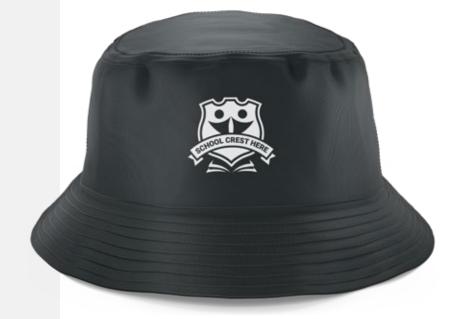

#### **BUCKET HAT**

- » Embroidered or heatpressed logos
- » Heavy brushed cotton
- » Coloured metal eyelets
- » Comfortable padded sweatband

**Standard Manufacturing:** 2-3 week production