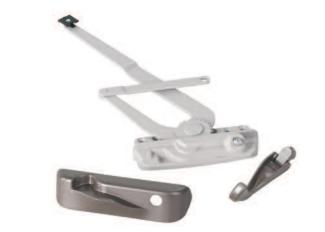

ving the crank handle.

• Interference with window treatments such as curtains and blinds is also greatly reduced.

# **REMOVABLE "SNAP-FIT" COVER**

The removable cover design has numerous advantages to the manufacturer and the homeowner alike.

• The window manufacturer will notice the reduced inventory costs by allowing non-color specific operators to be stocked.

• An integrated snap-fit feature allows fastenerless cover attachment offering the product a cleaner look, and removes easily for painting and staining of the window.

• This product opens the door to additional cover and handle design possibilities that will soon be available.

• The manufacturer can also take advantage of the possibility for unique cover designs to help them personalize and differentiate their window line.



Encore<sup>™</sup> Dual Arm Operator with Tango<sup>™</sup> Series Handle & Cover option shown





• Plated finishes are less expensive and more durable.

• Installation of both the cover and handle after the home is completed helps eliminate damage during construction.

#### SMALLER SEALABLE HOUSING/GASKET

Designed to drop in the same location as Truth's Maxim System, the Encore Operator's streamlined design helps:

• Reduce water/air infiltration and eliminates need for caulking.

• Minimize mounting surface damage in punching or routing of operator cut-out.

• Create a more stable mounting surface and improves seal endurance with its overlapping lip design.

• Enclosed gear train keeps dirt and construction debris out of the operator for smoother operation and longer life.

#### STA