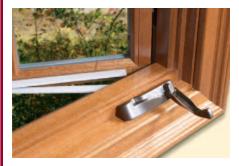

• The manufacturer can also take advantage of the possibility for unique cover designs to help them personalize and differentiate their window line.

Encore<sup>™</sup> Dual Arm Operator with Tango<sup>™</sup> Series Handle & Cover option shown