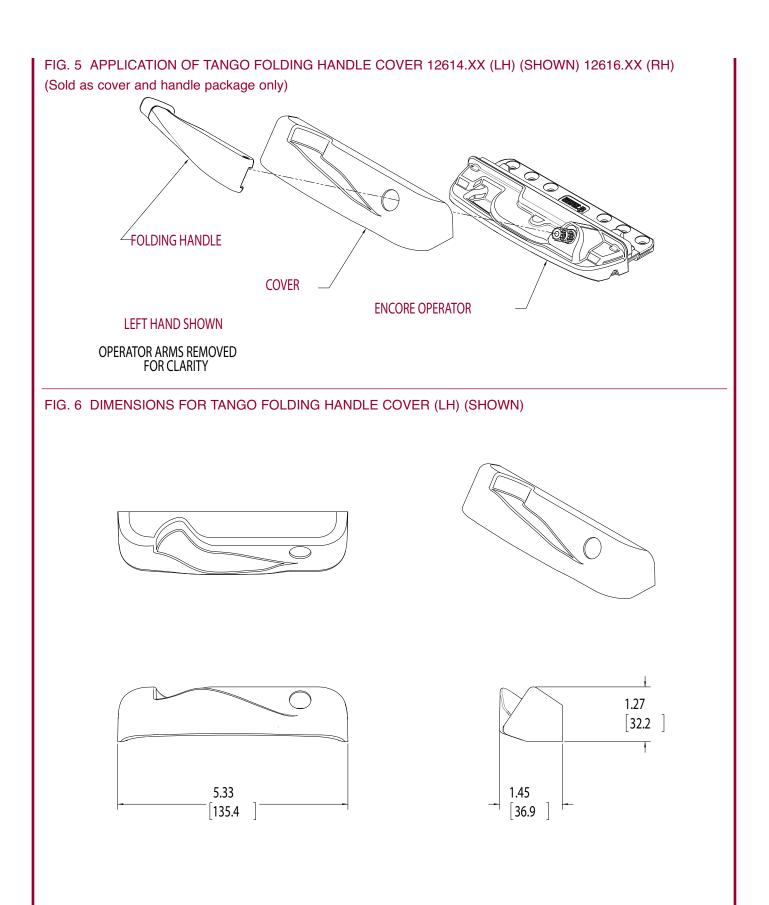

## FULL-FLIP FOLDING HANDLE

• The new Encore folding handle offers a smoother, more contemporary, integrated look when nesting in the operator cover.

• This system is uniquely designed to prevent handle collapse during operation.

• The streamlined design allows for easy screen release without removing the crank handle.

• Interference with window treatments such as curtains and blinds is also greatly reduced.

# **REMOVABLE "SNAP-FIT" COVER**

The removable cover design has numerous advantages to the manufacturer and the homeowner alike.

• The window manufacturer will notice the reduced inventory costs by allowing non-color specific operators to be stocked.

• An integrated snap-fit feature allows fastenerless cover attachment offering the product a cleaner look, and removes easily for painting and staining of the window.

• This product opens the door to additional cover and handle design possibilities that will soon be available.