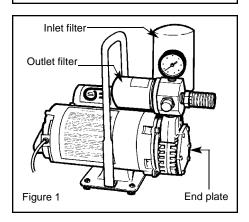

## Carbon Vane Replacement:

- 1. Remove the six bolts holding the end plate (See figure 1) to the body using a 3/16 inch hex key Allen wrench.
- 2. Remove end plate.

Qty.

- 3. Remove the four used carbon vanes.
- 4. Brush off or blow to clean rotor assembly.
- 5. Inspect for rust and clean ifnecessary.
- Install new carbon vanes. Be sure that the beveled edge faces the outside of the rotor. The flat edge should face the inside of the rotor. (See figure 2.)
- Rotate rotor by hand. Rotorshould turn easily with no drag. If rotor drags, the pump may be damaged and may require factory repair. Contact our Customer Service Team at 800-827-0423 for assistance.
- 8. Reattach end plate with the six bolts. Hand tighten until snug.
- 9. Tighten using Allen wrench in order shown in figure 3.
- Rotate shaft counter-clockwise using a screwdriver in slot on rear of motor. Rotation should be freewith only a slight drag.

## **Inlet Filter Replacement:**

- 1. Unscrew and remove inlet filter by turning counter-clockwise.
- 2. Replace with new inlet air filter (Cat. No. 23611) and tighten.

RECOMMENDED: REPLACE THE INLET FILTER EVERY 500 RUNNING HOURS, OR MORE OFTEN IF REQUIRED. REPLACE THE OUTLET FILTER CARTRIDGE EVERY 200 RUNNING HOURS OR MORE OFTEN IF REQUIRED.

3. Remove and replace the filter.

retainer.

**Outlet Filter Replacement:** 

"Carbofine Outlet FilterCartridge".

2. Unscrew the wing nut and remove metal

1. Unscrew and remove aluminum jar labeled

 Sandwich the new filter (Cat. No. S17101) between the metal retainers and put it back into position. Replace the wing nut and tighten by hand. Do not overtighten.