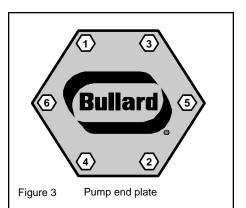

## Carbon Vane Replacement:

- 1. Remove the six bolts holding the end plate (See figure 1) to the body using a 3/16 inch hex key Allen wrench.
- 2. Remove end plate.

Qty.

- 3. Remove the four used carbon vanes.
- 4. Brush off or blow to clean rotor assembly.
- 5. Inspect for rust and clean ifnecessary.
- Install new carbon vanes. Be sure that the beveled edge faces the outside of the rotor. The flat edge should face the inside of the rotor. (See figure 2.)
- Rotate rotor by hand. Rotorshould turn easily with no drag. If rotor drags, the pump may be damaged and may require factory repair. Contact our Customer Service Team at 800-827-0423 for assistance.
- 8. Reattach end plate with the six bolts. Hand tighten until snug.
- 9. Tighten using Allen wrench in order shown in figure 3.
- Rotate shaft counter-clockwise using a screwdriver in slot on rear of motor. Rotation should be freewith only a slight drag.