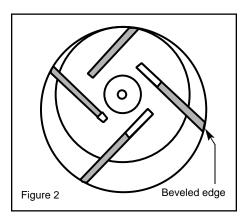

## Carbon Vane Replacement:

- 1. Remove the six bolts holding the end plate (See figure 1) to the body using a 3/16 inch hex key Allen wrench.
- 2. Remove end plate.

Qty.

- 3. Remove the four used carbon vanes.
- 4. Brush off or blow to clean rotor assembly.
- 5. Inspect for rust and clean ifnecessary.
- Install new carbon vanes. Be sure that the beveled edge faces the outside of the rotor. The flat edge should face the inside of the rotor. (See figure 2.)
- Rotate rotor by hand. Rotorshould turn easily with no drag. If rotor drags, the pump may be damaged and may require factory repair. Contact our Customer Service Team at 800-827-0423 for assistance.
- 8. Reattach end plate with the six bolts. Hand tighten until snug.
- 9. Tighten using Allen wrench in order shown in figure 3.
- Rotate shaft counter-clockwise using a screwdriver in slot on rear of motor. Rotation should be freewith only a slight drag.