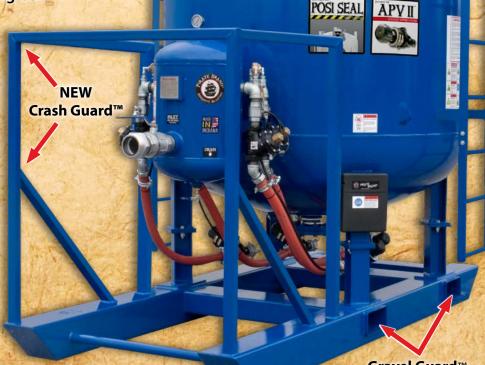

## STRENGTH & DURABILITY

• SePco / BHP-Ready 1" Lift Lugs

Distributed By:

2717 Tobey • Indianapolis, IN 46219 (317) 545-0665 • FAX (317) 545-0670 • (800) 800-0665 www.idsblast.com

- Blue Powder Coated Exterior with Matching Ladder Extensions
- Posi Seal Safety System & Safety Valve to prevent the accidental opening of the top closure while under pressure
- Off-Shore Skid with Crash Guard™ and Gravel Guard™ Fork Pockets. The bottom of the pockets are raised from the ground, keeping gravel and other debris from being pushed into the pockets and then falling out onto workers when raised.