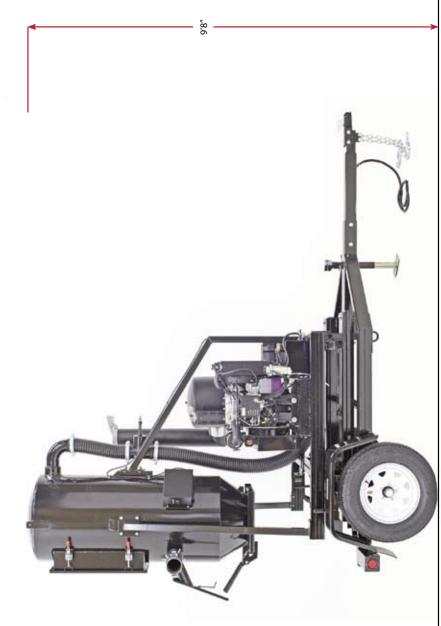

n coated, sealed edge, quick change filter bags with continuous shaker cleaning system

2-year blower warranty — patent pending

### STANDARD EQUIPMENT

- Paint- one color (custom lettering optional)
- Wet or dry operation
- 5-gallon fuel tank
- Vacuum skid unbolts from trailer, skid has two fork pockets
- 2" ball hitch
- Inspection door (Hopper)
- Vacuum break
- Electric brakes
- Quick release filter access door

### **OPTIONS**

- Spare tire carrier
- HEPA filtration
- Skid mounted
- 24 HP gas engine
- Blower safety filter
- Skid mounted
- Engine shroud
- Electric powered

### SAFETY FEATURES

- OSHA approved belt guard
- Electric brakes
- Optional HEPA filtration
- Emergency brake away chains

**Dimensional Drawing On Reverse Side** 





# **DIMENSIONS** WIDTH 6'3"

WEIGHT 2,250 lbs.