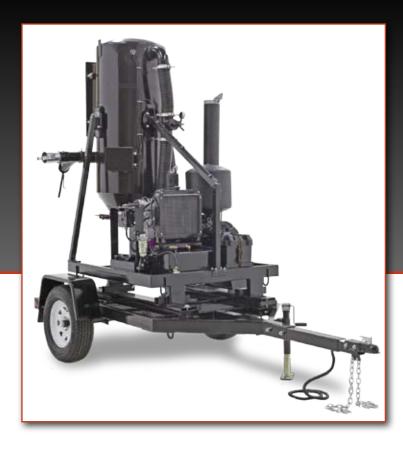

## **HURRICANE 300 SPECIFICATIONS**

- TRAILER MOUNTED/SKID MOUNT (SKID UNBOLTS FROM TRAILER AND FITS IN STANDARD TRUCK BED) Chassis- single 3,500 # axle, rectangular tube frame, two 5-lug radials, DOT lighting with electric brakes
- POWER SOURCE Liquid-cooled diesel engine, 3 cylinder, 30 HP with electric start or 24 HP Honda gas engine with electric start
- VACUUM AIR FLOW (blower) Positive displacement, 850 CFM capable of 15" Hg, 3-belt driven
- FILTRATION SYSTEM (2-Stage)
  - Stage 1: Cyclonic separation
  - Stage 2: Baghouse / 12 Teflon coated, sealed edge, quick change filter bags with continuous shaker cleaning system

### STANDARD EQUIPMENT

- Paint- one color (custom lettering optional)
- Wet or dry operation
- 5-gallon fuel tank
- Vacuum skid unbolts from trailer, skid has two fork pockets
- 2" ball hitch
- Inspection door (Hopper)
- Vacuum break
- Electric brakes
- Quick release filter access door

### **OPTIONS**

- Spare tire carrier
- HEPA filtration
- Skid mounted
- 24 HP gas engine
- Blower safety filter
- Skid mounted
- Engine shroud
- Electric powered

### SAFETY FEATURES

- OSHA approved belt guard
- Electric brakes
- Optional HEPA filtration
- Emergency brake away chains

**Dimensional Drawing On Reverse Side** 