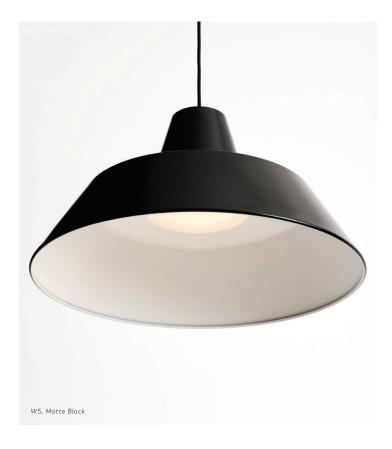

## DATASHEET WORKSHOP W5 PENDANT

Made by Hand in Copenhagen manufactures the Workshop lamp collection by A. Wedel-Madsen. Made of aluminium, the workshop lamp is not too heavy but still the thickness of the lamp shade, solid socket and wire cloth are all part of the crafted quality and the selection of durable materials that create the workshop lamp.

#### Description

Spun aluminium shade. Comes with 3 meter cord and a canopy.

#### Shade Measurements

Ø82 x H45,5 cm