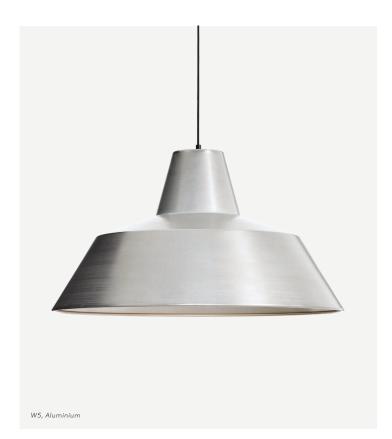

## DATASHEET WORKSHOP W5 PENDANT

Made by Hand in Copenhagen manufactures the Workshop lamp collection by A. Wedel-Madsen. Made of aluminium, the workshop lamp is not too heavy but still the thickness of the lamp shade, solid socket and wire cloth are all part of the crafted quality and the selection of durable materials that create the workshop lamp.

#### Description

Spun aluminium shade. Comes with 3 meter cord and a canopy.

#### Design

A. Wedel-Madsen, 1951

#### Shade Measurements

Ø82 x H45,5 cm

#### **Specifications**

CE-Certified IP20 E27 Socket, max 60W