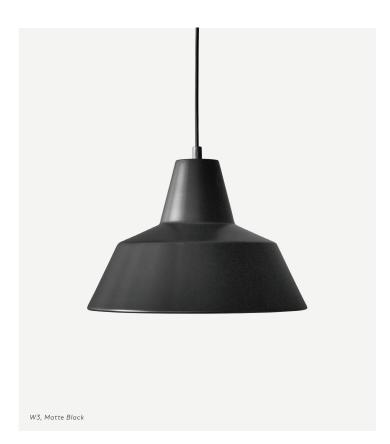

# DATASHEET WORKSHOP W3 PENDANT

Made by Hand in Copenhagen manufactures the Workshop lamp collection by A. Wedel-Madsen. Made of aluminium, the workshop lamp is not too heavy but still the thickness of the lamp shade, solid socket and wire cloth are all part of the crafted quality and the selection of durable materials that create the workshop lamp.

#### Description

Spun aluminium shade. Comes with 3 meter cord and a canopy.

#### Design

A. Wedel-Madsen, 1951

#### Shade Measurements

Ø35 x H24 cm