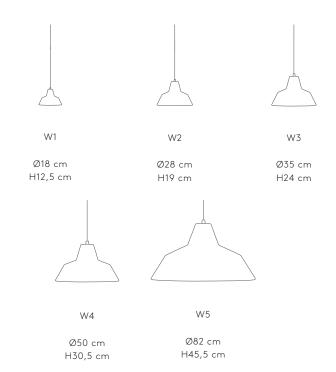

#### Shade Measurements

Ø19 x H12,5 cm

#### Shade Measurements

Ø28 x H19 cm

#### Shade Measurements

Ø35 x H24 cm

#### Shade Measurements

Ø50 x H30,5 cm

#### Shade Measurements

Ø82 x H45,5 cm