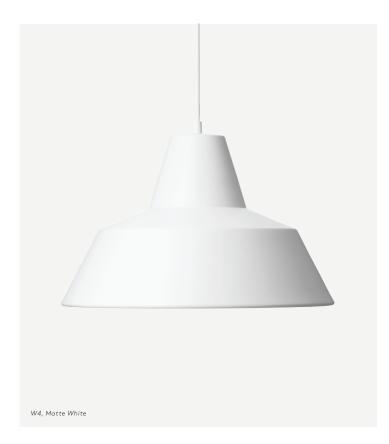

## DATASHEET WORKSHOP W4 PENDANT

Made by Hand in Copenhagen manufactures the Workshop lamp collection by A. Wedel-Madsen. Made of aluminium, the workshop lamp is not too heavy but still the thickness of the lamp shade, solid socket and wire cloth are all part of the crafted quality and the selection of durable materials that create the workshop lamp.

#### Description

Spun aluminium shade. Comes with 3 meter cord and a canopy.

#### Design

A. Wedel-Madsen, 1951

#### Shade Measurements

Ø50 x H30,5 cm

#### **Specifications**

CE-Certified IP20 E27 Socket, max 60W