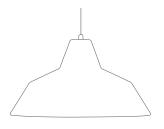

## WORKSHOP INFO

Made by Hand in Copenhagen manufactures the Workshop lamp collection by A. Wedel-Madsen. Made of aluminium, the workshop lamp is not too heavy but still the thickness of the lamp shade, solid socket and wire cloth are all part of the crafted quality and the selection of durable materials that create the workshop lamp.

#### **Product Information**

Spun aluminium shade. Comes with 3 meter black cloth cord and a canopy. (W1)E14 socket, max 40W. (W2-W5)E27 socket, max 60W. CE-Certified, IP20. Produced in Denmark. **Bulb not included** 

# DATASHEET WORKSHOP W1 PENDANT

Made by Hand in Copenhagen manufactures the Workshop lamp collection by A. Wedel-Madsen. Made of aluminium, the workshop lamp is not too heavy but still the thickness of the lamp shade, solid socket and wire cloth are all part of the crafted quality and the selection of durable materials that create the workshop lamp.