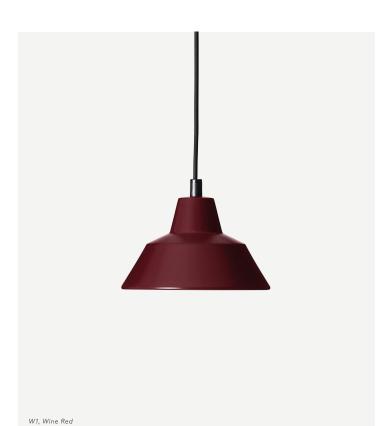

# DATASHEET WORKSHOP W1 PENDANT

Made by Hand in Copenhagen manufactures the Workshop lamp collection by A. Wedel-Madsen. Made of aluminium, the workshop lamp is not too heavy but still the thickness of the lamp shade, solid socket and wire cloth are all part of the crafted quality and the selection of durable materials that create the workshop lamp.

#### Description

Spun aluminium shade. Comes with 3 meter cord and a canopy.

#### Shade Measurements

Ø19 x H12,5 cm

#### **Specifications**

CE-Certified IP20 E14 Socket, max 40W