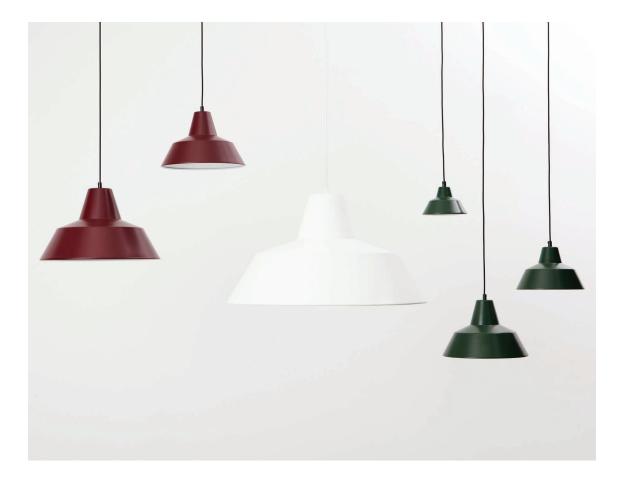

#### **WORKSHOP LAMP**

From left to right the Workshop Lamp in: Wine Red W3 and W2, White in W5, Racing Green in W1, W3 og W2.