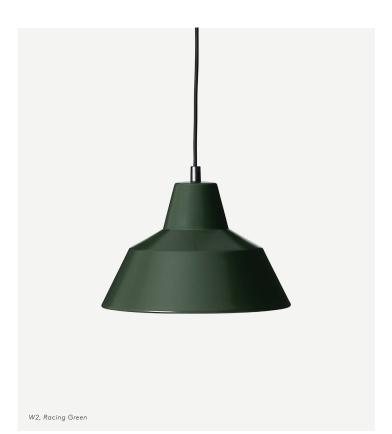

# DATASHEET WORKSHOP W2 PENDANT

Made by Hand in Copenhagen manufactures the Workshop lamp collection by A. Wedel-Madsen. Made of aluminium, the workshop lamp is not too heavy but still the thickness of the lamp shade, solid socket and wire cloth are all part of the crafted quality and the selection of durable materials that create the workshop lamp.

#### Description

Spun aluminium shade. Comes with 3 meter cord and a canopy.

#### Shade Measurements

Ø28 x H19 cm

#### **Specifications**

CE-Certified IP20 E27 Socket, max 60W