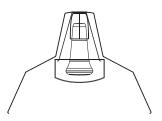

## DATASHEET WORKSHOP DIFFUSER

The semi translucent diffuser and the bracket fits the socket and the bulb, without any changes to the exterior. It is naturally springy and will hold the diffuser without any use of tools or screws, making the bulb easy to change. The diffuser is designed to minimize collection of dust, but leaves enough room for the air to flow. It creates a nice even light spread on all kinds of surfaces, and guarantees there is no glare from the lightbulb.

#### Delivered mounted.

#### Description

Polycarbonat LT 50%

#### Measurements

W2 and W3 Ø13,5 x H63 cm

W4 Ø19,5 x H77 cm

W5 Ø27 x H10 cm

Example with W2 lamp