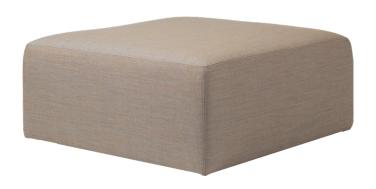

# Wonder Module - Fully Upholstered, Pouffe, 90x90

Designed by Space Copenhagen - 2019

ITEM NUMBER

12588

DESCRIPTION

Wonder builds on the virtues of 70s lounge furniture - informal, generous, playful, bringing it into the present with an elegantly minimal and sleek frame. The Wonder Sofa celebrates comfort and ease with its softly folded cushion over the backrest - relaxed and neat at the same time. With a choice of textiles and seam detailing to the backrest cushion, Wonder can be customized to fit both formal and more playful spaces and settings.