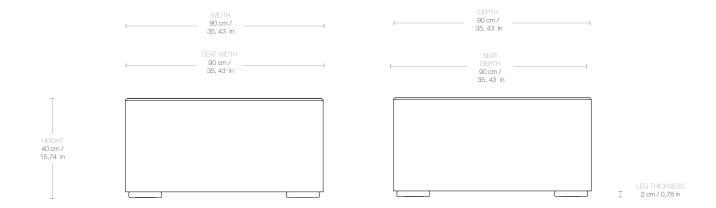

#### Dimensions

WIDTH 90 cm / 35, 43 in

DEPTH 90 cm / 35, 43 in

HEIGHT 40 cm / 15,74 in

SEAT WIDTH 90 cm / 35, 43 in

SEAT DEPTH 90 cm / 35, 43 in

SEAT HEIGHT 40 cm / 15,74 in

BASE THICKNESS 2 cm / 0,78 in