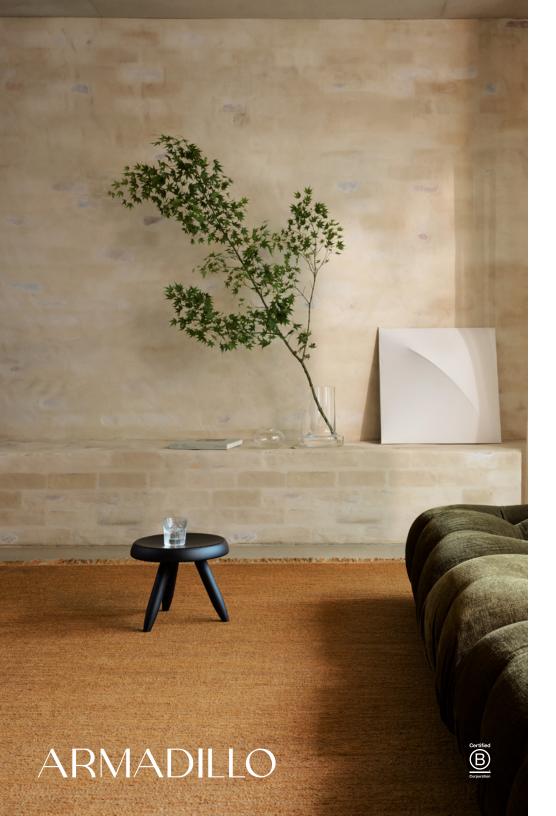

## Willow

Mustard WIL-MUS Cumin WIL-CMN Cypress WIL-CYP Eggshell WIL-EGG

Suitability

Residential

Areas of use

Indoor

Living

Dining

Construction: Hand woven flat weave End finish: Linen fringe

Height: 3/16"

Handmade in India under Fair Trade standards.

Composition

60% Wool & 40% Jute Weft / 100% Linen Warp

Custom Sizes

Max. size  $5 \times 7$  m (16'4" x 23').