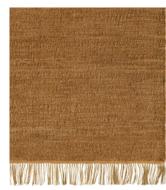

## Willow

Mustard WIL-MUS Cumin WIL-CMN Cypress WIL-CYP Eggshell WIL-EGG

Suitability

Residential

Areas of use

Indoor

Living

Dining

Construction: Hand woven flat weave End finish: Linen fringe

Height: 3/16"

Handmade in India under Fair Trade standards.

Composition

60% Wool & 40% Jute Weft / 100% Linen Warp

Custom Sizes

Max. size  $5 \times 7$  m (16'4" x 23').