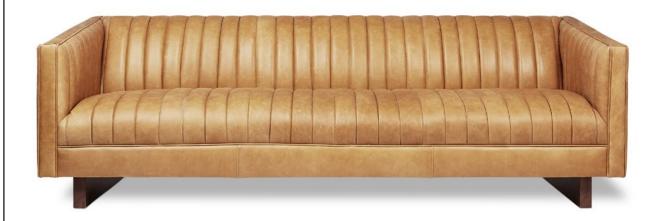

Seat Height 16in | 41cm Seat Depth 22.5in | 57cm

**UPHOLSTERY** > Leather

BASE > Solid Wood with Walnut Finish

The Wallace Sofa is a modern reinterpretation of the classic English Chesterfield design. The channel-stitched leather upholstery on the seat, back, and arms creates a surface that is both visually striking and remarkably comfortable. Piping details, sloping armrests and an angular wooden base add sculptural, contemporary flair, while luxurious, channeled padding make it perfect for lounging. Available in three vintage leathers, chosen for their unique grain characteristics that will age beautifully and develop a rich natural patina over time.