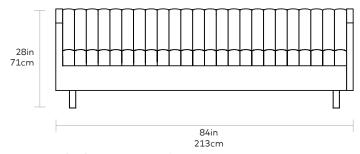

Seat Height 16in | 41cm Seat Depth 22.5in | 57cm

**UPHOLSTERY** > Leather

BASE > Solid Wood with Walnut Finish

The Wallace Sofa is a modern reinterpretation of the classic English Chesterfield design. The channel-stitched leather upholstery on the seat, back, and arms creates a surface that is both visually striking and remarkably comfortable. Piping details, sloping armrests and an angular wooden base add sculptural, contemporary flair, while luxurious, channeled padding make it perfect for lounging. Available in three vintage leathers, chosen for their unique grain characteristics that will age beautifully and develop a rich natural patina over time.