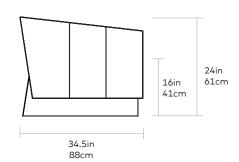

Seat Height 16in | 41cm Seat Depth 22.5in | 57cm

**UPHOLSTERY** > Leather

BASE > Solid Wood with Walnut Finish

The Wallace Sofa is a modern reinterpretation of the classic English Chesterfield design. The channel-stitched leather upholstery on the seat, back, and arms creates a surface that is both visually striking and remarkably comfortable. Piping details, sloping armrests and an angular wooden base add sculptural, contemporary flair, while luxurious, channeled padding make it perfect for lounging. Available in three vintage leathers, chosen for their unique grain characteristics that will age beautifully and develop a rich natural patina over time.