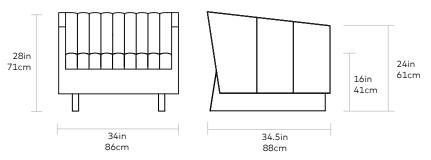

Seat Height 16in | 41cm Seat Depth 22.5in | 57cm

UPHOLSTERY > Leather
BASE > Solid Wood with Walnut Finish

The Wallace Chair is a modern reinterpretation of the classic English Chesterfield design. The channel-stitched leather upholstery on the seat, back, and arms creates a surface that is both visually striking and remarkably comfortable. Piping details, sloping armrests and an angular wooden base add sculptural, contemporary flair, while luxurious, channeled padding make it perfect for lounging. Available in three vintage leathers, chosen for their unique grain characteristics that will age beautifully and develop a rich natural patina over time.