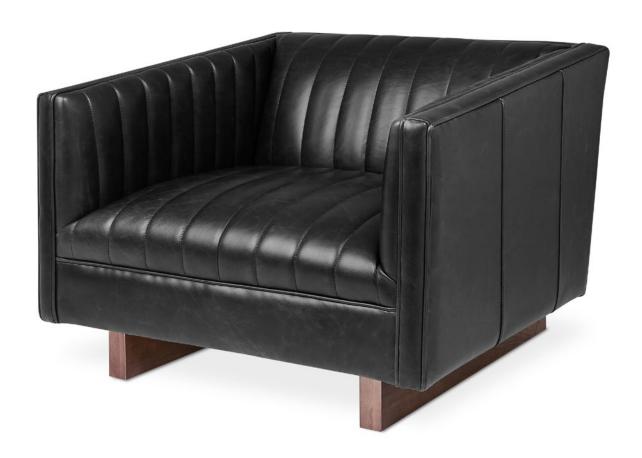

Seat Height 16in | 41cm Seat Depth 22.5in | 57cm

UPHOLSTERY > Leather
BASE > Solid Wood with Walnut Finish

The Wallace Chair is a modern reinterpretation of the classic English Chesterfield design. The channel-stitched leather upholstery on the seat, back, and arms creates a surface that is both visually striking and remarkably comfortable. Piping details, sloping armrests and an angular wooden base add sculptural, contemporary flair, while luxurious, channeled padding make it perfect for lounging. Available in three vintage leathers, chosen for their unique grain characteristics that will age beautifully and develop a rich natural patina over time.