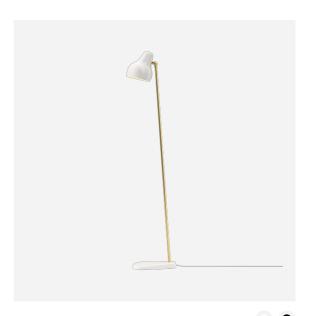

# VL38 FLOOR

The fixture emits downward directed light. The angle of the shade can be adjusted to optimize light distribution. The shade is painted white on the inside to ensure a soft comfortable light.

#### Sizes and weights

Width x Height x Length (mm) | 135 x 1200 x 250 Max 4.2 kg

#### Materials

Base: Die cast aluminium. Shade: Spun aluminium. Stem: Brushed brass.

#### Finish

Brushed brass. Black or White, powder coated.