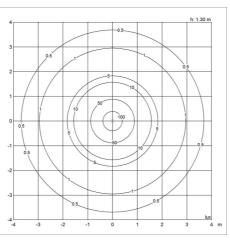

. LED driver fitted externally on cord. Two light leves 50% or 100%. Timer function to automatically turn off the light after amount of time, selectable between off/4 hours/8 hours. Adjustable (up and down) lamp shade. This product is fitted with an integrated energy-saving LED light source. Should you wish to replace it, please contact Louis Poulsen so we can help you purchase the correct LED Replacement Kit. Please note that LED-replacement should always be carried out by an authorised electrician.

## Related products





VL38 Table

VL38 Wall

### **Product variants**

 Colour
 Light source

 ● Black
 LED 2700K 9.6W





louis poulsen.com

## Design

Vilhelm Lauritzen

# Weight

Min: 4.2 kg Max: 4.2 kg

### **Finish**

Black, White

# Light distribution diagrams

Cartesian



Isolux



Polar



### Spare parts & accessories

 Product
 Variant number

 Adaptor 12V black
 5744164867

 Adaptor 12V white
 5744164870

louis poulsen louispoulsen.com