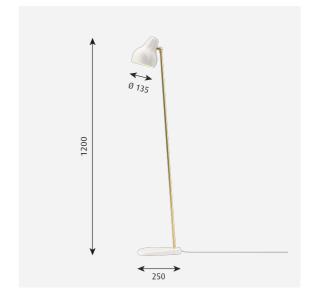

#### Sizes and weights

Width x Height x Length (mm) | 135 x 1200 x 250 Max 4.2 kg