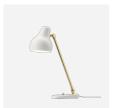

# VL38 FLOOR

The fixture emits downward directed light. The angle of the shade can be adjusted to optimize light distribution. The shade is painted white on the inside to ensure a soft comfortable light.

#### Materials

Base: Die cast aluminium. Shade: Spun aluminium. Stem: Brushed brass.