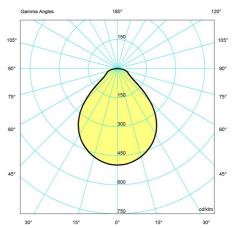

ver fitted externally on cord. Two light leves 50% or 100%. Timer function to automatically turn off the light after amount of time, selectable between off/4 hours/8 hours. Adjustable (up and down) lamp shade. This product is fitted with an integrated energy-saving LED light source. Should you wish to replace it, please contact Louis Poulsen so we can help you purchase the correct LED Replacement Kit. Please note that LED-replacement should always be carried out by an authorised electrician.

## Related products





VL38 Table

VL38 Wall

### **Product variants**

 Colour
 Light source

 ● Black
 LED 2700K 9.6W





louis poulsen.com

## Design

Vilhelm Lauritzen

# Weight

Min: 4.2 kg Max: 4.2 kg

### **Finish**

Black, White

# Light distribution diagrams

Cartesian



Isolux



Polar



### Spare parts & accessories

 Product
 Variant number

 Adaptor 12V black
 5744164867

 Adaptor 12V white
 5744164870

louis poulsen louispoulsen.com