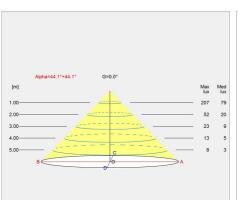

main power. LED driver fitted externally on cord. Two light leves 50% or 100%. Timer function to automatically turn off the light after amount of time, selectable between off/4 hours/8 hours. Adjustable (up and down) lamp shade. This product is fitted with an integrated energy-saving LED light source. Should you wish to replace it, please contact Louis Poulsen so we can help you purchase the correct LED Replacement Kit. Please note that LED-replacement should always be carried out by an authorised electrician.

## Related products





VL38 Table

VL38 Wall

### **Product variants**

 Colour
 Light source

 ● Black
 LED 2700K 9.6W





louis poulsen.com

## Design

Vilhelm Lauritzen

# Weight

Min: 4.2 kg Max: 4.2 kg

### **Finish**

Black, White

# Light distribution diagrams

Cartesian



Isolux



Polar



### Spare parts & accessories

 Product
 Variant number

 Adaptor 12V black
 5744164867

 Adaptor 12V white
 5744164870

louis poulsen louispoulsen.com