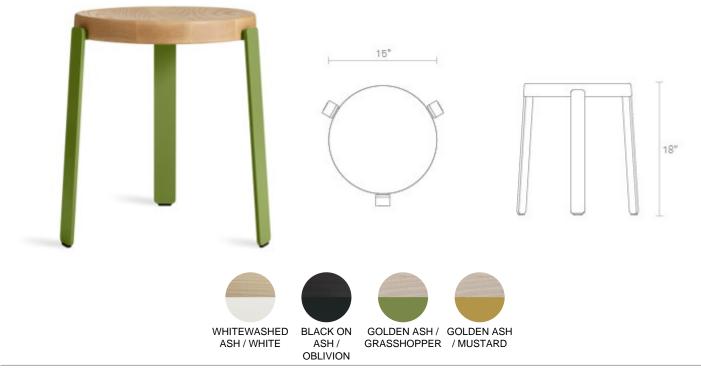

## **Unit Stool**

Sit your butt down. Powder-coated steel legs grip a chunky wood top to form a subdued silhouette and a simple stool that works wherever. Three legs provide a sturdy tripod of color and delight. Stackable and practical.

## **Product Details**

- Solid ash wood seat
- Powder-coated steel legs
- · Dining height stool
- Glides on feet to protect floor surfaces
- Stackable up to 3 stools high for easy storage
- BIFMA rated
- · Some assembly required

UN1-STOOWA-WH UN1-STOOBK-BK UN1-STOOWO-GH UN1-STOOWO-MU WHITEWASHED ASH / WHITE \$250
BLACK ON ASH / OBLIVION \$250
GOLDEN ASH / GRASSHOPPER \$250
GOLDEN ASH / MUSTARD \$250

Are you a trade professional? Visit bludot.com/trade-contract