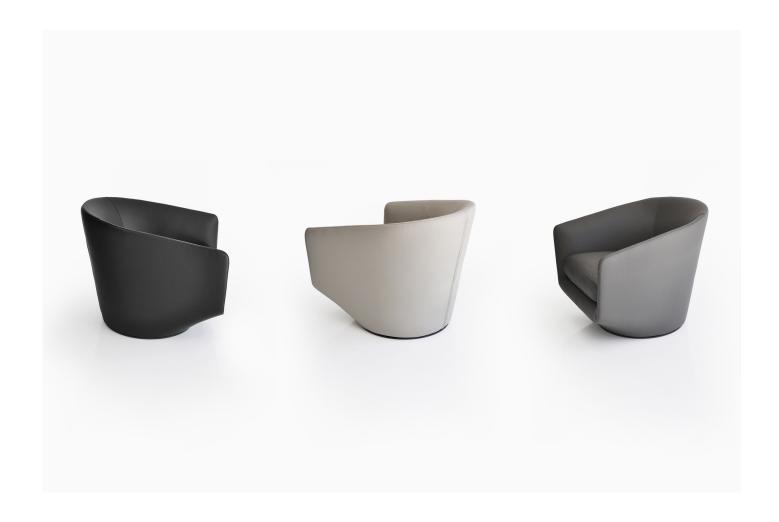

## U Turn UTR100

L 75cm D 80cm H 70cm / L 29½" D 31½" H 27½"

Seat height - 38cm / 15"

Base options - Swivel base with or without self return

BEN SEN U Turn is a modern evolution of the familiar club chair archetype. Its sophisticated form allows it to be used in a wide variety of aesthetic environments from traditional to the most modern, and is suitable for contract use.

Its most distinctive visual element is the seat under-cut which provides foot space for greater ease when getting out of the chair. The generously scaled seat, back support, and luxurious seat cushion achieve superb comfort while occupying a surprisingly small footprint.

U Turns sits upon a discrete circular metal base that rotates smoothly through 360°. An internal steel frame and injection molded foam create engineered comfort and a tailored appearance.