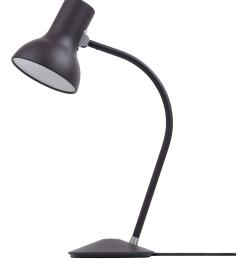

## Product

Table Lamp - Black Umber Table Lamp - Mole Grey Table Lamp - Turmeric Gold

#### Description

The Type 75 Mini Table lamp has all the sophistication, heritage and elegance you would expect from the Anglepoise Type 75 range of lights. Precision engineered to add light just where it's needed, the Type 75 Mini Table lamp is the perfect lamp for anywhere a smaller, neater profile is preferred.