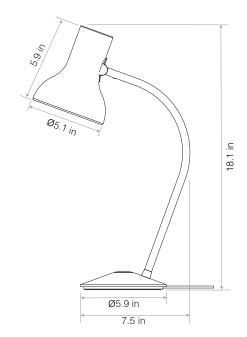

#### Dimensions

- Shade diameter: ø5.1in
- Shade height: 5.9in
- Base diameter: ø5.9in
- Cable length: 70.9in
- Lamp Packaging (L x W x H): 12in x 9in x 19.9in
- Lamp Packaged Weight: 4.85lbs