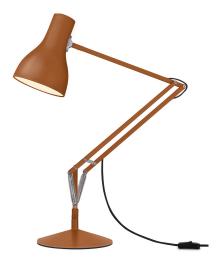

# **Type 75**<sup>™</sup> Margaret Howell

Type 75™ Collection | Technical Sheet

**ANGLEPOISE®** Abandon Darkness.

Launched In 2011 | Designed by Sir Kenneth Grange

ANGLEPOISE® + MARGARET

Sienna

Saxon Blue

#### Product

Desk Lamp - Sienna Desk Lamp - Yellow Ochre Desk Lamp - Saxon Blue

### Materials

- Matt paint finish
- Aluminum shade, arms and base cover
- Chrome plated fittings
- Cast iron base
- IP20 rating

### Dimensions

- Shade diameter: 5.7in
- Shade height: 7.5in
- Max reach: 28in (from base to shade)
- Base diameter: 7.9in
- Cable length: 79in
- Lamp packaging (L x W x H): 12.6in x 6.7in x 17.4in
- Lamp packaged weight: 8.3lbs