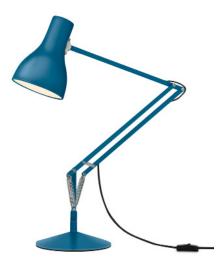

# **Type 75**<sup>™</sup> Margaret Howell

Type 75™ Collection | Technical Sheet

**ANGLEPOISE®** Abandon Darkness.

Launched In 2011 | Designed by Sir Kenneth Grange

ANGLEPOISE® + MARGARET

Sienna

Saxon Blue

#### Product

Desk Lamp - Sienna Desk Lamp - Yellow Ochre Desk Lamp - Saxon Blue

### Materials

- Matt paint finish
- Aluminum shade, arms and base cover
- Chrome plated fittings
- Cast iron base
- IP20 rating

### Dimensions

- Shade diameter: 5.7in
- Shade height: 7.5in
- Max reach: 28in (from base to shade)
- Base diameter: 7.9in
- Cable length: 79in
- Lamp packaging (L x W x H): 12.6in x 6.7in x 17.4in
- Lamp packaged weight: 8.3lbs