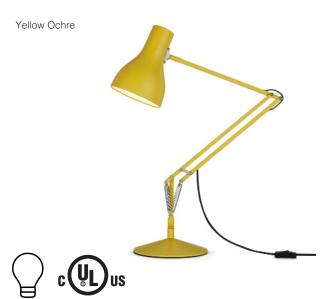

#### Product

Desk Lamp - Sienna Desk Lamp - Yellow Ochre Desk Lamp - Saxon Blue

### Materials

- Matt paint finish
- Aluminum shade, arms and base cover
- Chrome plated fittings
- Cast iron base
- IP20 rating

### Dimensions

- Shade diameter: 5.7in
- Shade height: 7.5in
- Max reach: 28in (from base to shade)
- Base diameter: 7.9in
- Cable length: 79in
- Lamp packaging (L x W x H): 12.6in x 6.7in x 17.4in
- Lamp packaged weight: 8.3lbs