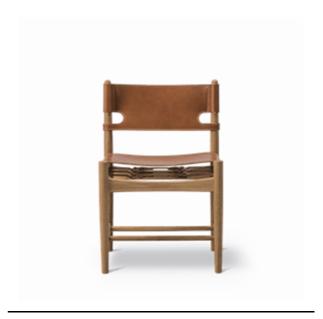

## The Spanish Dining Chair

By Børge Mogensen, 1964

| Model         | 3237 - Mogensen Chair, The Spanish Dining Chair                                                                                                                                                                                                     |
|---------------|-----------------------------------------------------------------------------------------------------------------------------------------------------------------------------------------------------------------------------------------------------|
| About         | With its Danish accent on functionally driven design, durability and simple, declarative style, the Spanish Dining Chair is a modern classic that's easy to envision in hotels, restaurants, homes and countless other settings around the globe.   |
| Product group | Chairs & stools                                                                                                                                                                                                                                     |
| Measurements  | W: 56 cm, D: 48 cm<br>H: 84,5 cm, Sh: 46 cm                                                                                                                                                                                                         |
| Cbm           | 0,3m³ (2 Pcs.)                                                                                                                                                                                                                                      |
| Weight        | 7 kg                                                                                                                                                                                                                                                |
| Materials     | Frame of solid wood. Seat and back in vegetable tanned saddle leather with metal buckles. Leather seat has canvas backing. Saddle straps can be tightened as the leather expands through use.                                                       |
| Accessories   | Glides with or without felt                                                                                                                                                                                                                         |
| Test          | EN 1022:2005 and EN 16139:2013                                                                                                                                                                                                                      |
| Guarantee     | Fredericia Furniture A/S offers a five-year guarantee against manufacturing defects in standard products (materials and construction). Wear and damage to covers, surface treatment, inappropiate use and the like are not covered by the warranty. |
| Download      | Download images, architect files at our partner portal on www.fredericia.com                                                                                                                                                                        |