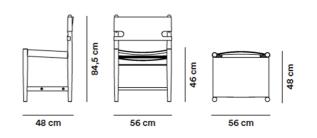

## The Spanish Dining Chair

By Børge Mogensen, 1964

| Model         | 3237 - Mogensen Chair, The Spanish Dining Chair                                                                                                                                                                                                     |
|---------------|-----------------------------------------------------------------------------------------------------------------------------------------------------------------------------------------------------------------------------------------------------|
| About         | With its Danish accent on functionally driven design, durability and simple, declarative style, the Spanish Dining Chair is a modern classic that's easy to envision in hotels, restaurants, homes and countless other settings around the globe.   |
| Product group | Chairs & stools                                                                                                                                                                                                                                     |
| Measurements  | W: 56 cm, D: 48 cm<br>H: 84,5 cm, Sh: 46 cm                                                                                                                                                                                                         |
| Cbm           | 0,3m³ (2 Pcs.)                                                                                                                                                                                                                                      |
| Weight        | 7 kg                                                                                                                                                                                                                                                |
| Materials     | Frame of solid wood. Seat and back in vegetable tanned saddle leather with metal buckles. Leather seat has canvas backing. Saddle straps can be tightened as the leather expands through use.                                                       |
| Accessories   | Glides with or without felt                                                                                                                                                                                                                         |
| Test          | EN 1022:2005 and EN 16139:2013                                                                                                                                                                                                                      |
| Guarantee     | Fredericia Furniture A/S offers a five-year guarantee against manufacturing defects in standard products (materials and construction). Wear and damage to covers, surface treatment, inappropiate use and the like are not covered by the warranty. |
| Download      | Download images, architect files at our partner portal on www.fredericia.com                                                                                                                                                                        |

#### Drawing