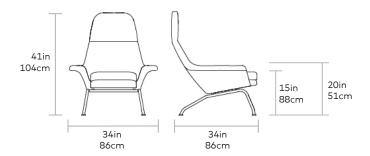

Seat Height 15in | 88cm Seat Depth 21in | 53cm

UPHOLSTERY > Fabric
BASE > Black Powder Coated Steel

The Tallinn Chair makes a unique statement of sophisticated comfort with its regal stature and inviting details. The chair's silhouette echoes the refined style of notable Scandinavian archetypes while introducing contemporary details that give Tallinn its distinctive aesthetic. With an inner steel frame and slim, gently curved legs, Tallinn combines strength and durability with elevated elements to create a design that can anchor any room.