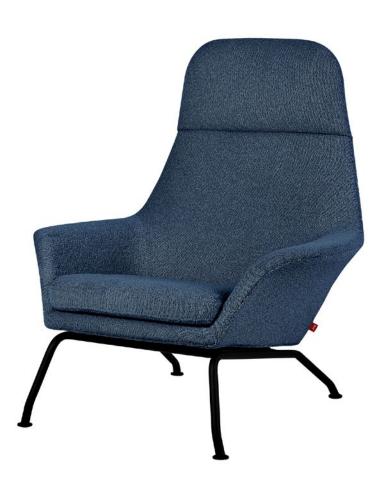

Seat Height 15in | 88cm Seat Depth 21in | 53cm

UPHOLSTERY > Fabric
BASE > Black Powder Coated Steel

The Tallinn Chair makes a unique statement of sophisticated comfort with its regal stature and inviting details. The chair's silhouette echoes the refined style of notable Scandinavian archetypes while introducing contemporary details that give Tallinn its distinctive aesthetic. With an inner steel frame and slim, gently curved legs, Tallinn combines strength and durability with elevated elements to create a design that can anchor any room.