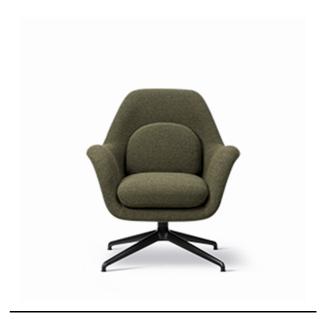

## **Swoon Lounge Petit Swivel base**

By Space Copenhagen, 2019

Starting at LIST \$3,530

| Model         | 1776 - Swoon Lounge Petit Swivel Base                                                                                                                                                                                                                                                                                                                                                                                                                                                                                            |
|---------------|----------------------------------------------------------------------------------------------------------------------------------------------------------------------------------------------------------------------------------------------------------------------------------------------------------------------------------------------------------------------------------------------------------------------------------------------------------------------------------------------------------------------------------|
| About         | A line extension from the Swoon Lounge, the Swoon Lounge Petit has a similar shape but it's more upright and somewhat smaller. The one-piece shell merging the back, seat and armrests are fully upholstered and come with a seat and cushion to add even more comfort. The legs are available in solid wood. Choose from a range of fabrics and leather to customise a solution that's ideal for hotel lobbies and suites, bar lounge areas, private homes or any corporate HQ.                                                 |
| Product group | Lounge chairs                                                                                                                                                                                                                                                                                                                                                                                                                                                                                                                    |
| Measurements  | 29.92" W x 30.71" D x 33.46" H<br>Seat: 15.75" H                                                                                                                                                                                                                                                                                                                                                                                                                                                                                 |
| Weight        | 18 kg                                                                                                                                                                                                                                                                                                                                                                                                                                                                                                                            |
| Materials     | 4-leg swivel base of steel mounted directly into the chair body with metal screws. Upholstered body made of high pressure PUR-foam enforced with steel frame. Seat and back cushion of low emission foam. Upholstered body made of high pressure foam enforced with steel frame. Seat and back cushion of moulded low emission foam. Seat and back cushion can be removed for cleaning. Other parts of the upholstery is not removable. It is not possible to combine more fabrics/ leathers in the different upholstered parts. |
| Guarantee     | Fredericia Furniture A/S offers a five-year guarantee against manufacturing defects in standard products (materials and construction). Wear and damage to covers, surface treatment, inappropiate use and the like are not covered by the warranty.                                                                                                                                                                                                                                                                              |
| Download      | Download images, architect files at our partner portal on www.fredericia.com                                                                                                                                                                                                                                                                                                                                                                                                                                                     |