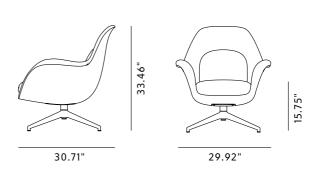

## **Swoon Lounge Petit Swivel base**

By Space Copenhagen, 2019

Starting at LIST \$3,530

| Model         | 1776 - Swoon Lounge Petit Swivel Base                                                                                                                                                                                                                                                                                                                                                                                                                                                                                            |
|---------------|----------------------------------------------------------------------------------------------------------------------------------------------------------------------------------------------------------------------------------------------------------------------------------------------------------------------------------------------------------------------------------------------------------------------------------------------------------------------------------------------------------------------------------|
| About         | A line extension from the Swoon Lounge, the Swoon Lounge Petit has a similar shape but it's more upright and somewhat smaller. The one-piece shell merging the back, seat and armrests are fully upholstered and come with a seat and cushion to add even more comfort. The legs are available in solid wood. Choose from a range of fabrics and leather to customise a solution that's ideal for hotel lobbies and suites, bar lounge areas, private homes or any corporate HQ.                                                 |
| Product group | Lounge chairs                                                                                                                                                                                                                                                                                                                                                                                                                                                                                                                    |
| Measurements  | 29.92" W x 30.71" D x 33.46" H<br>Seat: 15.75" H                                                                                                                                                                                                                                                                                                                                                                                                                                                                                 |
| Weight        | 18 kg                                                                                                                                                                                                                                                                                                                                                                                                                                                                                                                            |
| Materials     | 4-leg swivel base of steel mounted directly into the chair body with metal screws. Upholstered body made of high pressure PUR-foam enforced with steel frame. Seat and back cushion of low emission foam. Upholstered body made of high pressure foam enforced with steel frame. Seat and back cushion of moulded low emission foam. Seat and back cushion can be removed for cleaning. Other parts of the upholstery is not removable. It is not possible to combine more fabrics/ leathers in the different upholstered parts. |
| Guarantee     | Fredericia Furniture A/S offers a five-year guarantee against manufacturing defects in standard products (materials and construction). Wear and damage to covers, surface treatment, inappropiate use and the like are not covered by the warranty.                                                                                                                                                                                                                                                                              |
| Download      | Download images, architect files at our partner portal on www.fredericia.com                                                                                                                                                                                                                                                                                                                                                                                                                                                     |