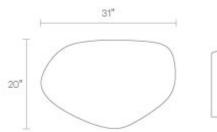

# **Swole Medium Ottoman**

Friendly, pebble-like forms provide a soft boost for your feet and extra polish for your space. Available in small, medium, or large. Group together for an artsy organic grouping and seating options galore. Shop the entire Swole Collection