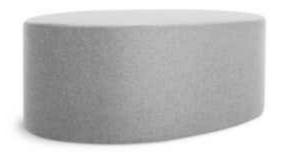

# **Swole Medium Ottoman**

Friendly, pebble-like forms provide a soft boost for your feet and extra polish for your space. Available in small, medium, or large. Group together for an artsy organic grouping and seating options galore. Shop the entire Swole Collection

### **Product Details**

SO1-MDOTTO-CL SO1-MDOTTO-GY SO1-MDOTTO-MB VESPER CHARCOAL
VESPER LIGHT GREY
VESPER MARINE BLUE

\$395

\$395

\$395

Padded wood frame

- Vesper Felts: 80% Wool / 20% Nylon blend upholstery | 30,000 Double Rubs
- BIFMA rated
- · Ships fully assembled