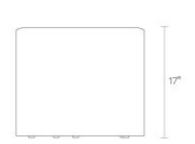

### **Product Details**

SO1-SMOTTO-CL SO1-SMOTTO-GY SO1-SMOTTO-MB VESPER CHARCOAL
VESPER LIGHT GREY
VESPER MARINE BLUE

\$295 \$295 \$295

- Padded wood frame
- Vesper Felts: 80% Wool / 20% Nylon blend upholstery | 30,000 Double Rubs
- BIFMA rated
- · Ships fully assembled