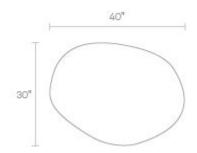

# **Swole Medium Ottoman**

Friendly, pebble-like forms provide a soft boost for your feet and extra polish for your space. Available in small, medium, or large. Group together for an artsy organic grouping and seating options galore. Shop the entire Swole Collection

### **Product Details**

SO1-MDOTTO-CL SO1-MDOTTO-GY SO1-MDOTTO-MB VESPER CHARCOAL
VESPER LIGHT GREY
VESPER MARINE BLUE

\$395

\$395

\$395

Padded wood frame

- Vesper Felts: 80% Wool / 20% Nylon blend upholstery | 30,000 Double Rubs
- BIFMA rated
- · Ships fully assembled