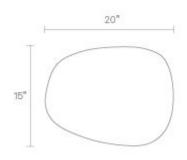

### **Product Details**

SO1-SMOTTO-CL SO1-SMOTTO-GY SO1-SMOTTO-MB VESPER CHARCOAL
VESPER LIGHT GREY
VESPER MARINE BLUE

\$295 \$295 \$295

- Padded wood frame
- Vesper Felts: 80% Wool / 20% Nylon blend upholstery | 30,000 Double Rubs
- BIFMA rated
- · Ships fully assembled