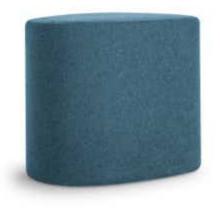

## **Swole Small Ottoman**

Friendly, pebble-like forms provide a soft boost for your feet and extra polish for your space. Available in small, medium, or large. Group together for an artsy organic grouping and seating options galore. Shop the entire Swole Collection

### **Product Details**

SO1-SMOTTO-CL SO1-SMOTTO-GY SO1-SMOTTO-MB VESPER CHARCOAL
VESPER LIGHT GREY
VESPER MARINE BLUE

\$295 \$295 \$295

- Padded wood frame
- Vesper Felts: 80% Wool / 20% Nylon blend upholstery | 30,000 Double Rubs
- BIFMA rated
- · Ships fully assembled