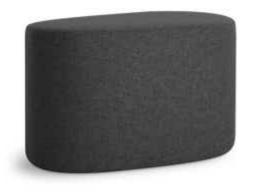

# **Swole Medium Ottoman**

Friendly, pebble-like forms provide a soft boost for your feet and extra polish for your space. Available in small, medium, or large. Group together for an artsy organic grouping and seating options galore. Shop the entire Swole Collection