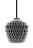

# Blown SW3 Samuel Wilkinson 2014

# Product category

Pendant

### Environment

Indoor

Mouth blown glass, powder coated aluminium, coated wire, fabric cord

### **Production process**

The glass is mouth blown into a mold. The suspension system is made from powder coated cast metal.

### Dimensions

Ø: 28cm/11in, H: 28cm/11in

**Packaging dimensions** H: 40cm/15.7in, W: 32cm/12.6in, L: 32cm/12.6in