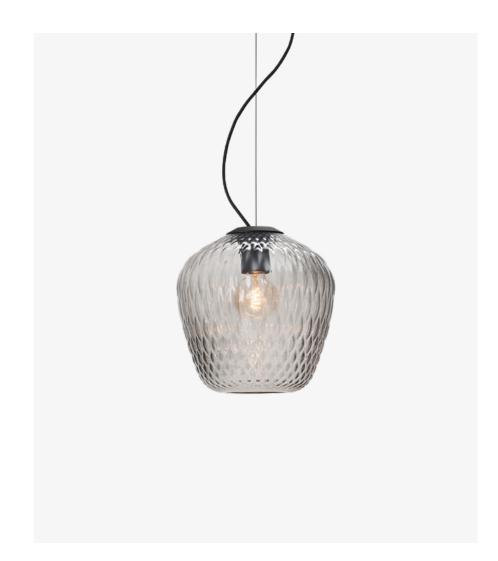

### Environment

Indoor

Mouth blown glass, powder coated aluminium, coated wire, fabric cord

### **Production process**

The glass is mouth blown into a mold. The suspension system is made from powder coated cast metal.

### Dimensions

Ø: 28cm/11in, H: 28cm/11in

**Packaging dimensions** H: 40cm/15.7in, W: 32cm/12.6in, L: 32cm/12.6in