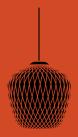

# Product category

Pendant

### Environment

Indoor

Mouth blown glass, powder coated aluminium, coated wire, fabric cord

### **Production process**

The glass is mouth blown into a mold. The suspension system is made from powder coated cast metal.

### Dimensions

Ø: 28cm/11in, H: 28cm/11in

**Packaging dimensions** H: 40cm/15.7in, W: 32cm/12.6in, L: 32cm/12.6in