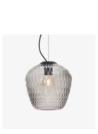

# Blown SW4 Samuel Wilkinson 2014

# Blown SW4 Samuel Wilkinson

### Material

Mouth blown glass, powder coated aluminium, fabric cord

### $\rightarrow$ Stock item

Silver Lustre Opal