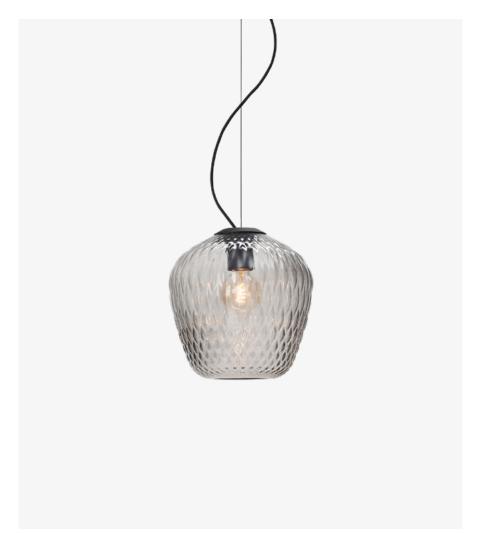

# Blown SW4 Samuel Wilkinson 2014

# Blown SW4 Samuel Wilkinson

### Material

Mouth blown glass, powder coated aluminium, fabric cord

### $\rightarrow$ Stock item

Silver Lustre Opal