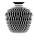

# Blown SW4 Samuel Wilkinson 2014

# Blown SW4 Samuel Wilkinson

# Product category

Pendant

### Material

Mouth blown glass, powder coated aluminium, fabric cord

### **Production process**

The glass is mouth blown into a mold. The suspension system is made from powder coated cast metal.

### **Dimensions**

Ø: 23cm/9in, H: 23cm/9in

Packaging dimensions H: 30cm/11.8in, W: 25cm/9.8in, L: 25cm/9.8in