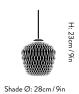

### **Dimensions**

Ø: 23cm/9in, H: 23cm/9in

Packaging dimensions H: 30cm/11.8in, W: 25cm/9.8in, L: 25cm/9.8in