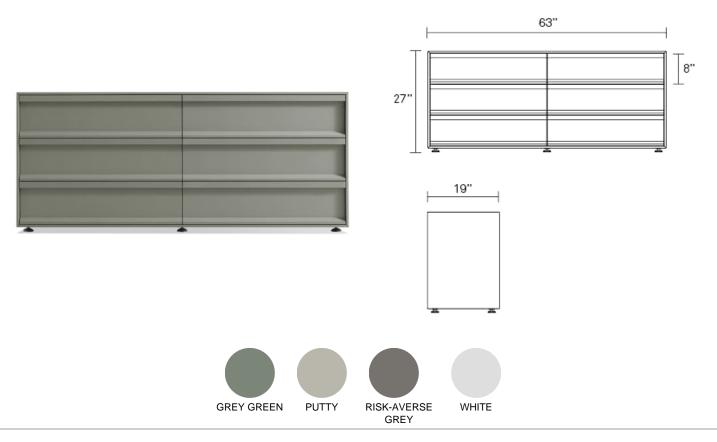

## **Superchoice 6 Drawer Dresser**

Uncomplicated storage for messy times. Beveled relief drawer pulls are set off by a matte painted finish. Soft close drawers keep the action smooth and serene. Shop the entire Superchoice Collection

## **Product Details**

- · Soft close drawers for smooth closure
- · Painted wood case
- · Unfinished back
- · Some assembly required
- This product is heavy. Grab a buddy or two when assembling or moving

 SC1-6DRAWR-GG
 GREY GREEN
 \$1,299.00

 SC1-6DRAWR-PT
 PUTTY
 \$1,299.00

 SC1-6DRAWR-GY
 RISK-AVERSE GREY
 \$1,299.00

 SC1-6DRAWR-WH
 WHITE
 \$1,299.00

Are you a trade professional? Visit bludot.com/trade-contract