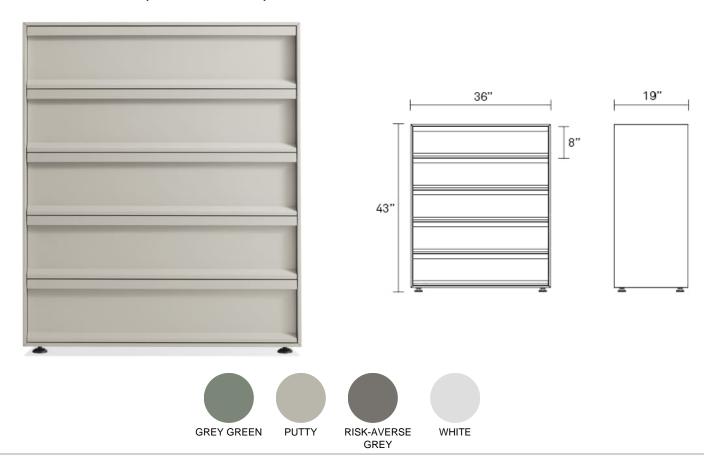

## **Superchoice 5 Drawer Dresser**

Uncomplicated storage for messy times. Beveled relief drawer pulls are set off by a matte painted finish. Soft close drawers keep the action smooth and serene. Shop the entire Superchoice Collection

## **Product Details**

- · Soft close drawers for smooth closure
- · Painted wood case
- · Unfinished back
- · Some assembly required
- This product is heavy. Grab a buddy or two when assembling or moving

 SC1-5DRAWR-GG
 GREY GREEN
 \$999.00

 SC1-5DRAWR-PT
 PUTTY
 \$999.00

 SC1-5DRAWR-GY
 RISK-AVERSE GREY
 \$999.00

 SC1-5DRAWR-WH
 WHITE
 \$999.00

Are you a trade professional? Visit bludot.com/trade-contract