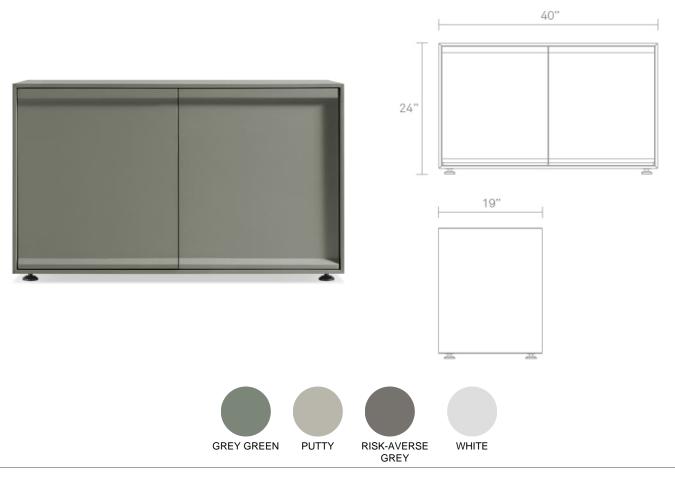

## **Superchoice 2 Door Credenza**

Tranquil staple. Crisp lines and unassuming relief pulls conspire to keep the action behind soft close doors. A matte painted finish in muted tones delivers serenity and sets up a streamlined storage solution for the living room, bedroom and office. Shop the entire Superchoice Collection.

## **Product Details**

- Soft close doors for smooth closure
- Painted wood case
- Unfinished back
- Cord management escapes
- Some assembly required

 SC1-2DRCZA-GG
 GREY GREEN
 \$699.00

 SC1-2DRCZA-PT
 PUTTY
 \$699.00

 SC1-2DRCZA-GY
 RISK-AVERSE GREY
 \$699.00

 SC1-2DRCZA-WH
 WHITE
 \$699.00

Are you a trade professional? Visit bludot.com/trade-contract

BLUDOT.COM TEL 844.425.8368 service@bludot.com