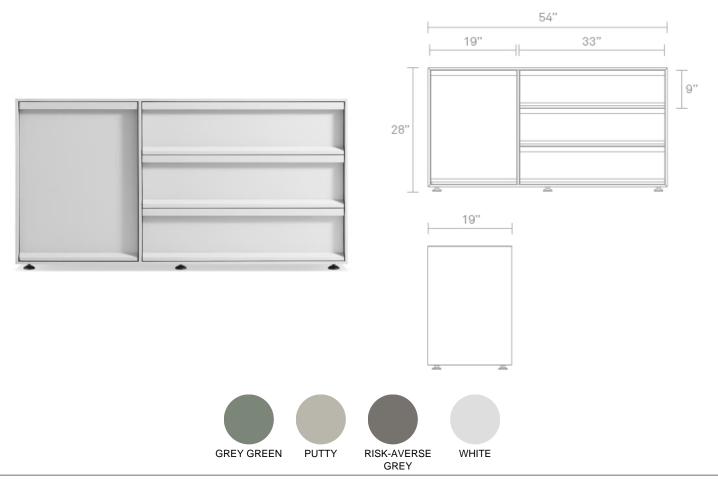

## Superchoice 1 Door / 3 Drawer Credenza

Tranquil staple. Crisp lines and unassuming relief pulls conspire to keep the action behind soft close drawers. A matte painted finish in muted tones delivers serenity and sets up a streamlined storage solution for the living room, bedroom and office. Shop the entire Superchoice Collection.

## **Product Details**

- Soft close doors and drawers for smooth closure
- · Painted wood case
- Unfinished back
- Cord management escapes
- Some assembly required

 SC1-1DR3DW-GG
 GREY GREEN
 \$999.00

 SC1-1DR3DW-PT
 PUTTY
 \$999.00

 SC1-1DR3DW-GY
 RISK-AVERSE GREY
 \$999.00

 SC1-1DR3DW-WH
 WHITE
 \$999.00

Are you a trade professional? Visit bludot.com/trade-contract

BLUDOT.COM TEL 844.425.8368 service@bludot.com