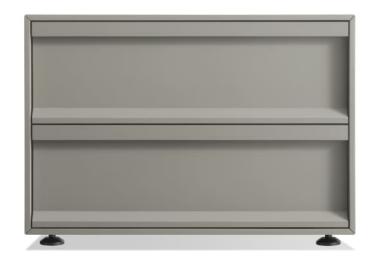

## **Superchoice Nightstand**

Uncomplicated storage for messy times. Beveled relief drawer pulls are set off by a matte painted finish. Soft close drawers keep the action smooth and serene. Shop the entire Superchoice Collection

## **Product Details**

- Soft close drawers for smooth closure
- · Painted wood case
- · Unfinished back
- · Some assembly required

| SC1-NTSTND-GG | GREY GREEN       | \$499.00 |
|---------------|------------------|----------|
| SC1-NTSTND-PT | PUTTY            | \$499.00 |
| SC1-NTSTND-GY | RISK-AVERSE GREY | \$499.00 |
| SC1-NTSTND-WH | WHITE            | \$499.00 |