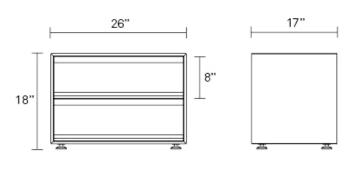

## **Product Details**

- Soft close drawers for smooth closure
- · Painted wood case
- · Unfinished back
- · Some assembly required

| SC1-NTSTND-GG | GREY GREEN       | \$499.00 |
|---------------|------------------|----------|
| SC1-NTSTND-PT | PUTTY            | \$499.00 |
| SC1-NTSTND-GY | RISK-AVERSE GREY | \$499.00 |
| SC1-NTSTND-WH | WHITE            | \$499.00 |