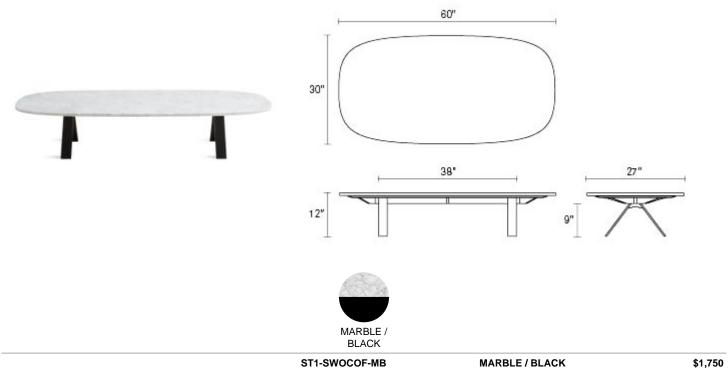

## **Super Swoval Coffee Table**

A generous mass of marble is served up with a discreet black powder-coated steel base to form a substantial and gorgeous coffee table. Perfect for pairing with sectionals or larger proportioned sofas, Super lives up to its name.

## **Product Details**

- Polished Carrara marble stone slab top
- Black powder-coated steel base
- Some assembly required
- This product is heavy. Grab a buddy or two when assembling or moving

Marble is a dynamic and natural material. This means that distinctive natural marks may occur in the top and will vary from table to table. This is part of its intrinsic beauty. We recommend that the honed marble top be sealed on occasion (every year or two) to avoid/delay any surface changes. An impregnating sealer easily available at most hardware stores is your best bet.