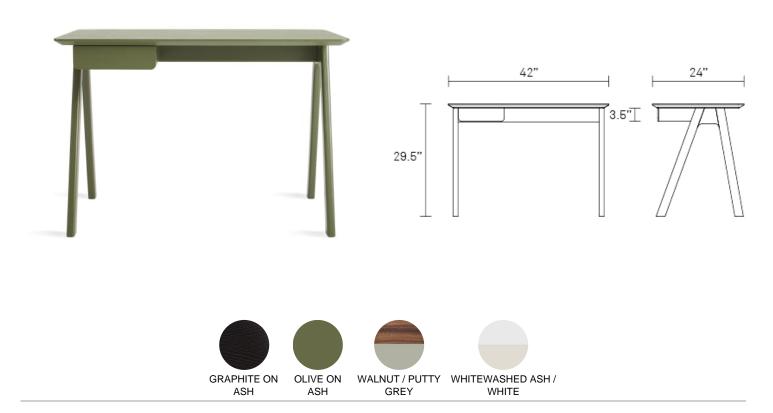

## Stash Desk

Radius edges and wood couple in this elemental desk. Pencil drawer keeps it tidy and can be assembled to either the left or right side.

## **Product Details**

- Walnut or painted or stained ash veneer top
- Painted or stained solid ash legs
- Pencil drawer can be assembled to left or right side
- · Assembly required

| SS1-SMDESK-GO |
|---------------|
| SS1-SMDESK-OL |
|               |

SS1-SMDESK-WL SS1-SMDESK-WH

## GRAPHITE ON ASH OLIVE ON ASH WALNUT / PUTTY GREY WHITEWASHED ASH / WHITE

\$499.00

\$499.00

\$499.00

\$499.00

Are you a trade professional? Visit bludot.com/trade-contract

BLUDOT.COM TEL 844.425.8368 service@bludot.com